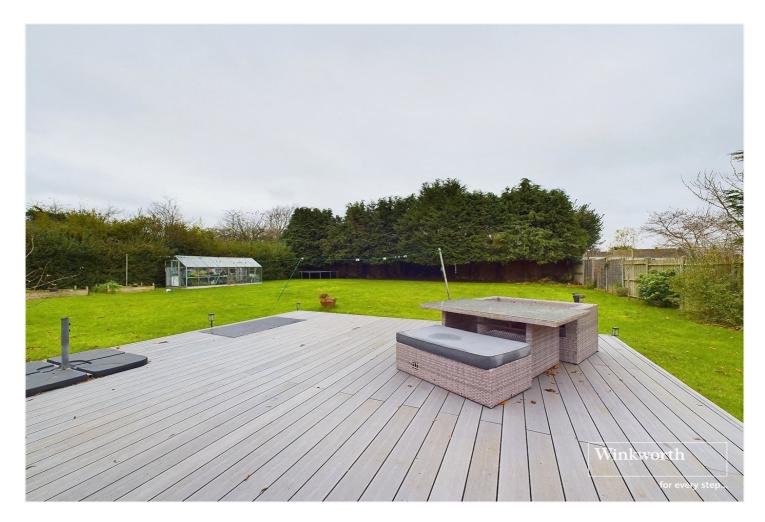

Upstairs, a recently refurbished bathroom complements the four bedrooms on this floor. The standout feature of this residence is the triple garage, complete with an office area above, alongside plentiful driveway parking to accommodate all your storage and parking requirements. The extensive plot includes a generously sized, fully enclosed rear garden boasting two composite decking areas, a patio, and a substantial lawn, perfect for outdoor relaxation and hosting gatherings. Indulge in luxurious living within this remarkable property. Reach out to us today to schedule a viewing.

## AT A GLANCE

- Six Bedrooms (Two on Ground Floor)
- Three Reception Rooms
- Triple Garage and Ample Driveway Parking
- Office Space Over Garage
- Large Fully Enclosed Garden
- Very Good Condition
- First Floor Bathroom Recently Refitted
- Ground Floor Bathroom
- Kitchen/Breakfast Room
- Utility Room
- Cloakroom