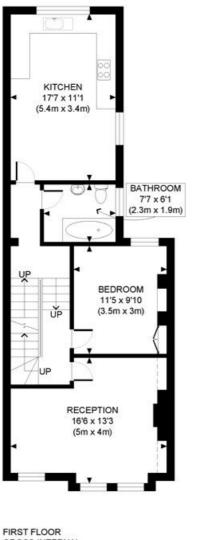

LOCAL AUTHORITY Hammersmith & Fulham

**TENURE** Share of Freehold.

PRICE: £700,000 Share of Freehold

GROSS INTERNAL FLOOR AREA 676 SQ FT

GROUND FLOOR GROSS INTERNAL FLOOR AREA 20 SO ET

GROSS INTERNAL FLOOR AREA 308 SQ FT

APPROX. GROSS INTERNAL FLOOR AREA: 1004 SQ FT/ 93 SQM

Winkworth

This plan is for illustrative purposes only and should be used as such by any prospective client. Whilst every attempt has been made to ensure the accuracy of the Floor Plan contained here, measurements of the doors, windows, rooms and any other items are approximate and no responsibility is taken for any errors, omissions, or misstatement. The services, systems and appliances shown have not been tested and no guarantee as to the operability or efficiency can be given.

PROPERTY PHOT PLANS

The displayed square footage is taken from the floor plans with measurements created using the Royal Institute of Chartered Surveyors' Code of Practice for Measuring. These measurements are approximate and included for illustrative purposes only. Winkworth does not make any representation as to the accuracy of these measurements and you should seek to verify them for yourself. Winkworth accept no liability for any loss you may suffer if you rely on these measurements.