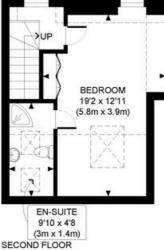

LOCAL AUTHORITY Hammersmith & Fulham

**TENURE** Share of Freehold.

PRICE: £700,000 Share of Freehold

GROSS INTERNAL FLOOR AREA 676 SQ FT

GROUND FLOOR GROSS INTERNAL FLOOR AREA 20 SO ET

GROSS INTERNAL FLOOR AREA 308 SQ FT

APPROX. GROSS INTERNAL FLOOR AREA: 1004 SQ FT/ 93 SQM

Winkworth

This plan is for illustrative purposes only and should be used as such by any prospective client. Whilst every attempt has been made to ensure the accuracy of the Floor Plan contained here, measurements of the doors, windows, rooms and any other items are approximate and no responsibility is taken for any errors, omissions, or misstatement. The services, systems and appliances shown have not been tested and no guarantee as to the operability or efficiency can be given.

PROPERTY PHOT PLANS

The displayed square footage is taken from the floor plans with measurements created using the Royal Institute of Chartered Surveyors' Code of Practice for Measuring. These measurements are approximate and included for illustrative purposes only. Winkworth does not make any representation as to the accuracy of these measurements and you should seek to verify them for yourself. Winkworth accept no liability for any loss you may suffer if you rely on these measurements.