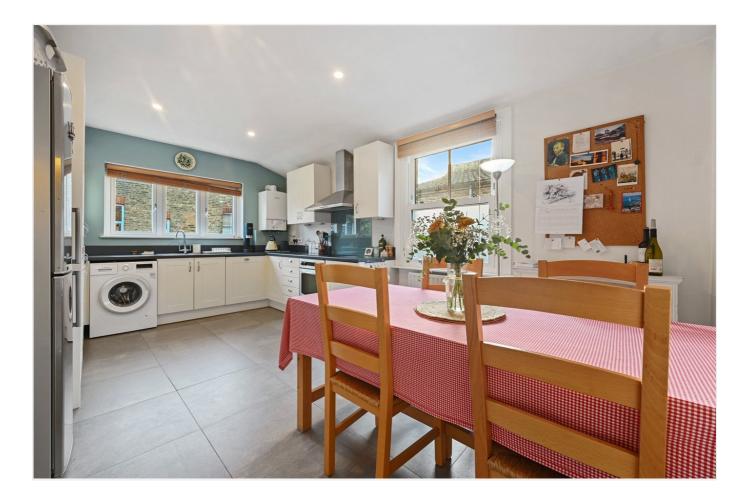

## DESCRIPTION

The property is well presented throughout and offers accommodation which comprises entrance hall, reception room, bathroom, kitchen with space for dining table and two double bedrooms, one of which has an en suite shower room. The flat benefits from its own front door.