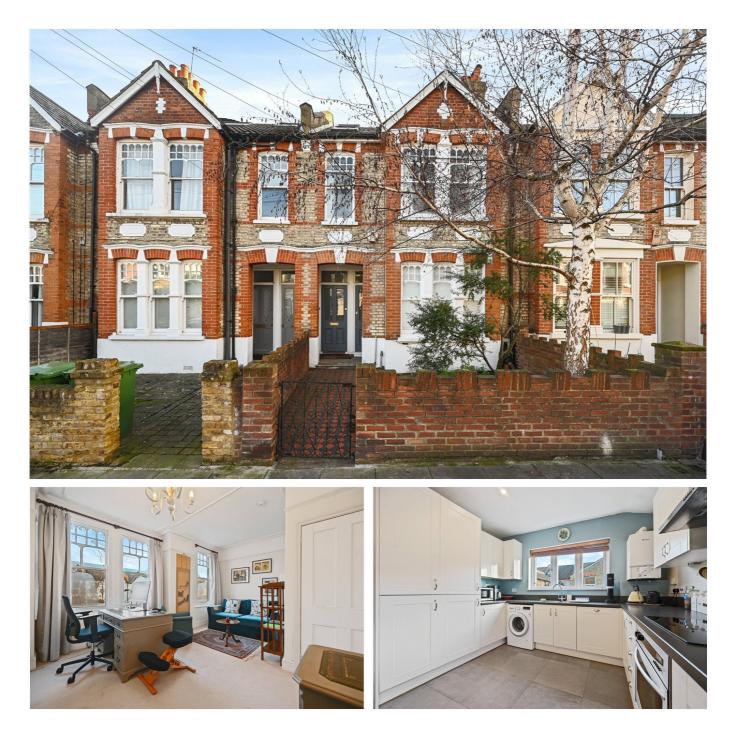

## Oaklands Grove, London, W12

## £700,000 Share of Freehold

A delightful two double bedroom, two bathroom Edwardian maisonette, within the ever popular "Groves" area of Shepherds Bush.

Reception Room | Kitchen | 2 Bedrooms | En Suite Shower Room | Bathroom | 1004 Sq Ft / 93 Sq M | Council Tax Band D | EPC Rating Band C

## DESCRIPTION

The property is well presented throughout and offers accommodation which comprises entrance hall, reception room, bathroom, kitchen with space for dining table and two double bedrooms, one of which has an en suite shower room. The flat benefits from its own front door.