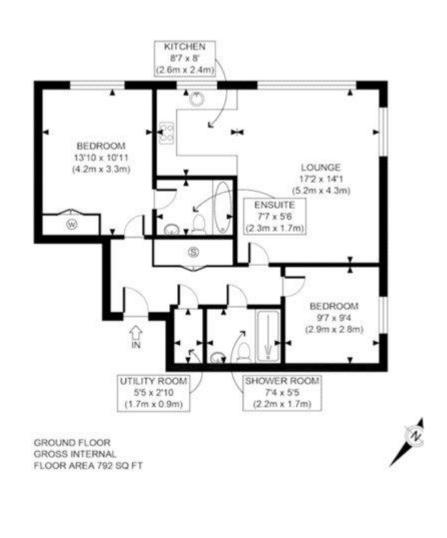

for every step...

for every step...

This floorplan is for illustration purposes only and is not to scale. The position and size of doors, windows, appliances and other features are approximate.

Tenure: Leasehold
Term: 982 year and 10 months
Service Charge: £2100 per annum approx
Ground Rent: £ 1020 per annum approx. (subject to increase)
Council Tax Band: D - Harrow
Where no figures are shown, we have been unable to ascertain the information. All figures that are shown were correct at the time of printing.