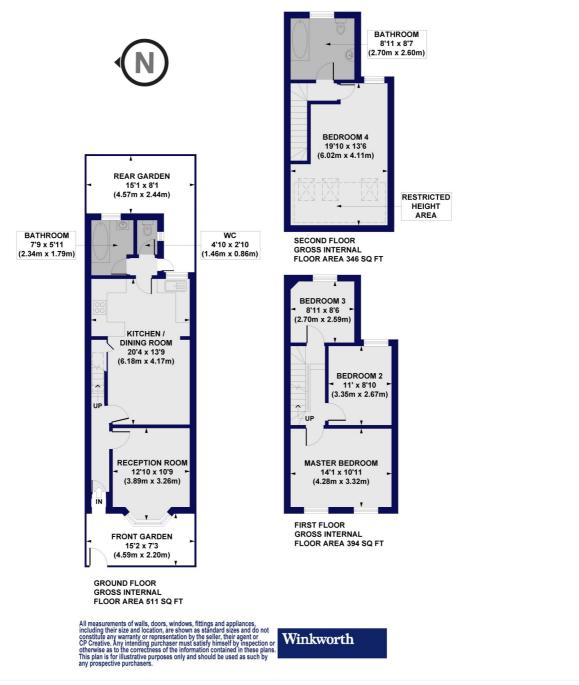

## Station Crescent, N15

Approx. Gross Internal Floor Area 1251 sq. ft / 116.22 sq. m (Including Restricted Height Area) Approx. Gross Internal Floor Area 1171 sq. ft / 108.80 sq. m (Excluding Restricted Height Area)

This floorplan is for illustration purposes only and is not to scale. The position and size of doors, windows, appliances and other features are approximate.

Tenure: Freehold

**Term:** 0 year and 0 months **Service Charge:** £0 per annum