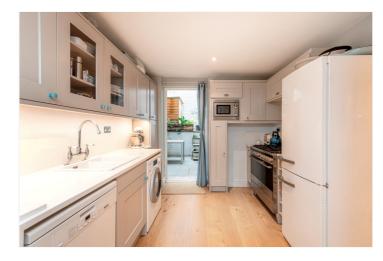

## **DESCRIPTION:**

The vendor has spared no expense in the renovation of this flat, incorporating classic and modern design alike as well as restoring and enhancing its original features. The property comprises a well-planned double bedroom with built-in storage, a spacious south-facing reception room with a bay window, which leads through to the dining area and high quality fully fitted kitchen and into the stunning private raised garden.