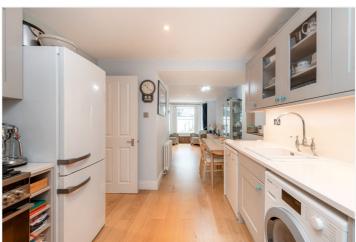

## **DESCRIPTION:**

The vendor has spared no expense in the renovation of this flat, incorporating classic and modern design alike as well as restoring and enhancing its original features. The property comprises a well-planned double bedroom with built-in storage, a spacious south-facing reception room with a bay window, which leads through to the dining area and high quality fully fitted kitchen and into the stunning private raised garden.