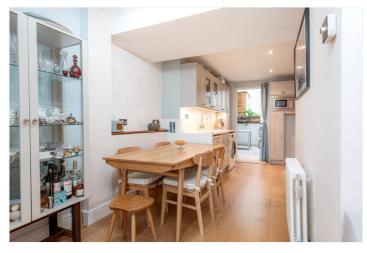

## **DESCRIPTION:**

The vendor has spared no expense in the renovation of this flat, incorporating classic and modern design alike as well as restoring and enhancing its original features. The property comprises a well-planned double bedroom with built-in storage, a spacious south-facing reception room with a bay window, which leads through to the dining area and high quality fully fitted kitchen and into the stunning private raised garden.