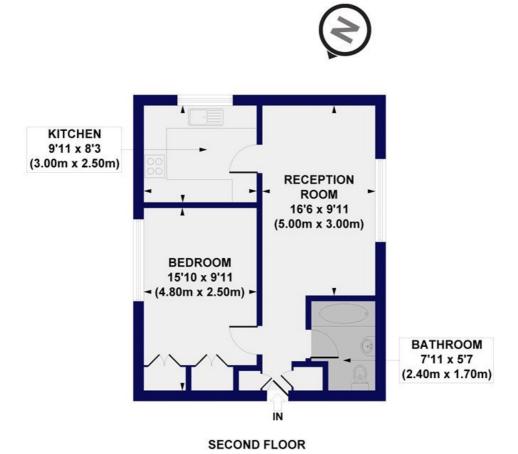

## Conway House, Telford Avenue, SW2 Approx. Gross Internal Floor Area 497 sq. ft / 46.13 sq. m

All measurements of walls, doors, windows, fittings and appliances, including their size and location, are shown as standard sizes and do not constitute any warranty or representation by the seller, their agent or CP Creative. Any intending purchaser must satisfy himself by inspection otherwise as to the correctness of the information contained in these plat This plan is for illustrative purposes only and should be used as such by any prospective purchasers.

Winkworth

This floorplan is for illustration purposes only and is not to scale. The position and size of doors, windows, appliances and other features are approximate.

Streatham | 020 8769 6699 | streatham@winkworth.co.uk