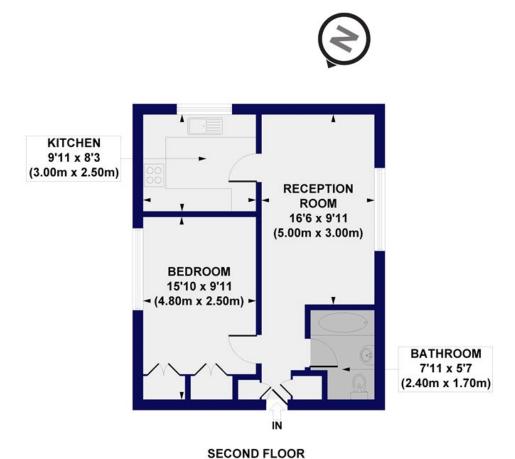

## Conway House, Telford Avenue, SW2 Approx. Gross Internal Floor Area 497 sq. ft / 46.13 sq. m

All measurements of walls, doors, windows, fittings and appliances, including their size and location, are shown as standard sizes and do not constitute any warranty or representation by the seller, their agent or CP Creative. Any intending purchaser must satisfy himself by inspection otherwise as to the correctness of the information contained in these pla This plan is for illustrative purposes only and should be used as such by any prospective purchasers.

Winkworth

This floorplan is for illustration purposes only and is not to scale. The position and size of doors, windows, appliances and other features are approximate.

Streatham | 020 8769 6699 | streatham@winkworth.co.uk