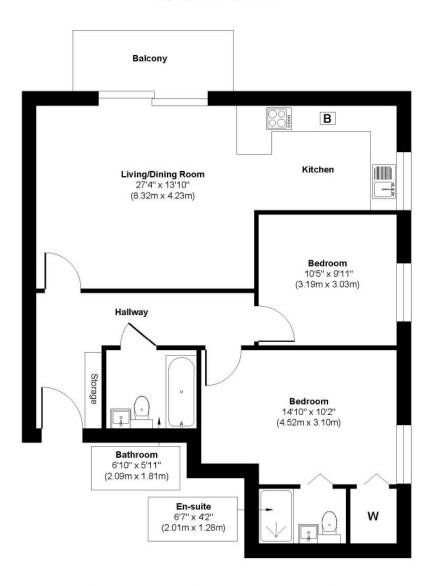

## Apartment 6, Alturo

First Floor Approx. Gross Internal Floor Area 770 sq. ft / 71.58 sq. m Illustration for identification purposes only, measurements are approximate and not to scale.