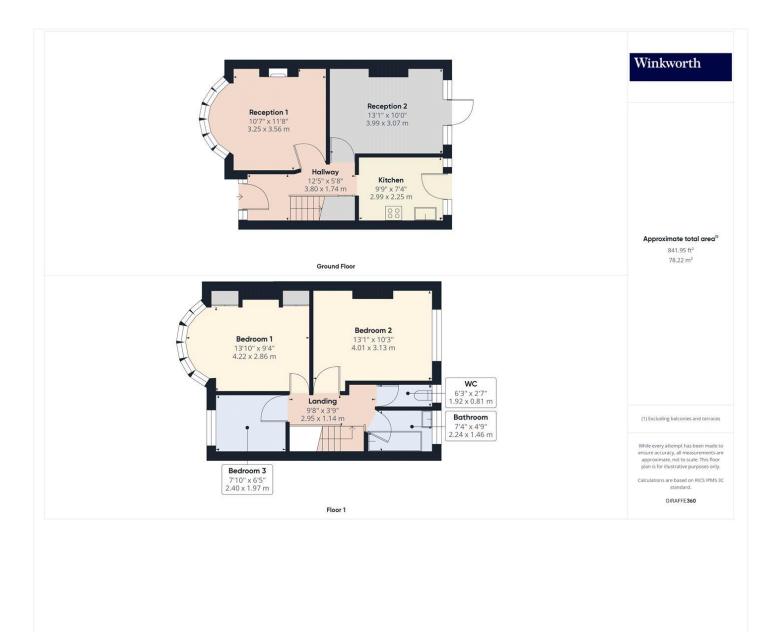

## LOVELY THREE BEDROOM MID TERRACE HOME

Kingsbury | 020 8204 0000 | kingsbury@winkworth.co.uk

Discover your next home beautifully positioned in the sought after Church Drive, Kingsbury! This vibrant property is brimming with potential for a forever nest. Step inside to discover two generously sized reception rooms, ideal for entertaining and relaxing alike, and a minimalist kitchen flowing towards the garden which presents a private oasis for outdoor living. Venture upstairs to discover two double and one single bedrooms, a bathroom, and convenient separate W/C. Nestled in a vibrant community, with off-street parking and the exciting potential for extension (STPP), this property promises both comfort and future growth. An internal viewing is a must.

Winkworth

Winkworth

This floorplan is for illustration purposes only and is not to scale. The position and size of doors, windows, appliances and other features are approximate.

Kingsbury | 020 8204 0000 | kingsbury@winkworth.co.uk