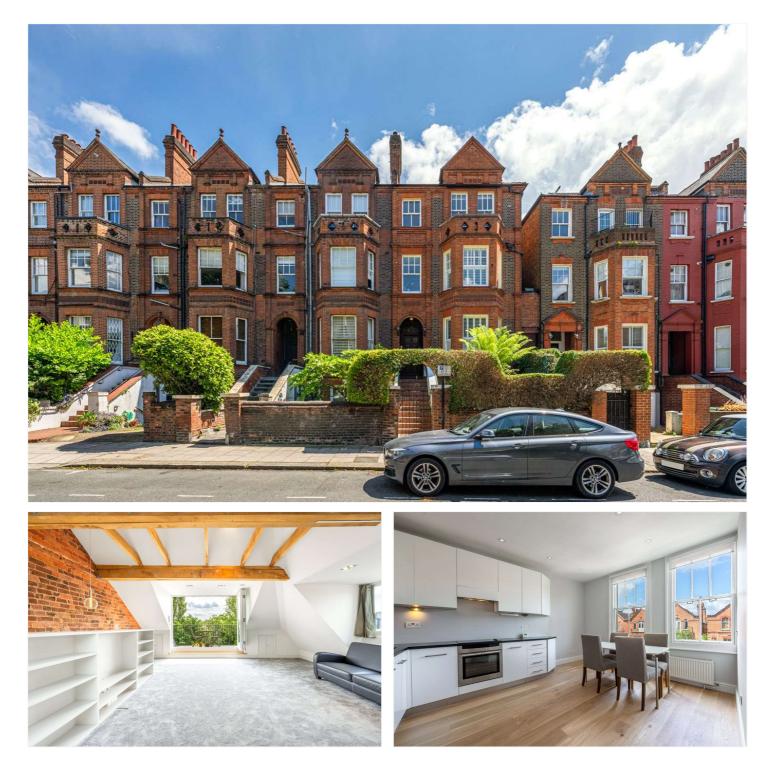

# GREENCROFT GARDENS, NW6 **£1,100,000** LEASEHOLD

Beautiful three-bedroom duplex apartment, spanning an impressive 1180 square feet, on one of South Hampstead premier roads. The property occupies the top two floors of a traditional period property. The apartment offers three bedrooms (one en-suite) a further family bathroom, fully equipped separate kitchen dining room, loft style reception are with ample storage and a south facing balcony with views across the gardens of South Hampstead.

The property is offered chain free and with a long leasehold.

Greencroft Gardens is ideally situated for the O2 Centre multiscreen cinema, Waitrose, local shops, restaurants and schools and (0.3m) to Finchley Road Tube Station (Jubilee Line) and (0.2m) South Hampstead Overground Station (Thames Link).

Master Bedroom with Fitted Wardrobes and En-Suite Shower Room | Two Further Bedrooms | Family Bathroom | Reception Room with Southerly Facing Balcony | Open Plan Kitchen/Dining Room Winkworth

for every step...