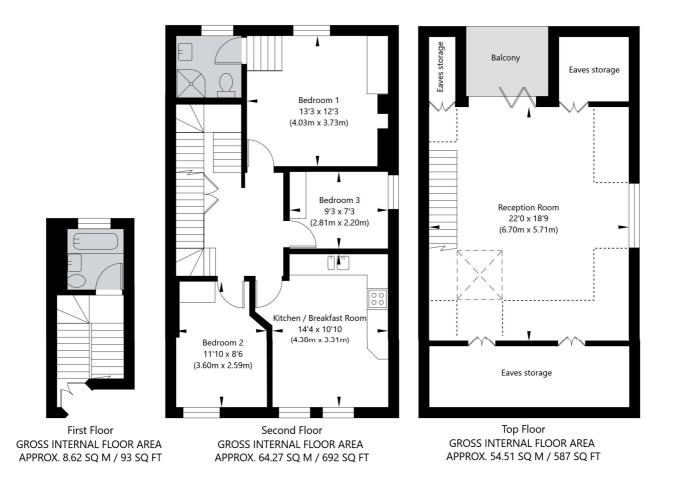

#### APPROXIMATE GROSS INTERNAL FLOOR AREA INCLUDING EAVES STORAGE 129.69 SQ M / 1396 SQ FT EAVES STORAGE 17.74 SQ M / 191 SQ FT

THIS FLOOR PLAN IS FOR ILLUSTRATIVE PURPOSES ONLY AND SHOULD BE USED FOR THIS PURPOSE BY PROSPECTIVE APPLICANTS AS ITS NOT TO SCALE.

(c) AMBERSHORE PIX LIMITED / PHOTO - VIDEO - FLOOR PLANS / 0800 999 1577 / WWW.AMBERSHOREPIX.CO.UK

| -       |           |
|---------|-----------|
| Tenure: | Leasehold |

**Term:** Expires - 01/04/2132

Service Charge: £1,700 per annum