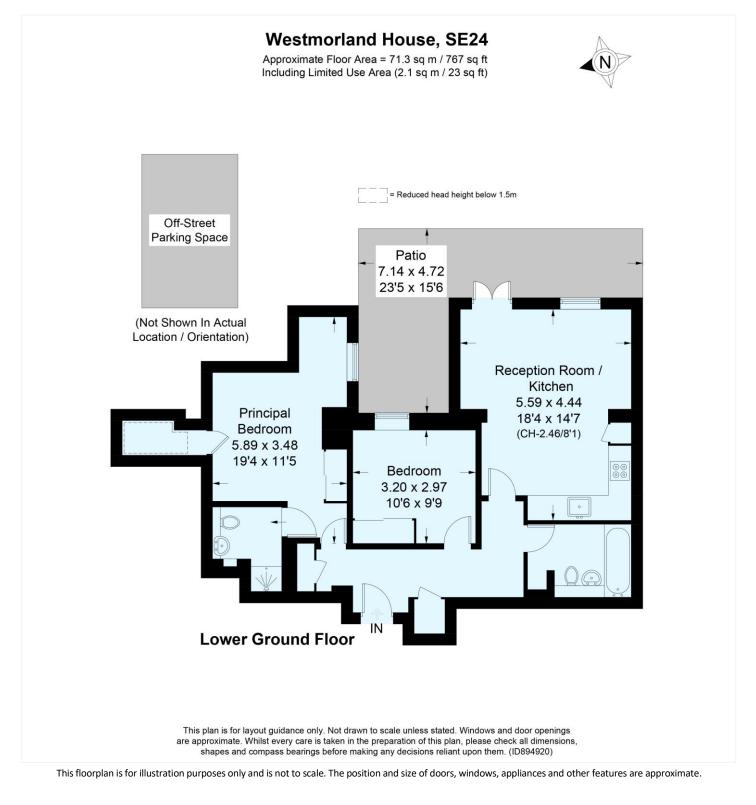

#### **DESCRIPTION:**

Nestled within the prestigious Westmoreland Lodge, this charming two-bedroom, two-bathroom apartment combines period elegance with modern comforts. Located on the lower ground floor of a Grade II listed building, this property offers spacious living spanning over 765 sq. ft., complemented by a private L-shaped patio ideal for outdoor entertaining or quiet relaxation.