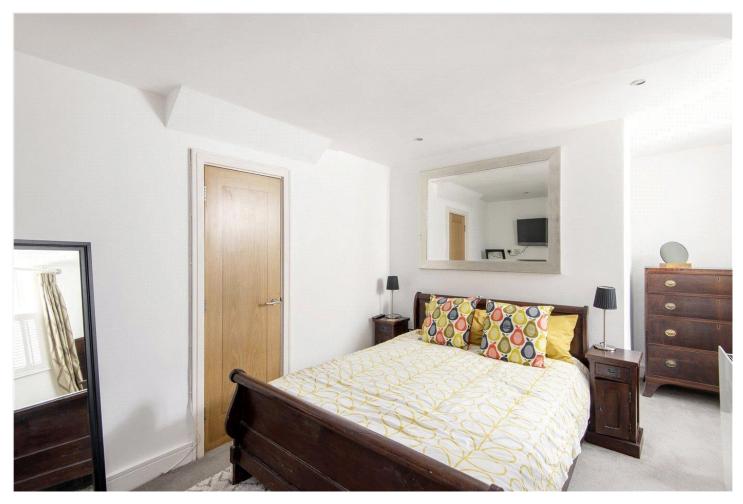

The open-plan reception and kitchen area features a tasteful blend of carpeted and tiled flooring, plantation shutters, and sleek quartz worktops, exuding both style and practicality. French doors lead directly to the patio, flooding the space with natural light. The principal bedroom includes fitted wardrobes and a newly refurbished en-suite shower room, while the second double bedroom also benefits from built-in storage. A modern family bathroom completes the accommodation, ensuring comfort and convenience.