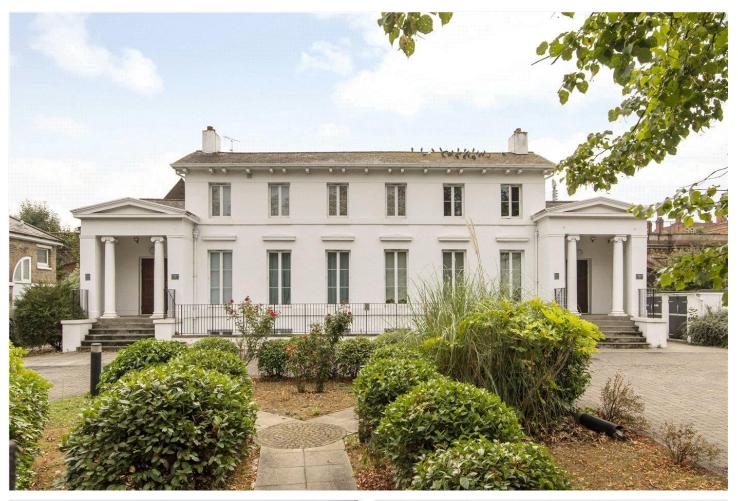

## A SPACIOUS AND STYLISH TWO-BEDROOM APARTMENT WITH PRIVATE PATIO, SET WITHIN A GRADE II LISTED PERIOD BUILDING IN THE HEART OF HERNE HILL

Herne Hill | 0207 501 8950 | hernehill@winkworth.co.uk

#### **DESCRIPTION:**

Nestled within the prestigious Westmoreland Lodge, this charming two-bedroom, two-bathroom apartment combines period elegance with modern comforts. Located on the lower ground floor of a Grade II listed building, this property offers spacious living spanning over 765 sq. ft., complemented by a private L-shaped patio ideal for outdoor entertaining or quiet relaxation.

Residents of Westmoreland Lodge enjoy the luxury of designated off-street parking, well-maintained communal grounds, secure bike storage, and an entry phone system. The property is situated opposite the picturesque Brockwell Park and its iconic Lido, with Herne Hill's vibrant village centre, brimming with independent shops, cafes, and restaurants just moments away