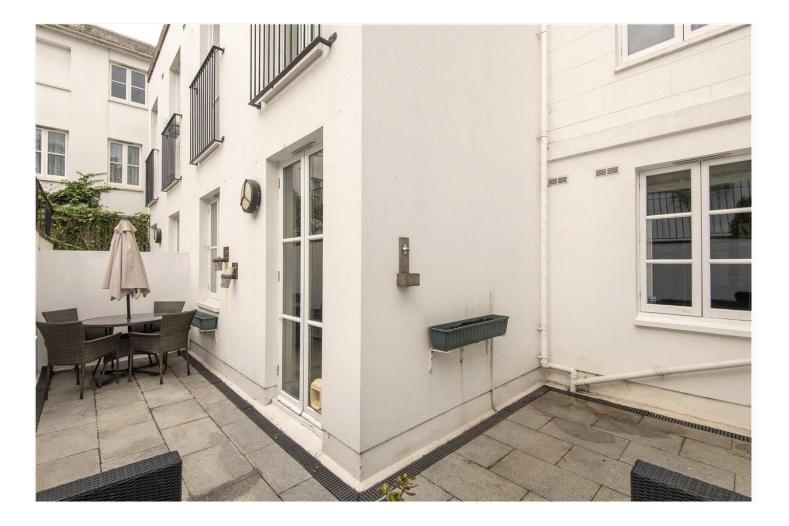

#### **DESCRIPTION:**

Nestled within the prestigious Westmoreland Lodge, this charming two-bedroom, two-bathroom apartment combines period elegance with modern comforts. Located on the lower ground floor of a Grade II listed building, this property offers spacious living spanning over 765 sq. ft., complemented by a private L-shaped patio ideal for outdoor entertaining or quiet relaxation.

The open-plan reception and kitchen area features a tasteful blend of carpeted and tiled flooring, plantation shutters, and sleek quartz worktops, exuding both style and practicality. French doors lead directly to the patio, flooding the space with natural light. The principal bedroom includes fitted wardrobes and a newly refurbished en-suite shower room, while the second double bedroom also benefits from built-in storage. A modern family bathroom completes the accommodation, ensuring comfort and convenience.