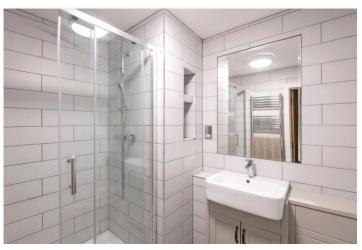

The open-plan reception and kitchen area features a tasteful blend of carpeted and tiled flooring, plantation shutters, and sleek quartz worktops, exuding both style and practicality. French doors lead directly to the patio, flooding the space with natural light. The principal bedroom includes fitted wardrobes and a newly refurbished en-suite shower room, while the second double bedroom also benefits from built-in storage. A modern family bathroom completes the accommodation, ensuring comfort and convenience.