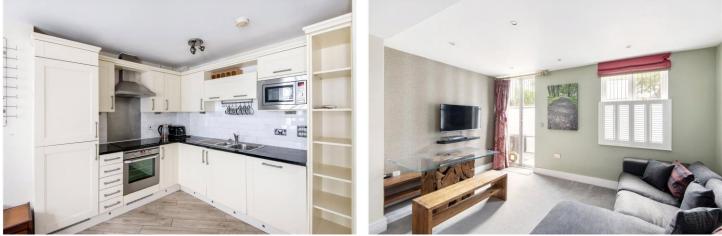

The open-plan reception and kitchen area features a tasteful blend of carpeted and tiled flooring, plantation shutters, and sleek quartz worktops, exuding both style and practicality. French doors lead directly to the patio, flooding the space with natural light. The principal bedroom includes fitted wardrobes and a newly refurbished en-suite shower room, while the second double bedroom also benefits from built-in storage. A modern family bathroom completes the accommodation, ensuring comfort and convenience.