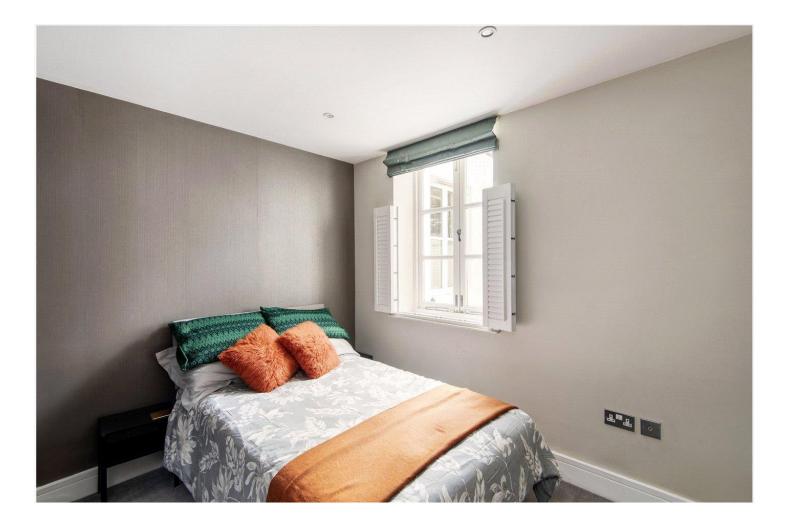

The open-plan reception and kitchen area features a tasteful blend of carpeted and tiled flooring, plantation shutters, and sleek quartz worktops, exuding both style and practicality. French doors lead directly to the patio, flooding the space with natural light. The principal bedroom includes fitted wardrobes and a newly refurbished en-suite shower room, while the second double bedroom also benefits from built-in storage. A modern family bathroom completes the accommodation, ensuring comfort and convenience.