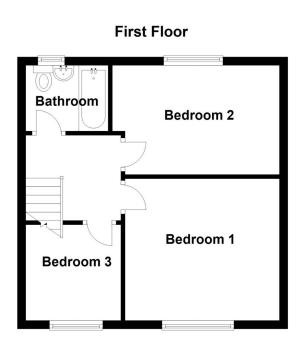

**Bedroom One** -  $13' \times 11' (3.96m \times 3.35m)$  With UPVC window to front aspect, built in wardrobe, power points and radiator.

**Bedroom Two** - 14' x 8'7" (4.27m x 2.62m) UPVC window to rear aspect, built in wardrobe, radiator, power points and coving to ceiling.

**Bedroom Three** - 8' x 8' (2.44m x 2.44m) UPVC window to front aspect, power points and radiator.

**Outside** - To the front of the property the garden is laid to low maintenance gravel with established inset shrubs. The rear garden is laid to low maintenance paving and artificial grass with a large decking area to the rear with power points. There is also a side gate providing access to the front of the property.