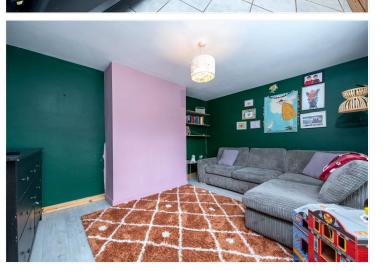

### **ACCOMMODATION**

**Entrance Hall** - Approached via a composite entrance door with glazed full height side window to the entrance hall radiator, coving to ceiling.

**Lounge** - 13'8" x 11'4" (4.17m x 3.45m) UPVC window to front aspect, power points, television point, radiator.