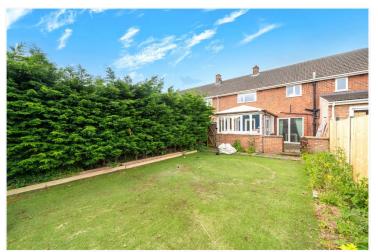

**Bedroom Three** - 8' x 8' (2.44m x 2.44m) UPVC window to front aspect, power points and radiator.

**Outside** - To the front of the property the garden is laid to low maintenance gravel with established inset shrubs. The rear garden is laid to low maintenance paving and artificial grass with a large decking area to the rear with power points. There is also a side gate providing access to the front of the property.