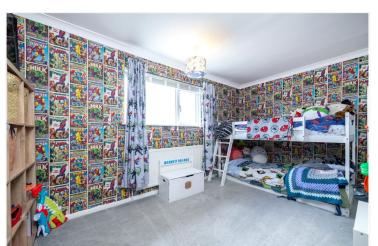

**Bedroom One** -  $13' \times 11' (3.96m \times 3.35m)$  With UPVC window to front aspect, built in wardrobe, power points and radiator.

**Bedroom Two** - 14' x 8'7" (4.27m x 2.62m) UPVC window to rear aspect, built in wardrobe, radiator, power points and coving to ceiling.

**Bedroom Three** - 8' x 8' (2.44m x 2.44m) UPVC window to front aspect, power points and radiator.

**Outside** - To the front of the property the garden is laid to low maintenance gravel with established inset shrubs. The rear garden is laid to low maintenance paving and artificial grass with a large decking area to the rear with power points. There is also a side gate providing access to the front of the property.