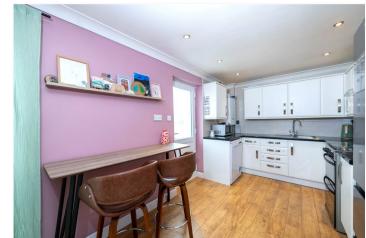

**Kitchen/Diner** - 19'11" x 8'7" (6.07m x 2.62m) With patio door to rear aspect leading to garden, half glazed hardwood door to rear aspect leading to the utilit. Benefitting from a range of base and eye level units with bevel edged work surface over, stainless steel sink, gas cooker point, space for washing machine and fridge/freezer and wall mounted gas fired boiler.