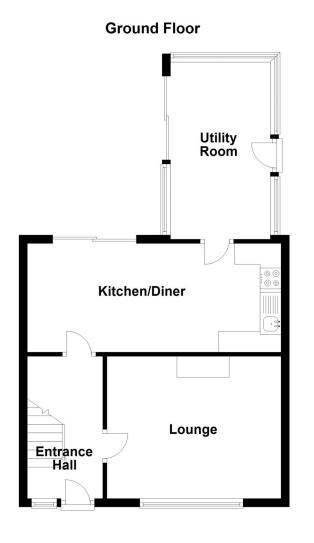

**Kitchen/Diner** - 19'11" x 8'7" (6.07m x 2.62m) With patio door to rear aspect leading to garden, half glazed hardwood door to rear aspect leading to the utilit. Benefitting from a range of base and eye level units with bevel edged work surface over, stainless steel sink, gas cooker point, space for washing machine and fridge/freezer and wall mounted gas fired boiler.

**Utility Room** - 13' x 7'10" (3.96m x 2.4m) Being of brick and timber construction with patio doors to side aspect, hardwood stable door to side aspect, a pitched poly carbonate roof and fitted storage cupboards.

**Bedroom One** -  $13' \times 11' (3.96m \times 3.35m)$  With UPVC window to front aspect, built in wardrobe, power points and radiator.

**Bedroom Two** - 14' x 8'7" (4.27m x 2.62m) UPVC window to rear aspect, built in wardrobe, radiator, power points and coving to ceiling.

**Bedroom Three** - 8' x 8' (2.44m x 2.44m) UPVC window to front aspect, power points and radiator.

**Outside** - To the front of the property the garden is laid to low maintenance gravel with established inset shrubs. The rear garden is laid to low maintenance paving and artificial grass with a large decking area to the rear with power points. There is also a side gate providing access to the front of the property.

### **ACCOMMODATION**

**Entrance Hall** - Approached via a composite entrance door with glazed full height side window to the entrance hall radiator, coving to ceiling.

**Lounge** - 13'8" x 11'4" (4.17m x 3.45m) UPVC window to front aspect, power points, television point, radiator.