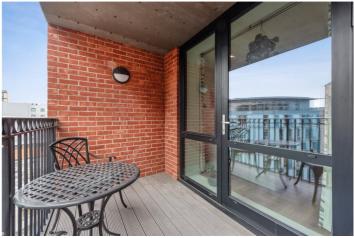

## **DESCRIPTION:**

\*EWS1 COMPLIANT\* A magnificent one bedroom, apartment positioned on the 5th floor of this popular modern block in E2. Standing over 560sqft, the property has been tastefully decorated and features floor to ceiling windows flooding the property with natural light. The well-proportioned living room opens out onto a private west-facing balcony. The master bedroom features west-facing windows and includes built in storage, while the property is completed with a modern Jack and Jill style family bathroom and plenty of storage space. Friesian House is well insulated, and very energy efficient with a B rated EPC. The development also benefits from a communal roof terrace offering amazing panoramic views of the city skyline and Canary Wharf.