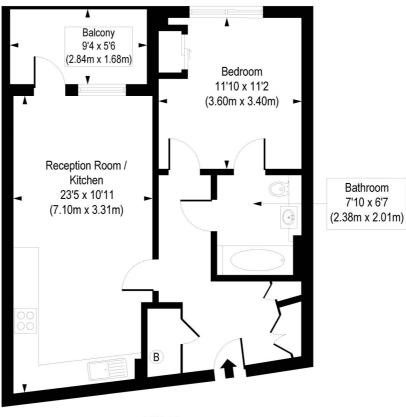

## Friesian House, Buckhurst Street, E2

Approx. Gross Internal Floor Area 566 sq. ft / 52.62 sq. m

Fifth Floor

COMPLIANT WITH RICS CODE OF MEASURING PRACTICE. Floorplan is for illustrative purposes only and is not to scale. Every attempt has been made to ensure the accuracy the floorplan shown, however all measurements, futures, fittings and data shown are an approximate interpretation for illustrative purposes only. Liability for errors, omissions on institutement through nepulposes or or otherwise is repreher vertified.

This floorplan is for illustration purposes only and is not to scale. The position and size of doors, windows, appliances and other features are approximate.

Shoreditch | 020 7749 7650 | shoreditch@winkworth.co.uk