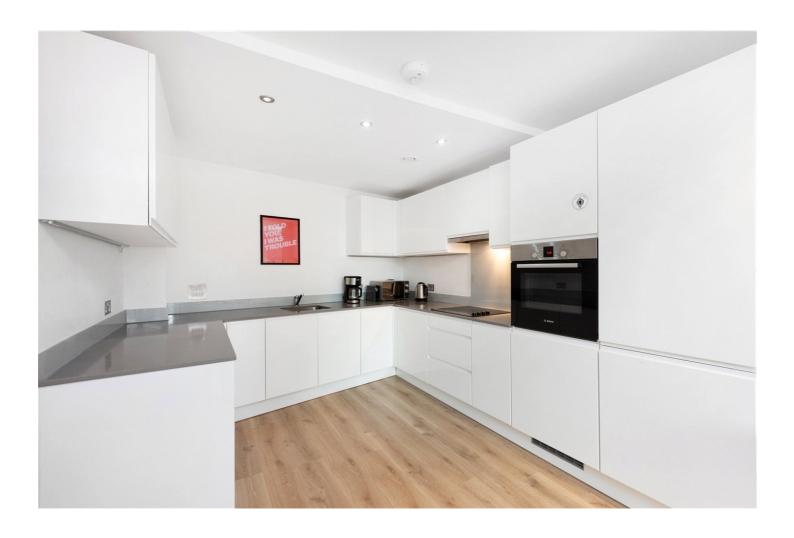

## **DESCRIPTION:**

\*EWS1 COMPLIANT\* A magnificent one bedroom, apartment positioned on the 5th floor of this popular modern block in E2. Standing over 560sqft, the property has been tastefully decorated and features floor to ceiling windows flooding the property with natural light. The well-proportioned living room opens out onto a private west-facing balcony. The master bedroom features west-facing windows and includes built in storage, while the property is completed with a modern Jack and Jill style family bathroom and plenty of storage space. Friesian House is well insulated, and very energy efficient with a B rated EPC. The development also benefits from a communal roof terrace offering amazing panoramic views of the city skyline and Canary Wharf.