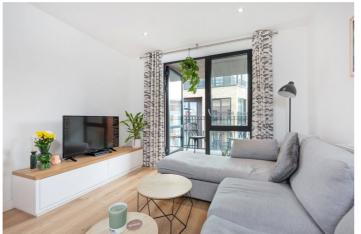

## **DESCRIPTION:**

\*EWS1 COMPLIANT\* A magnificent one bedroom, apartment positioned on the 5th floor of this popular modern block in E2. Standing over 560sqft, the property has been tastefully decorated and features floor to ceiling windows flooding the property with natural light. The well-proportioned living room opens out onto a private west-facing balcony. The master bedroom features west-facing windows and includes built in storage, while the property is completed with a modern Jack and Jill style family bathroom and plenty of storage space. Friesian House is well insulated, and very energy efficient with a B rated EPC. The development also benefits from a communal roof terrace offering amazing panoramic views of the city skyline and Canary Wharf.