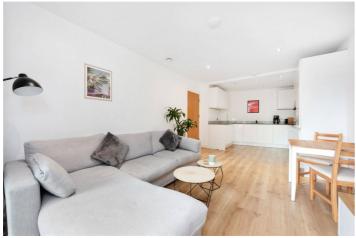

## **DESCRIPTION:**

\*EWS1 COMPLIANT\* A magnificent one bedroom, apartment positioned on the 5th floor of this popular modern block in E2. Standing over 560sqft, the property has been tastefully decorated and features floor to ceiling windows flooding the property with natural light. The well-proportioned living room opens out onto a private west-facing balcony. The master bedroom features west-facing windows and includes built in storage, while the property is completed with a modern Jack and Jill style family bathroom and plenty of storage space. Friesian House is well insulated, and very energy efficient with a B rated EPC. The development also benefits from a communal roof terrace offering amazing panoramic views of the city skyline and Canary Wharf.