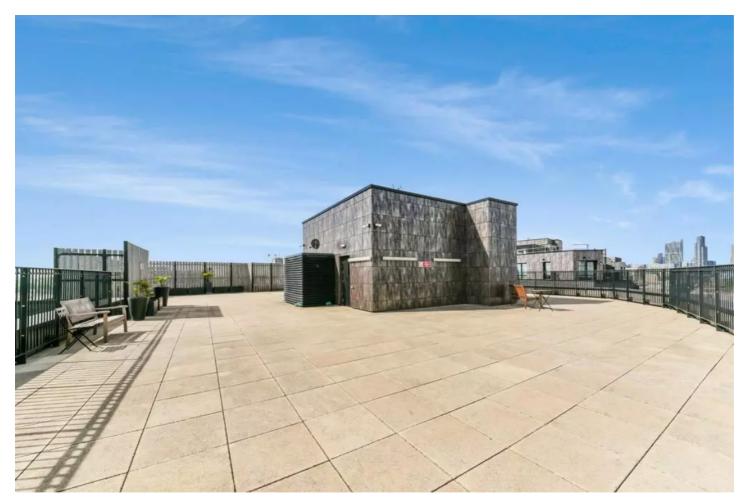

## **DESCRIPTION:**

\*EWS1 COMPLIANT\* A magnificent one bedroom, apartment positioned on the 5th floor of this popular modern block in E2. Standing over 560sqft, the property has been tastefully decorated and features floor to ceiling windows flooding the property with natural light. The well-proportioned living room opens out onto a private west-facing balcony. The master bedroom features west-facing windows and includes built in storage, while the property is completed with a modern Jack and Jill style family bathroom and plenty of storage space. Friesian House is well insulated, and very energy efficient with a B rated EPC. The development also benefits from a communal roof terrace offering amazing panoramic views of the city skyline and Canary Wharf.