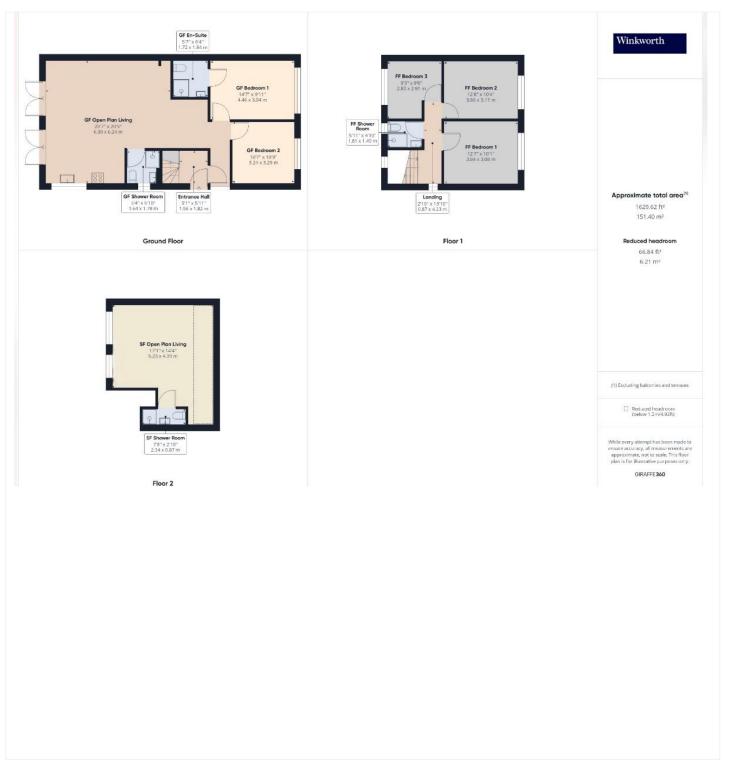

## SIX BEDROOM SEMI DETACHED HOME IN A STUNNING STANMORE LOCATION

Kingsbury | 020 8204 0000 | kingsbury@winkworth.co.uk

This modern extended semi-detached home is arranged over three spacious levels offering a versatile living accommodation. The ground floor features a generous open-plan kitchen/living area, two double bedrooms (one with an en suite), and a convenient bathroom. The first-floor hosts three well-proportioned bedrooms served by a sleek shower room. The top floor boasts a bright, studio-style room with an en suite. Externally, the beautifully landscaped garden hosts a brick-built outbuilding with a W/C and fitted cupboards — ideal as a home office or summerhouse. The front driveway offers parking for two cars with EV charging points. Ideally located moments from Stanmore's vibrant amenities and under a mile from Canons Park Stat, the property also sits within the catchment for the area's most acclaimed schools. An internal viewing is highly recommended.

Winkworth

This floorplan is for illustration purposes only and is not to scale. The position and size of doors, windows, appliances and other features are approximate.

Kingsbury | 020 8204 0000 | kingsbury@winkworth.co.uk