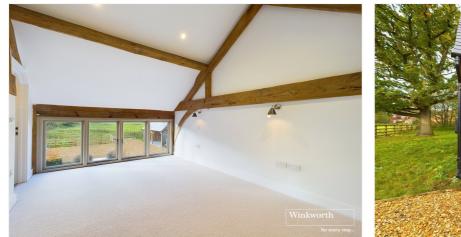

### **DESCRIPTION:**

An exceptional 5/6 bedroom new home in this quiet semi-rural setting just two miles from Twyford with its train station featuring on the Elizabeth Line and Crossrail linking Reading with the City of London and Canary Wharf. Finished to exacting standards this sympathetic barn conversion is set in approximately 5 acres of grounds on this quiet country lane. This unique home is approached via a five bar gate onto an extensive driveway with an oak framed double garage and parking for several cars. The property is set around a large courtyard patio area which can be accessed from multiple entrances in the house and a real focal point perfect for entertaining and taking in the tranquillity and views over the substantial grounds. The main entrance opens into a bright and spacious entry hall with a limestone tiled floor which leads through to the kitchen, dining area, w/c and boot room. The main living room is off the entrance hall and has a high vaulted ceiling with exposed beams, a wood burner and double doors opening on to courtyard at one end and further double doors leading to the kitchen. The delightful contemporary country style kitchen is again spacious based around an impressive central island and finished to the highest of specifications with a full range of Miele appliances, designer fittings and granite work surfaces. There is a dining area off the kitchen with double doors on to another terrace perfect for al-fresco dining or as a relaxing hideaway to the rear of the property. To the other side of the kitchen there is another reception room which has double doors again onto the courtyard and stairs to the first floor accommodation. This room would make an excellent snug, tv room, children's play room or games room. There are two ground floor bedrooms serviced by a bathroom in between them and the boot room leads into another bright passageway with more double doors on to the terrace running into another room with a vaulted ceiling and more doors to the outside which would make a perfect office or even a quest bedroom. On the first floor there are three bedrooms, a superb family bathroom and an en-suite shower room.. The detached double garage has a habitable space above suitable for an office or as additional living accommodation. This immaculate home has been completed with some superb features including, engineered oak floors, a range of panelled and glazed doors, impressive outside areas, a designer kitchen and bathrooms and is ready to move into. It will make a perfect family home in a peaceful setting, close to local amenities and in perfect striking distance of central London, Reading and beyond.

#### AT A GLANCE

- 5-6 Bedroom Contemporary Barn Conversion
- Approximately 5 Acres Of Grounds
- High Spec. Fitted Kitchen with Quality Miele Appliances
- 4 Reception Rooms
- 3 Bathrooms and Ground Floor WC
- Boot Room and Generous Entrance Hall
- Landscaped Gardens
- Detached Double Garage with Living Space Above
- Ultra-Efficient Air Source Heat Pump System