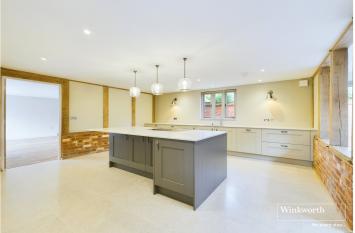

### **DESCRIPTION:**

An exceptional 5/6 bedroom new home in this quiet semi-rural setting just two miles from Twyford with its train station featuring on the Elizabeth Line and Crossrail linking Reading with the City of London and Canary Wharf. Finished to exacting standards this sympathetic barn conversion is set in approximately 5 acres of grounds on this quiet country lane. This unique home is approached via a five bar gate onto an extensive driveway with an oak framed double garage and parking for several cars. The property is set around a large courtyard patio area which can be accessed from multiple entrances in the house and a real focal point perfect for entertaining and taking in the tranquillity and views over the substantial grounds. The main entrance opens into a bright and spacious entry hall with a limestone tiled floor which leads through to the kitchen, dining area, w/c and boot room. The main living room is off the entrance hall and has a high vaulted ceiling with exposed beams, a wood burner and double doors opening on to courtyard at one end and further double doors leading to the kitchen. The delightful contemporary country style kitchen is again spacious based around an impressive central island and finished to the highest of specifications with a full range of Miele appliances, designer fittings and granite work surfaces. There is a dining area off the kitchen with double doors on to another terrace perfect for al-fresco dining or as a relaxing hideaway to the rear of the property. To the other side of the kitchen there is another reception room which has double doors again onto the courtyard and stairs to the first floor accommodation. This room would make an excellent snug, tv room, children's play room or games room. There are two ground floor bedrooms serviced by a bathroom in between them and the boot room leads into another bright passageway with more double doors on to the terrace running into another room with a vaulted ceiling and more doors to the outside which would make a perfect office or even a quest bedroom. On the first floor there are three bedrooms, a superb family bathroom and an en-suite shower room.. The detached double garage has a habitable space above suitable for an office or as additional living accommodation. This immaculate home has been completed with some superb features including, engineered oak floors, a range of panelled and glazed doors, impressive outside areas, a designer kitchen and bathrooms and is ready to move into. It will make a perfect family home in a peaceful setting, close to local amenities and in perfect striking distance of central London, Reading and beyond.

#### AT A GLANCE

- 5-6 Bedroom Contemporary Barn Conversion
- Approximately 5 Acres Of Grounds
- High Spec. Fitted Kitchen with Quality Miele Appliances
- 4 Reception Rooms
- 3 Bathrooms and Ground Floor WC
- Boot Room and Generous Entrance Hall
- Landscaped Gardens
- Detached Double Garage with Living Space Above
- Ultra-Efficient Air Source Heat Pump System