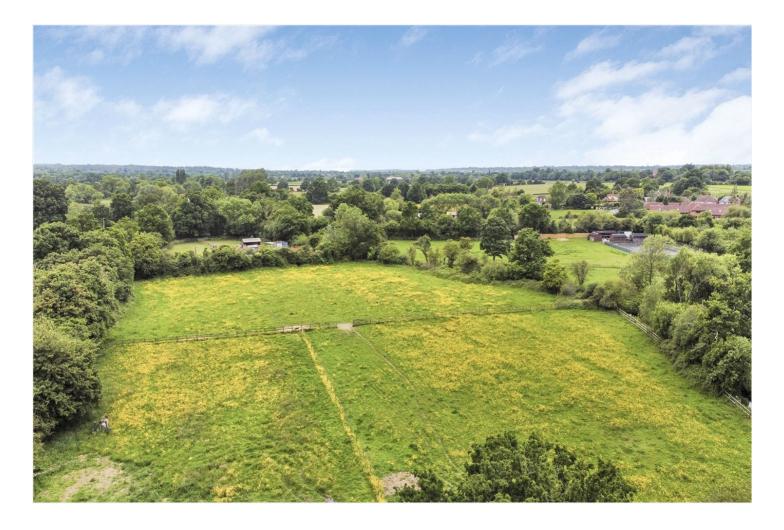

ISLANDSTONE LANE, READING, RG10 ORJ GUIDE PRICE £200,000 FREEHOLD

AN EXCEPTIONAL CONTEMPORARY 5-6 BEDROOM BARN CONVERSION SET AROUND A COURTYARD GARDEN WITH 5 ACRES AND THIS EXCELLENT SEMI-RURAL SETTING

### **DESCRIPTION:**

An exceptional 5/6 bedroom new home in this quiet semi-rural setting just two miles from Twyford with its train station featuring on the Elizabeth Line and Crossrail linking Reading with the City of London and Canary Wharf. Finished to exacting standards this sympathetic barn conversion is set in approximately 5 acres of grounds on this quiet country lane. This unique home is approached via a five bar gate onto an extensive driveway with an oak framed double garage and parking for several cars. The property is set around a large courtyard patio area which can be accessed from multiple entrances in the house and a real focal point perfect for entertaining and taking in the tranquillity and views over the substantial grounds. The main entrance opens into a bright and spacious entry hall with a limestone tiled floor which leads through to the kitchen, dining area, w/c and boot room. The main living room is off the entrance hall and has a high vaulted ceiling with exposed beams, a wood burner and double doors opening on to courtyard at one end and further double doors leading to the kitchen. The delightful contemporary country style kitchen is again spacious based around an impressive central island and finished to the highest of specifications with a full range of Miele appliances, designer fittings and granite work surfaces. There is a dining area off the kitchen with double doors on to another terrace perfect for al-fresco dining or as a relaxing hideaway to the rear of the property. To the other side of the kitchen there is another reception room which has double doors again onto the courtyard and stairs to the first floor accommodation. This room would make an excellent snug, tv room, children's play room or games room. There are two ground floor bedrooms serviced by a bathroom in between them and the boot room leads into another bright passageway with more double doors on to the terrace running into another room with a vaulted ceiling and more doors to the outside which would make a perfect office or even a quest bedroom. On the first floor there are three bedrooms, a superb family bathroom and an en-suite shower room.. The detached double garage has a habitable space above suitable for an office or as additional living accommodation. This immaculate home has been completed with some superb features including, engineered oak floors, a range of panelled and glazed doors, impressive outside areas, a designer kitchen and bathrooms and is ready to move into. It will make a perfect family home in a peaceful setting, close to local amenities and in perfect striking distance of central London, Reading and beyond.

#### AT A GLANCE

- 5-6 Bedroom Contemporary Barn Conversion
- Approximately 5 Acres Of Grounds
- High Spec. Fitted Kitchen with Quality Miele Appliances
- 4 Reception Rooms
- 3 Bathrooms and Ground Floor WC
- Boot Room and Generous Entrance Hall
- Landscaped Gardens
- Detached Double Garage with Living Space Above
- Ultra-Efficient Air Source Heat Pump System