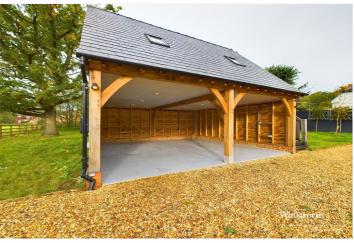

### **DESCRIPTION:**

An exceptional 5/6 bedroom new home in this quiet semi-rural setting just two miles from Twyford with its train station featuring on the Elizabeth Line and Crossrail linking Reading with the City of London and Canary Wharf. Finished to exacting standards this sympathetic barn conversion is set in approximately 5 acres of grounds on this quiet country lane. This unique home is approached via a five bar gate onto an extensive driveway with an oak framed double garage and parking for several cars. The property is set around a large courtyard patio area which can be accessed from multiple entrances in the house and a real focal point perfect for entertaining and taking in the tranquillity and views over the substantial grounds. The main entrance opens into a bright and spacious entry hall with a limestone tiled floor which leads through to the kitchen, dining area, w/c and boot room. The main living room is off the entrance hall and has a high vaulted ceiling with exposed beams, a wood burner and double doors opening on to courtyard at one end and further double doors leading to the kitchen. The delightful contemporary country style kitchen is again spacious based around an impressive central island and finished to the highest of specifications with a full range of Miele appliances, designer fittings and granite work surfaces. There is a dining area off the kitchen with double doors on to another terrace perfect for al-fresco dining or as a relaxing hideaway to the rear of the property. To the other side of the kitchen there is another reception room which has double doors again onto the courtyard and stairs to the first floor accommodation. This room would make an excellent snug, tv room, children's play room or games room. There are two ground floor bedrooms serviced by a bathroom in between them and the boot room leads into another bright passageway with more double doors on to the terrace running into another room with a vaulted ceiling and more doors to the outside which would make a perfect office or even a quest bedroom. On the first floor there are three bedrooms, a superb family bathroom and an en-suite shower room.. The detached double garage has a habitable space above suitable for an office or as additional living accommodation. This immaculate home has been completed with some superb features including, engineered oak floors, a range of panelled and glazed doors, impressive outside areas, a designer kitchen and bathrooms and is ready to move into. It will make a perfect family home in a peaceful setting, close to local amenities and in perfect striking distance of central London, Reading and beyond.

#### AT A GLANCE

- 5-6 Bedroom Contemporary Barn Conversion
- Approximately 5 Acres Of Grounds
- High Spec. Fitted Kitchen with Quality Miele Appliances
- 4 Reception Rooms
- 3 Bathrooms and Ground Floor WC
- Boot Room and Generous Entrance Hall
- Landscaped Gardens
- Detached Double Garage with Living Space Above
- Ultra-Efficient Air Source Heat Pump System