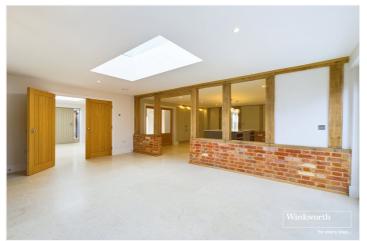

### **DESCRIPTION:**

An exceptional 5/6 bedroom new home in this quiet semi-rural setting just two miles from Twyford with its train station featuring on the Elizabeth Line and Crossrail linking Reading with the City of London and Canary Wharf. Finished to exacting standards this sympathetic barn conversion is set in approximately 5 acres of grounds on this quiet country lane. This unique home is approached via a five bar gate onto an extensive driveway with an oak framed double garage and parking for several cars. The property is set around a large courtyard patio area which can be accessed from multiple entrances in the house and a real focal point perfect for entertaining and taking in the tranquillity and views over the substantial grounds. The main entrance opens into a bright and spacious entry hall with a limestone tiled floor which leads through to the kitchen, dining area, w/c and boot room. The main living room is off the entrance hall and has a high vaulted ceiling with exposed beams, a wood burner and double doors opening on to courtyard at one end and further double doors leading to the kitchen. The delightful contemporary country style kitchen is again spacious based around an impressive central island and finished to the highest of specifications with a full range of Miele appliances, designer fittings and granite work surfaces. There is a dining area off the kitchen with double doors on to another terrace perfect for al-fresco dining or as a relaxing hideaway to the rear of the property. To the other side of the kitchen there is another reception room which has double doors again onto the courtyard and stairs to the first floor accommodation. This room would make an excellent snug, tv room, children's play room or games room. There are two ground floor bedrooms serviced by a bathroom in between them and the boot room leads into another bright passageway with more double doors on to the terrace running into another room with a vaulted ceiling and more doors to the outside which would make a perfect office or even a quest bedroom. On the first floor there are three bedrooms, a superb family bathroom and an en-suite shower room.. The detached double garage has a habitable space above suitable for an office or as additional living accommodation. This immaculate home has been completed with some superb features including, engineered oak floors, a range of panelled and glazed doors, impressive outside areas, a designer kitchen and bathrooms and is ready to move into. It will make a perfect family home in a peaceful setting, close to local amenities and in perfect striking distance of central London, Reading and beyond.