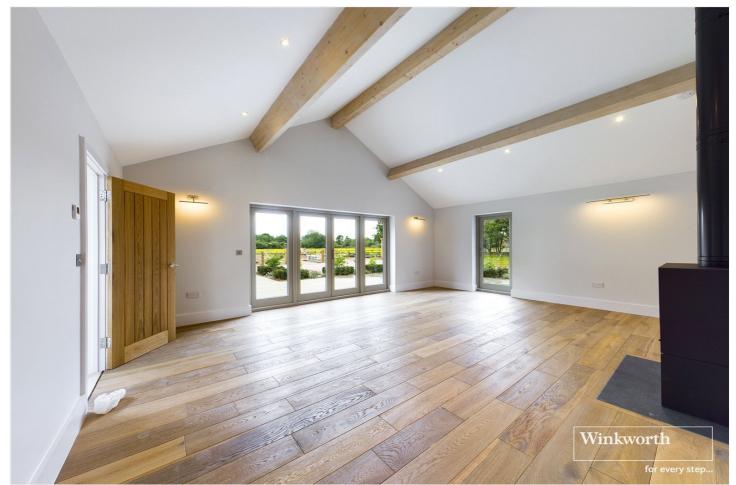

### **DESCRIPTION:**

An exceptional 5/6 bedroom new home in this quiet semi-rural setting just two miles from Twyford with its train station featuring on the Elizabeth Line and Crossrail linking Reading with the City of London and Canary Wharf. Finished to exacting standards this sympathetic barn conversion is set in approximately 5 acres of grounds on this quiet country lane. This unique home is approached via a five bar gate onto an extensive driveway with an oak framed double garage and parking for several cars. The property is set around a large courtyard patio area which can be accessed from multiple entrances in the house and a real focal point perfect for entertaining and taking in the tranquillity and views over the substantial grounds. The main entrance opens into a bright and spacious entry hall with a limestone tiled floor which leads through to the kitchen, dining area, w/c and boot room. The main living room is off the entrance hall and has a high vaulted ceiling with exposed beams, a wood burner and double doors opening on to courtyard at one end and further double doors leading to the kitchen. The delightful contemporary country style kitchen is again spacious based around an impressive central island and finished to the highest of specifications with a full range of Miele appliances, designer fittings and granite work surfaces. There is a dining area off the kitchen with double doors on to another terrace perfect for al-fresco dining or as a relaxing hideaway to the rear of the property. To the other side of the kitchen there is another reception room which has double doors again onto the courtyard and stairs to the first floor accommodation. This room would make an excellent snug, tv room, children's play room or games room. There are two ground floor bedrooms serviced by a bathroom in between them and the boot room leads into another bright passageway with more double doors on to the terrace running into another room with a vaulted ceiling and more doors to the outside which would make a perfect office or even a quest bedroom. On the first floor there are three bedrooms, a superb family bathroom and an en-suite shower room.. The detached double garage has a habitable space above suitable for an office or as additional living accommodation. This immaculate home has been completed with some superb features including, engineered oak floors, a range of panelled and glazed doors, impressive outside areas, a designer kitchen and bathrooms and is ready to move into. It will make a perfect family home in a peaceful setting, close to local amenities and in perfect striking distance of central London, Reading and beyond.