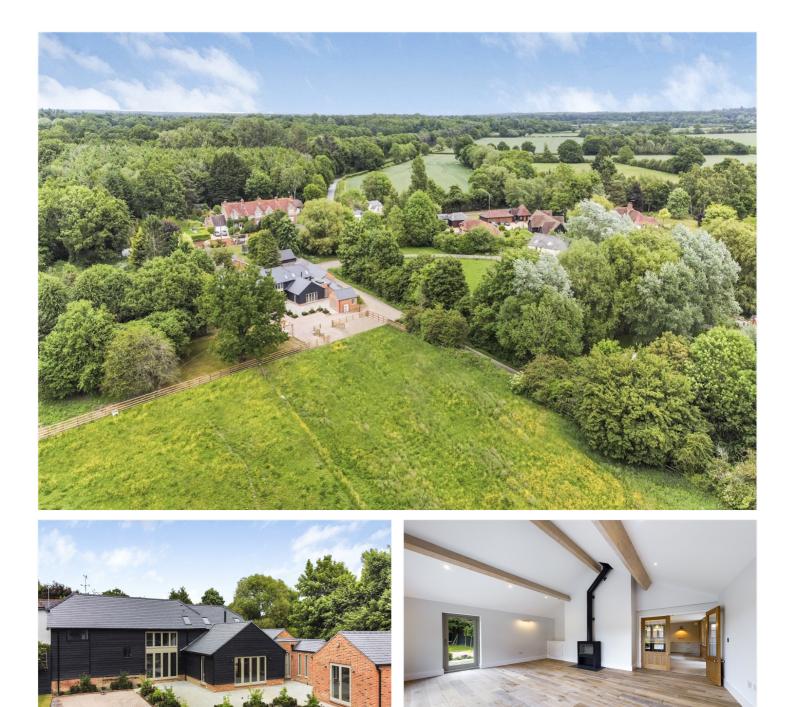

ISLANDSTONE LANE, READING, RG10 ORJ GUIDE PRICE £200,000 FREEHOLD

AN EXCEPTIONAL CONTEMPORARY 5-6 BEDROOM BARN CONVERSION SET AROUND A COURTYARD GARDEN WITH 5 ACRES AND THIS EXCELLENT SEMI-RURAL SETTING

### **DESCRIPTION:**

An exceptional 5/6 bedroom new home in this quiet semi-rural setting just two miles from Twyford with its train station featuring on the Elizabeth Line and Crossrail linking Reading with the City of London and Canary Wharf. Finished to exacting standards this sympathetic barn conversion is set in approximately 5 acres of grounds on this quiet country lane. This unique home is approached via a five bar gate onto an extensive driveway with an oak framed double garage and parking for several cars. The property is set around a large courtyard patio area which can be accessed from multiple entrances in the house and a real focal point perfect for entertaining and taking in the tranquillity and views over the substantial grounds. The main entrance opens into a bright and spacious entry hall with a limestone tiled floor which leads through to the kitchen, dining area, w/c and boot room. The main living room is off the entrance hall and has a high vaulted ceiling with exposed beams, a wood burner and double doors opening on to courtyard at one end and further double doors leading to the kitchen. The delightful contemporary country style kitchen is again spacious based around an impressive central island and finished to the highest of specifications with a full range of Miele appliances, designer fittings and granite work surfaces. There is a dining area off the kitchen with double doors on to another terrace perfect for al-fresco dining or as a relaxing hideaway to the rear of the property. To the other side of the kitchen there is another reception room which has double doors again onto the courtyard and stairs to the first floor accommodation. This room would make an excellent snug, tv room, children's play room or games room. There are two ground floor bedrooms serviced by a bathroom in between them and the boot room leads into another bright passageway with more double doors on to the terrace running into another room with a vaulted ceiling and more doors to the outside which would make a perfect office or even a quest bedroom. On the first floor there are three bedrooms, a superb family bathroom and an en-suite shower room.. The detached double garage has a habitable space above suitable for an office or as additional living accommodation. This immaculate home has been completed with some superb features including, engineered oak floors, a range of panelled and glazed doors, impressive outside areas, a designer kitchen and bathrooms and is ready to move into. It will make a perfect family home in a peaceful setting, close to local amenities and in perfect striking distance of central London, Reading and beyond.

#### AT A GLANCE

- 5-6 Bedroom Contemporary Barn Conversion
- Approximately 5 Acres Of Grounds
- High Spec. Fitted Kitchen with Quality Miele Appliances
- 4 Reception Rooms
- 3 Bathrooms and Ground Floor WC
- Boot Room and Generous Entrance Hall
- Landscaped Gardens
- Detached Double Garage with Living Space Above
- Ultra-Efficient Air Source Heat Pump System