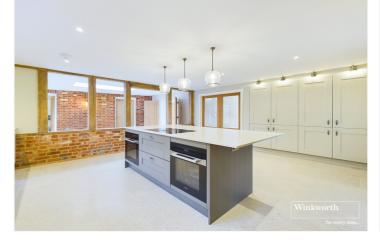

### **DESCRIPTION:**

An exceptional 5/6 bedroom new home in this quiet semi-rural setting just two miles from Twyford with its train station featuring on the Elizabeth Line and Crossrail linking Reading with the City of London and Canary Wharf. Finished to exacting standards this sympathetic barn conversion is set in approximately 5 acres of grounds on this quiet country lane. This unique home is approached via a five bar gate onto an extensive driveway with an oak framed double garage and parking for several cars. The property is set around a large courtyard patio area which can be accessed from multiple entrances in the house and a real focal point perfect for entertaining and taking in the tranquillity and views over the substantial grounds. The main entrance opens into a bright and spacious entry hall with a limestone tiled floor which leads through to the kitchen, dining area, w/c and boot room. The main living room is off the entrance hall and has a high vaulted ceiling with exposed beams, a wood burner and double doors opening on to courtyard at one end and further double doors leading to the kitchen. The delightful contemporary country style kitchen is again spacious based around an impressive central island and finished to the highest of specifications with a full range of Miele appliances, designer fittings and granite work surfaces. There is a dining area off the kitchen with double doors on to another terrace perfect for al-fresco dining or as a relaxing hideaway to the rear of the property. To the other side of the kitchen there is another reception room which has double doors again onto the courtyard and stairs to the first floor accommodation. This room would make an excellent snug, tv room, children's play room or games room. There are two ground floor bedrooms serviced by a bathroom in between them and the boot room leads into another bright passageway with more double doors on to the terrace running into another room with a vaulted ceiling and more doors to the outside which would make a perfect office or even a quest bedroom. On the first floor there are three bedrooms, a superb family bathroom and an en-suite shower room.. The detached double garage has a habitable space above suitable for an office or as additional living accommodation. This immaculate home has been completed with some superb features including, engineered oak floors, a range of panelled and glazed doors, impressive outside areas, a designer kitchen and bathrooms and is ready to move into. It will make a perfect family home in a peaceful setting, close to local amenities and in perfect striking distance of central London, Reading and beyond.

#### AT A GLANCE

- 5-6 Bedroom Contemporary Barn Conversion
- Approximately 5 Acres Of Grounds
- High Spec. Fitted Kitchen with Quality Miele Appliances
- 4 Reception Rooms
- 3 Bathrooms and Ground Floor WC
- Boot Room and Generous Entrance Hall
- Landscaped Gardens
- Detached Double Garage with Living Space Above
- Ultra-Efficient Air Source Heat Pump System