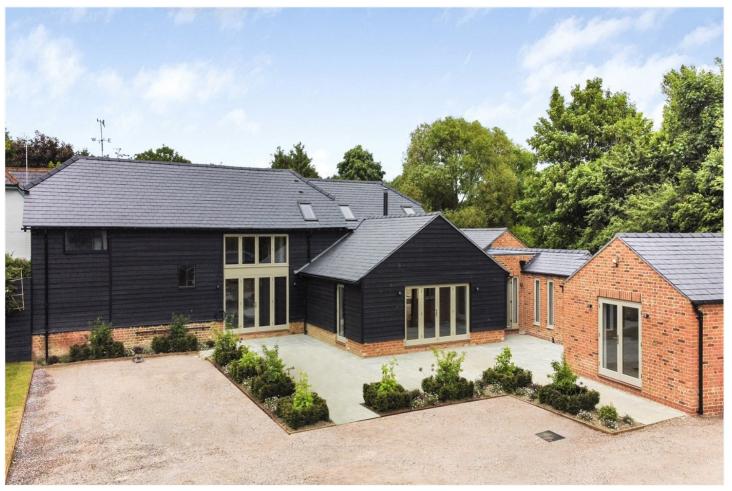

ISLANDSTONE LANE, HURST, READING, RG10 ORJ OFFERS IN EXCESS OF £1,750,000 FREEHOLD

AN EXCEPTIONAL CONTEMPORARY 5-6 BEDROOM BARN CONVERSION SET AROUND A COURTYARD GARDEN WITH 5 ACRES AND THIS EXCELLENT SEMI-RURAL SETTING

## **DESCRIPTION:**

An exceptional 5/6 bedroom new home in this quiet semi-rural setting just two miles from Twyford with its train station featuring on the Elizabeth Line and Crossrail linking Reading with the City of London and Canary Wharf. Finished to exacting standards this sympathetic barn conversion is set in approximately 5 acres of grounds on this quiet country lane. This unique home is approached via a five bar gate onto an extensive driveway with an oak framed double garage and parking for several cars. The property is set around a large courtyard patio area which can be accessed from multiple entrances in the house and a real focal point perfect for entertaining and taking in the tranquillity and views over the substantial grounds. The main entrance opens into a bright and spacious entry hall with a limestone tiled floor which leads through to the kitchen, dining area, w/c and boot room. The main living room is off the entrance hall and has a high vaulted ceiling with exposed beams, a wood burner and double doors opening on to courtyard at one end and further double doors leading to the kitchen. The delightful contemporary country style kitchen is again spacious based around an impressive central island and finished to the highest of specifications with a full range of Miele appliances, designer fittings and granite work surfaces. There is a dining area off the kitchen with double doors on to another terrace perfect for al-fresco dining or as a relaxing hideaway to the rear of the property. To the other side of the kitchen there is another reception room which has double doors again onto the courtyard and stairs to the first floor accommodation. This room would make an excellent snug, tv room, children's play room or games room. There are two ground floor bedrooms serviced by a bathroom in between them and the boot room leads into another bright passageway with more double doors on to the terrace running into another room with a vaulted ceiling and more doors to the outside which would make a perfect office or even a guest bedroom. On the first floor there are three bedrooms, a superb family bathroom and an en-suite shower room.. The detached double garage has a habitable space above suitable for an office or as additional living accommodation. This immaculate home has been completed with some superb features including, engineered oak floors, a range of panelled and glazed doors, impressive outside areas, a designer kitchen and bathrooms and is ready to move into. It will make a perfect family home in a peaceful setting, close to local amenities and in perfect striking distance of central London, Reading and beyond.