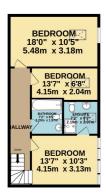

## **DESCRIPTION:**

An exceptional 5/6 bedroom new home in this quiet semi-rural setting just two miles from Twyford with its train station featuring on the Elizabeth Line and Crossrail linking Reading with the City of London and Canary Wharf. Finished to exacting standards this sympathetic barn conversion is set in approximately 5 acres of grounds on this quiet country lane. This unique home is approached via a five bar gate onto an extensive driveway with an oak framed double garage and parking for several cars. The property is set around a large courtyard patio area which can be accessed from multiple entrances in the house and a real focal point perfect for entertaining and taking in the tranquillity and views over the substantial grounds. The main entrance opens into a bright and spacious entry hall with a limestone tiled floor which leads through to the kitchen, dining area, w/c and boot room. The main living room is off the entrance hall and has a high vaulted ceiling with exposed beams, a wood burner and double doors opening on to courtyard at one end and further double doors leading to the kitchen. The delightful contemporary country style kitchen is again spacious based around an impressive central island and finished to the highest of specifications with a full range of Miele appliances, designer fittings and granite work surfaces. There is a dining area off the kitchen with double doors on to another terrace perfect for al-fresco dining or as a relaxing hideaway to the rear of the property. To the other side of the kitchen there is another reception room which has double doors again onto the courtyard and stairs to the first floor accommodation. This room would make an excellent snug, tv room, children's play room or games room. There are two ground floor bedrooms serviced by a bathroom in between them and the boot room leads into another bright passageway with more double doors on to the terrace running into another room with a vaulted ceiling and more doors to the outside which would make a perfect office or even a guest bedroom. On the first floor there are three bedrooms, a superb family bathroom and an en-suite shower room.. The detached double garage has a habitable space above suitable for an office or as additional living accommodation. This immaculate home has been completed with some superb features including, engineered oak floors, a range of panelled and glazed doors, impressive outside areas, a designer kitchen and bathrooms and is ready to move into. It will make a perfect family home in a peaceful setting, close to local amenities and in perfect striking distance of central London, Reading and beyond.

1ST FLOOR 887 sq.ft. (82.5 sq.m.) approx

STUDY 19'3" x 14'2" 5.88m x 4.31m

TOTAL FLOOR AREA: 3341 sq.ft. (310.4 sq.m.) approx.

Whilst every attempt has been made to ensure the accuracy of the floorplan contained here, measurements of doors, windows, comes and any other terms are approximate and no responsibility is taken for any error, omission or min-statement. This plan is for illustrative purposes only and should be used as such by any prospective purchaser. The services, systems and appliances shown have not been tested and no guarantee as to their operability or efficiency can be given by the control of the cont

This floorplan is for illustration purposes only and is not to scale. The position and size of doors, windows, appliances and other features are approximate.

Reading | 0118 4022 300 | reading@winkworth.co.uk