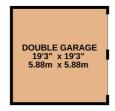

## **DESCRIPTION:**

An exceptional 5/6 bedroom new home in this quiet semi-rural setting just two miles from Twyford with its train station featuring on the Elizabeth Line and Crossrail linking Reading with the City of London and Canary Wharf. Finished to exacting standards this sympathetic barn conversion is set in approximately 5 acres of grounds on this quiet country lane. This unique home is approached via a five bar gate onto an extensive driveway with an oak framed double garage and parking for several cars. The property is set around a large courtyard patio area which can be accessed from multiple entrances in the house and a real focal point perfect for entertaining and taking in the tranquillity and views over the substantial grounds. The main entrance opens into a bright and spacious entry hall with a limestone tiled floor which leads through to the kitchen, dining area, w/c and boot room. The main living room is off the entrance hall and has a high vaulted ceiling with exposed beams, a wood burner and double doors opening on to courtyard at one end and further double doors leading to the kitchen. The delightful contemporary country style kitchen is again spacious based around an impressive central island and finished to the highest of specifications with a full range of Miele appliances, designer fittings and granite work surfaces. There is a dining area off the kitchen with double doors on to another terrace perfect for al-fresco dining or as a relaxing hideaway to the rear of the property. To the other side of the kitchen there is another reception room which has double doors again onto the courtyard and stairs to the first floor accommodation. This room would make an excellent snug, tv room, children's play room or games room. There are two ground floor bedrooms serviced by a bathroom in between them and the boot room leads into another bright passageway with more double doors on to the terrace running into another room with a vaulted ceiling and more doors to the outside which would make a perfect office or even a guest bedroom. On the first floor there are three bedrooms, a superb family bathroom and an en-suite shower room.. The detached double garage has a habitable space above suitable for an office or as additional living accommodation. This immaculate home has been completed with some superb features including, engineered oak floors, a range of panelled and glazed doors, impressive outside areas, a designer kitchen and bathrooms and is ready to move into. It will make a perfect family home in a peaceful setting, close to local amenities and in perfect striking distance of central London, Reading and beyond.

## **AT A GLANCE**

- 5-6 Bedroom Contemporary Barn Conversion
- Approximately 5 Acres Of Grounds
- High Spec. Fitted Kitchen with Quality Miele Appliances
- 4 Reception Rooms
- 3 Bathrooms and Ground Floor WC
- Boot Room and Generous Entrance
  Hall
- Landscaped Gardens
- Detached Double Garage with Living Space Above
- Ultra-Efficient Air Source Heat Pump System

This floorplan is for illustration purposes only and is not to scale. The position and size of doors, windows, appliances and other features are approximate.

Reading | 0118 4022 300 | reading@winkworth.co.uk