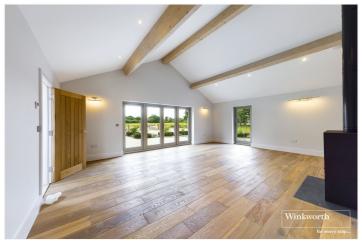

## **DESCRIPTION:**

An exceptional 5/6 bedroom new home in this quiet semi-rural setting just two miles from Twyford with its train station featuring on the Elizabeth Line and Crossrail linking Reading with the City of London and Canary Wharf. Finished to exacting standards this sympathetic barn conversion is set in approximately 5 acres of grounds on this quiet country lane. This unique home is approached via a five bar gate onto an extensive driveway with an oak framed double garage and parking for several cars. The property is set around a large courtyard patio area which can be accessed from multiple entrances in the house and a real focal point perfect for entertaining and taking in the tranquillity and views over the substantial grounds. The main entrance opens into a bright and spacious entry hall with a limestone tiled floor which leads through to the kitchen, dining area, w/c and boot room. The main living room is off the entrance hall and has a high vaulted ceiling with exposed beams, a wood burner and double doors opening on to courtyard at one end and further double doors leading to the kitchen. The delightful contemporary country style kitchen is again spacious based around an impressive central island and finished to the highest of specifications with a full range of Miele appliances, designer fittings and granite work surfaces. There is a dining area off the kitchen with double doors on to another terrace perfect for al-fresco dining or as a relaxing hideaway to the rear of the property. To the other side of the kitchen there is another reception room which has double doors again onto the courtyard and stairs to the first floor accommodation. This room would make an excellent snug, tv room, children's play room or games room. There are two ground floor bedrooms serviced by a bathroom in between them and the boot room leads into another bright passageway with more double doors on to the terrace running into another room with a vaulted ceiling and more doors to the outside which would make a perfect office or even a guest bedroom. On the first floor there are three bedrooms, a superb family bathroom and an en-suite shower room.. The detached double garage has a habitable space above suitable for an office or as additional living accommodation. This immaculate home has been completed with some superb features including, engineered oak floors, a range of panelled and glazed doors, impressive outside areas, a designer kitchen and bathrooms and is ready to move into. It will make a perfect family home in a peaceful setting, close to local amenities and in perfect striking distance of central London, Reading and beyond.

## **AT A GLANCE**

- 5-6 Bedroom Contemporary Barn Conversion
- Approximately 5 Acres Of Grounds
- High Spec. Fitted Kitchen with Quality Miele Appliances
- 4 Reception Rooms
- 3 Bathrooms and Ground Floor WC
- Boot Room and Generous Entrance
  Hall
- Landscaped Gardens
- Detached Double Garage with Living Space Above
- Ultra-Efficient Air Source Heat Pump System