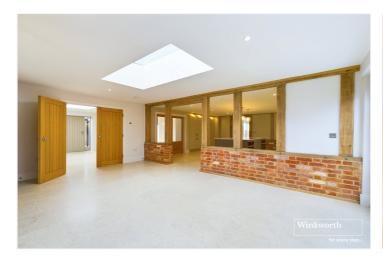

## **DESCRIPTION:**

An exceptional 5/6 bedroom new home in this quiet semi-rural setting just two miles from Twyford with its train station featuring on the Elizabeth Line and Crossrail linking Reading with the City of London and Canary Wharf. Finished to exacting standards this sympathetic barn conversion is set in approximately 5 acres of grounds on this quiet country lane. This unique home is approached via a five bar gate onto an extensive driveway with an oak framed double garage and parking for several cars. The property is set around a large courtyard patio area which can be accessed from multiple entrances in the house and a real focal point perfect for entertaining and taking in the tranquillity and views over the substantial grounds. The main entrance opens into a bright and spacious entry hall with a limestone tiled floor which leads through to the kitchen, dining area, w/c and boot room. The main living room is off the entrance hall and has a high vaulted ceiling with exposed beams, a wood burner and double doors opening on to courtyard at one end and further double doors leading to the kitchen. The delightful contemporary country style kitchen is again spacious based around an impressive central island and finished to the highest of specifications with a full range of Miele appliances, designer fittings and granite work surfaces. There is a dining area off the kitchen with double doors on to another terrace perfect for al-fresco dining or as a relaxing hideaway to the rear of the property. To the other side of the kitchen there is another reception room which has double doors again onto the courtyard and stairs to the first floor accommodation. This room would make an excellent snug, tv room, children's play room or games room. There are two ground floor bedrooms serviced by a bathroom in between them and the boot room leads into another bright passageway with more double doors on to the terrace running into another room with a vaulted ceiling and more doors to the outside which would make a perfect office or even a guest bedroom. On the first floor there are three bedrooms, a superb family bathroom and an en-suite shower room.. The detached double garage has a habitable space above suitable for an office or as additional living accommodation. This immaculate home has been completed with some superb features including, engineered oak floors, a range of panelled and glazed doors, impressive outside areas, a designer kitchen and bathrooms and is ready to move into. It will make a perfect family home in a peaceful setting, close to local amenities and in perfect striking distance of central London, Reading and beyond.