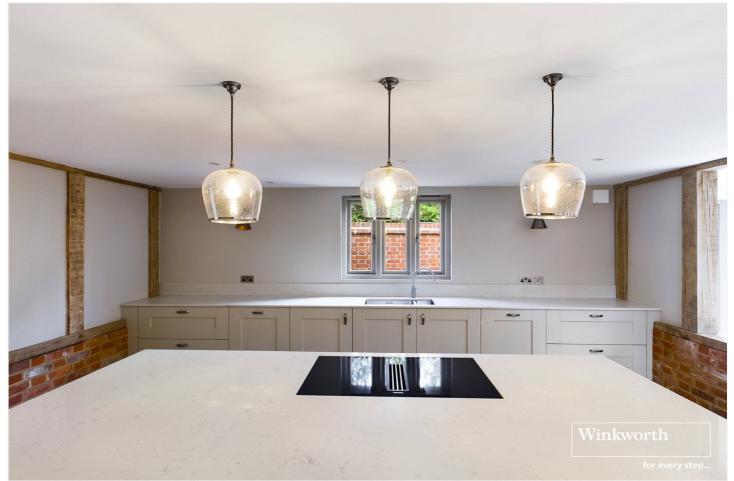

## **DESCRIPTION:**

An exceptional 5/6 bedroom new home in this quiet semi-rural setting just two miles from Twyford with its train station featuring on the Elizabeth Line and Crossrail linking Reading with the City of London and Canary Wharf. Finished to exacting standards this sympathetic barn conversion is set in approximately 5 acres of grounds on this quiet country lane. This unique home is approached via a five bar gate onto an extensive driveway with an oak framed double garage and parking for several cars. The property is set around a large courtyard patio area which can be accessed from multiple entrances in the house and a real focal point perfect for entertaining and taking in the tranquillity and views over the substantial grounds. The main entrance opens into a bright and spacious entry hall with a limestone tiled floor which leads through to the kitchen, dining area, w/c and boot room. The main living room is off the entrance hall and has a high vaulted ceiling with exposed beams, a wood burner and double doors opening on to courtyard at one end and further double doors leading to the kitchen. The delightful contemporary country style kitchen is again spacious based around an impressive central island and finished to the highest of specifications with a full range of Miele appliances, designer fittings and granite work surfaces. There is a dining area off the kitchen with double doors on to another terrace perfect for al-fresco dining or as a relaxing hideaway to the rear of the property. To the other side of the kitchen there is another reception room which has double doors again onto the courtyard and stairs to the first floor accommodation. This room would make an excellent snug, tv room, children's play room or games room. There are two ground floor bedrooms serviced by a bathroom in between them and the boot room leads into another bright passageway with more double doors on to the terrace running into another room with a vaulted ceiling and more doors to the outside which would make a perfect office or even a guest bedroom. On the first floor there are three bedrooms, a superb family bathroom and an en-suite shower room.. The detached double garage has a habitable space above suitable for an office or as additional living accommodation. This immaculate home has been completed with some superb features including, engineered oak floors, a range of panelled and glazed doors, impressive outside areas, a designer kitchen and bathrooms and is ready to move into. It will make a perfect family home in a peaceful setting, close to local amenities and in perfect striking distance of central London, Reading and beyond.

## **AT A GLANCE**

- 5-6 Bedroom Contemporary Barn Conversion
- Approximately 5 Acres Of Grounds
- High Spec. Fitted Kitchen with Quality Miele Appliances
- 4 Reception Rooms
- 3 Bathrooms and Ground Floor WC
- Boot Room and Generous Entrance
  Hall
- Landscaped Gardens
- Detached Double Garage with Living Space Above
- Ultra-Efficient Air Source Heat Pump System