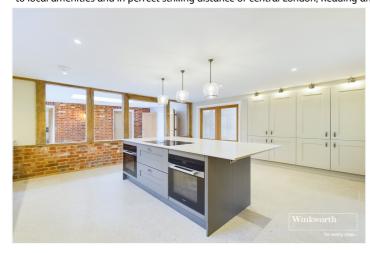

## **DESCRIPTION:**

An exceptional 5/6 bedroom new home in this quiet semi-rural setting just two miles from Twyford with its train station featuring on the Elizabeth Line and Crossrail linking Reading with the City of London and Canary Wharf. Finished to exacting standards this sympathetic barn conversion is set in approximately 5 acres of grounds on this quiet country lane. This unique home is approached via a five bar gate onto an extensive driveway with an oak framed double garage and parking for several cars. The property is set around a large courtyard patio area which can be accessed from multiple entrances in the house and a real focal point perfect for entertaining and taking in the tranquillity and views over the substantial grounds. The main entrance opens into a bright and spacious entry hall with a limestone tiled floor which leads through to the kitchen, dining area, w/c and boot room. The main living room is off the entrance hall and has a high vaulted ceiling with exposed beams, a wood burner and double doors opening on to courtyard at one end and further double doors leading to the kitchen. The delightful contemporary country style kitchen is again spacious based around an impressive central island and finished to the highest of specifications with a full range of Miele appliances, designer fittings and granite work surfaces. There is a dining area off the kitchen with double doors on to another terrace perfect for al-fresco dining or as a relaxing hideaway to the rear of the property. To the other side of the kitchen there is another reception room which has double doors again onto the courtyard and stairs to the first floor accommodation. This room would make an excellent snug, tv room, children's play room or games room. There are two ground floor bedrooms serviced by a bathroom in between them and the boot room leads into another bright passageway with more double doors on to the terrace running into another room with a vaulted ceiling and more doors to the outside which would make a perfect office or even a guest bedroom. On the first floor there are three bedrooms, a superb family bathroom and an en-suite shower room.. The detached double garage has a habitable space above suitable for an office or as additional living accommodation. This immaculate home has been completed with some superb features including, engineered oak floors, a range of panelled and glazed doors, impressive outside areas, a designer kitchen and bathrooms and is ready to move into. It will make a perfect family home in a peaceful setting, close to local amenities and in perfect striking distance of central London, Reading and beyond.

## **AT A GLANCE**

- 5-6 Bedroom Contemporary Barn Conversion
- Approximately 5 Acres Of Grounds
- High Spec. Fitted Kitchen with Quality Miele Appliances
- 4 Reception Rooms
- 3 Bathrooms and Ground Floor WC
- Boot Room and Generous Entrance
  Hall
- Landscaped Gardens
- Detached Double Garage with Living Space Above
- Ultra-Efficient Air Source Heat Pump System