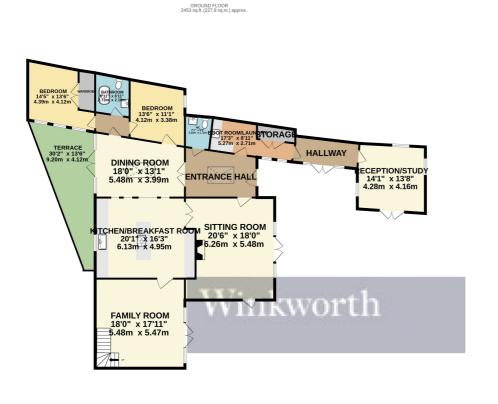

## **DESCRIPTION:**

An exceptional 5/6 bedroom new home in this quiet semi-rural setting just two miles from Twyford with its train station featuring on the Elizabeth Line and Crossrail linking Reading with the City of London and Canary Wharf. Finished to exacting standards this sympathetic barn conversion is set in approximately 5 acres of grounds on this quiet country lane. This unique home is approached via a five bar gate onto an extensive driveway with an oak framed double garage and parking for several cars. The property is set around a large courtyard patio area which can be accessed from multiple entrances in the house and a real focal point perfect for entertaining and taking in the tranquillity and views over the substantial grounds. The main entrance opens into a bright and spacious entry hall with a limestone tiled floor which leads through to the kitchen, dining area, w/c and boot room. The main living room is off the entrance hall and has a high vaulted ceiling with exposed beams, a wood burner and double doors opening on to courtyard at one end and further double doors leading to the kitchen. The delightful contemporary country style kitchen is again spacious based around an impressive central island and finished to the highest of specifications with a full range of Miele appliances, designer fittings and granite work surfaces. There is a dining area off the kitchen with double doors on to another terrace perfect for al-fresco dining or as a relaxing hideaway to the rear of the property. To the other side of the kitchen there is another reception room which has double doors again onto the courtyard and stairs to the first floor accommodation. This room would make an excellent snug, tv room, children's play room or games room. There are two ground floor bedrooms serviced by a bathroom in between them and the boot room leads into another bright passageway with more double doors on to the terrace running into another room with a vaulted ceiling and more doors to the outside which would make a perfect office or even a guest bedroom. On the first floor there are three bedrooms, a superb family bathroom and an en-suite shower room.. The detached double garage has a habitable space above suitable for an office or as additional living accommodation. This immaculate home has been completed with some superb features including, engineered oak floors, a range of panelled and glazed doors, impressive outside areas, a designer kitchen and bathrooms and is ready to move into. It will make a perfect family home in a peaceful setting, close to local amenities and in perfect striking distance of central London, Reading and beyond.

1ST FLOOR 887 sq.ft. (82.5 sq.m.) approx

STUDY 19'3" x 14'2" 5.88m x 4.31m

TOTAL FLOOR AREA: 3341 sq.ft. (310.4 sq.m.) approx.

Whilst every attempt has been made to ensure the accuracy of the floorplan contained here, measurements of doors, windows, comes and any other terms are approximate and no responsibility is taken for any error, omission or min-statement. This plan is for illustrative purposes only and should be used as such by any prospective purchaser. The services, systems and appliances shown have not been tested and no guarantee as to their operability or efficiency can be given by the control of the cont

This floorplan is for illustration purposes only and is not to scale. The position and size of doors, windows, appliances and other features are approximate.

Reading | 0118 4022 300 | reading@winkworth.co.uk