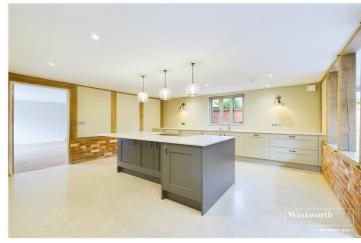

## **DESCRIPTION:**

An exceptional 5/6 bedroom new home in this quiet semi-rural setting just two miles from Twyford with its train station featuring on the Elizabeth Line and Crossrail linking Reading with the City of London and Canary Wharf. Finished to exacting standards this sympathetic barn conversion is set in approximately 5 acres of grounds on this quiet country lane. This unique home is approached via a five bar gate onto an extensive driveway with an oak framed double garage and parking for several cars. The property is set around a large courtyard patio area which can be accessed from multiple entrances in the house and a real focal point perfect for entertaining and taking in the tranquillity and views over the substantial grounds. The main entrance opens into a bright and spacious entry hall with a limestone tiled floor which leads through to the kitchen, dining area, w/c and boot room. The main living room is off the entrance hall and has a high vaulted ceiling with exposed beams, a wood burner and double doors opening on to courtyard at one end and further double doors leading to the kitchen. The delightful contemporary country style kitchen is again spacious based around an impressive central island and finished to the highest of specifications with a full range of Miele appliances, designer fittings and granite work surfaces. There is a dining area off the kitchen with double doors on to another terrace perfect for al-fresco dining or as a relaxing hideaway to the rear of the property. To the other side of the kitchen there is another reception room which has double doors again onto the courtyard and stairs to the first floor accommodation. This room would make an excellent snug, tv room, children's play room or games room. There are two ground floor bedrooms serviced by a bathroom in between them and the boot room leads into another bright passageway with more double doors on to the terrace running into another room with a vaulted ceiling and more doors to the outside which would make a perfect office or even a guest bedroom. On the first floor there are three bedrooms, a superb family bathroom and an en-suite shower room.. The detached double garage has a habitable space above suitable for an office or as additional living accommodation. This immaculate home has been completed with some superb features including, engineered oak floors, a range of panelled and glazed doors, impressive outside areas, a designer kitchen and bathrooms and is ready to move into. It will make a perfect family home in a peaceful setting, close to local amenities and in perfect striking distance of central London, Reading and beyond.

## **AT A GLANCE**

- 5-6 Bedroom Contemporary Barn Conversion
- Approximately 5 Acres Of Grounds
- High Spec. Fitted Kitchen with Quality Miele Appliances
- 4 Reception Rooms
- 3 Bathrooms and Ground Floor WC
- Boot Room and Generous Entrance
  Hall
- Landscaped Gardens
- Detached Double Garage with Living Space Above
- Ultra-Efficient Air Source Heat Pump System