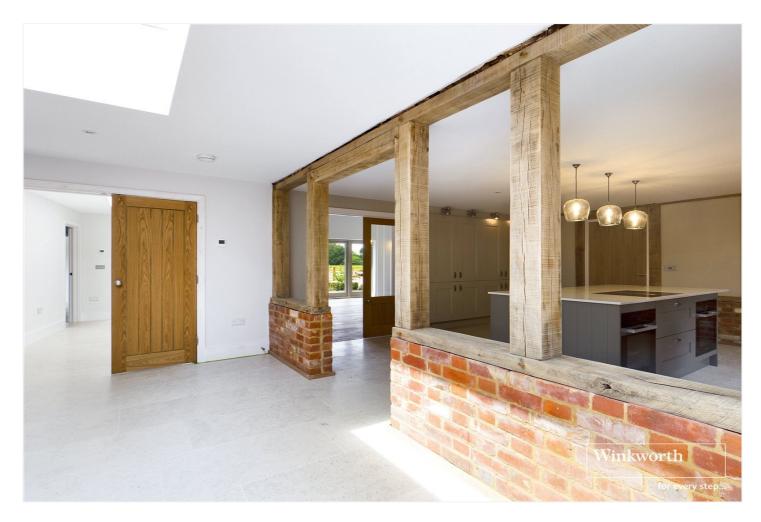

## **DESCRIPTION:**

An exceptional 5/6 bedroom new home in this quiet semi-rural setting just two miles from Twyford with its train station featuring on the Elizabeth Line and Crossrail linking Reading with the City of London and Canary Wharf. Finished to exacting standards this sympathetic barn conversion is set in approximately 5 acres of grounds on this quiet country lane. This unique home is approached via a five bar gate onto an extensive driveway with an oak framed double garage and parking for several cars. The property is set around a large courtyard patio area which can be accessed from multiple entrances in the house and a real focal point perfect for entertaining and taking in the tranquillity and views over the substantial grounds. The main entrance opens into a bright and spacious entry hall with a limestone tiled floor which leads through to the kitchen, dining area, w/c and boot room. The main living room is off the entrance hall and has a high vaulted ceiling with exposed beams, a wood burner and double doors opening on to courtyard at one end and further double doors leading to the kitchen. The delightful contemporary country style kitchen is again spacious based around an impressive central island and finished to the highest of specifications with a full range of Miele appliances, designer fittings and granite work surfaces. There is a dining area off the kitchen with double doors on to another terrace perfect for al-fresco dining or as a relaxing hideaway to the rear of the property. To the other side of the kitchen there is another reception room which has double doors again onto the courtyard and stairs to the first floor accommodation. This room would make an excellent snug, tv room, children's play room or games room. There are two ground floor bedrooms serviced by a bathroom in between them and the boot room leads into another bright passageway with more double doors on to the terrace running into another room with a vaulted ceiling and more doors to the outside which would make a perfect office or even a guest bedroom. On the first floor there are three bedrooms, a superb family bathroom and an en-suite shower room.. The detached double garage has a habitable space above suitable for an office or as additional living accommodation. This immaculate home has been completed with some superb features including, engineered oak floors, a range of panelled and glazed doors, impressive outside areas, a designer kitchen and bathrooms and is ready to move into. It will make a perfect family home in a peaceful setting, close to local amenities and in perfect striking distance of central London, Reading and beyond.