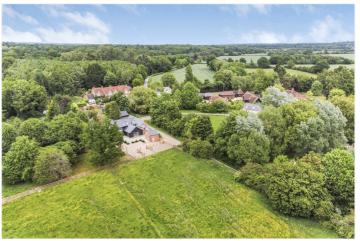

## **DESCRIPTION:**

An exceptional 5/6 bedroom new home in this quiet semi-rural setting just two miles from Twyford with its train station featuring on the Elizabeth Line and Crossrail linking Reading with the City of London and Canary Wharf. Finished to exacting standards this sympathetic barn conversion is set in approximately 5 acres of grounds on this quiet country lane. This unique home is approached via a five bar gate onto an extensive driveway with an oak framed double garage and parking for several cars. The property is set around a large courtyard patio area which can be accessed from multiple entrances in the house and a real focal point perfect for entertaining and taking in the tranquillity and views over the substantial grounds. The main entrance opens into a bright and spacious entry hall with a limestone tiled floor which leads through to the kitchen, dining area, w/c and boot room. The main living room is off the entrance hall and has a high vaulted ceiling with exposed beams, a wood burner and double doors opening on to courtyard at one end and further double doors leading to the kitchen. The delightful contemporary country style kitchen is again spacious based around an impressive central island and finished to the highest of specifications with a full range of Miele appliances, designer fittings and granite work surfaces. There is a dining area off the kitchen with double doors on to another terrace perfect for al-fresco dining or as a relaxing hideaway to the rear of the property. To the other side of the kitchen there is another reception room which has double doors again onto the courtyard and stairs to the first floor accommodation. This room would make an excellent snug, tv room, children's play room or games room. There are two ground floor bedrooms serviced by a bathroom in between them and the boot room leads into another bright passageway with more double doors on to the terrace running into another room with a vaulted ceiling and more doors to the outside which would make a perfect office or even a guest bedroom. On the first floor there are three bedrooms, a superb family bathroom and an en-suite shower room.. The detached double garage has a habitable space above suitable for an office or as additional living accommodation. This immaculate home has been completed with some superb features including, engineered oak floors, a range of panelled and glazed doors, impressive outside areas, a designer kitchen and bathrooms and is ready to move into. It will make a perfect family home in a peaceful setting, close to local amenities and in perfect striking distance of central London, Reading and beyond.