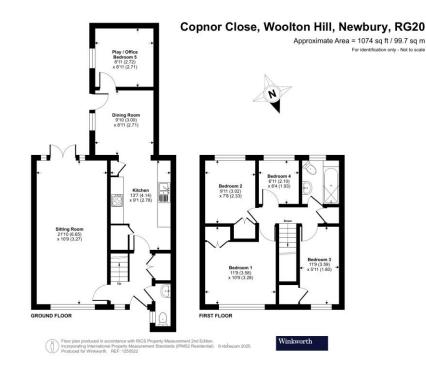

The ground floor features a generous living room with French doors leading to the garden, a cloakroom, a well-appointed kitchen that flows into the dining area, and a versatile playroom/office, currently used as a fifth bedroom.

As you head upstairs, you'll find four bedrooms along with a modern family bathroom. Finally we have the outside, the wraparound garden offers plenty of space, with a charming seating area perfectly positioned to enjoy the evening sun, thanks to its South-West facing aspect.

## **AT A GLANCE**

1074ft2/100m2

Living Room

**Dining Room** 

Kitchen

South Facing Garden

Four/Five Bedrooms

**Family Bathroom** 