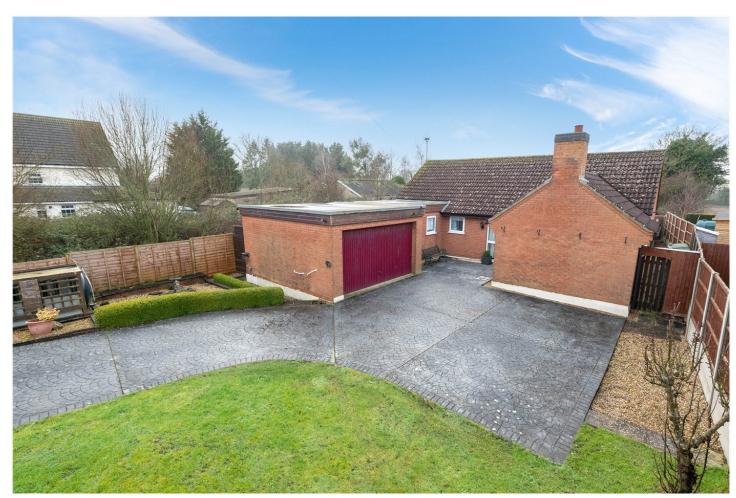

The property benefits from uPVC double glazing, oil fired central heating, an extremely spacious driveway providing parking for a number of vehicles and a beautiful landscaped rear garden.

A viewing is Highly Advised to fully appreciate what is on offer.

AMPLE PARKING | LARGE PLOT | INTEGRAL DOUBLE GARAGE | THREE DOUBLE BEDROOMS | LOUNGE & SITTING ROOM | WELL PRESENTED THROUGHOUT | FIELD VIEWS TO THE REAR | SET BACK FROM THE ROAD | CONSERVATORY

**Entrance Hall** 

**Double Garage** - 17'4" x 15'8" (5.28m x 4.78m)

**Bedrrom 1** - 14'6" x 9'10" (4.42m x 3m)

**Bedroom 2** - 11' x 9'3" (3.35m x 2.82m)

**Bedroom 3** - 10'9" x 8'2" (3.28m x 2.5m)