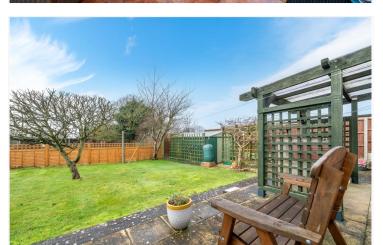

The property benefits from uPVC double glazing, oil fired central heating, an extremely spacious driveway providing parking for a number of vehicles and a beautiful landscaped rear garden.

A viewing is Highly Advised to fully appreciate what is on offer.