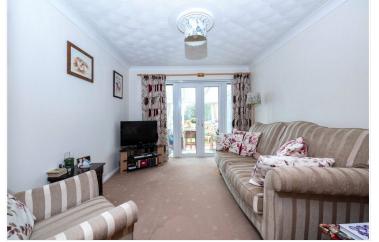

Lounge - 16'10" x 12'9" (5.13m x 3.89m)

**Dining Room** - 11'11" x 9'10" (3.63m x 3m)

**Sitting Room** - 11' x 9'10" (3.35m x 3m)

**Kitchen** - 12' x 9'9" (3.66m x 2.97m)

WC

**Conservatory** - 8'5" x 8'3" (2.57m x 2.51m)