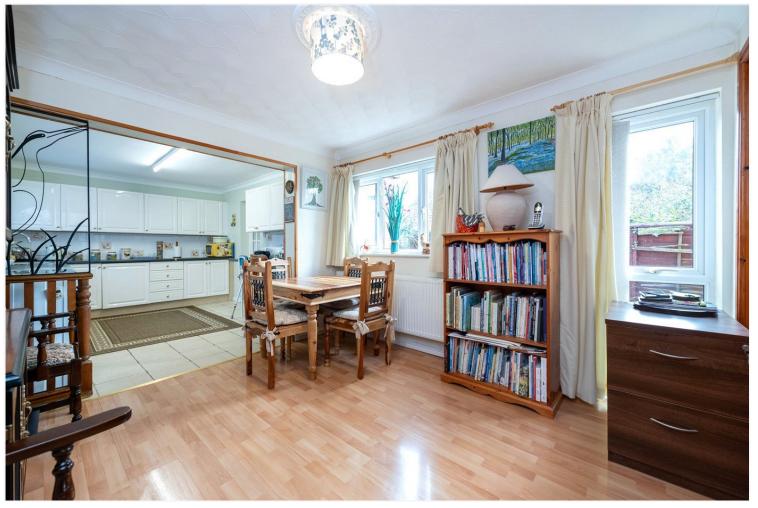

Lounge - 16'10" x 12'9" (5.13m x 3.89m)

**Dining Room** - 11'11" x 9'10" (3.63m x 3m)

**Sitting Room** - 11' x 9'10" (3.35m x 3m)

**Kitchen** - 12' x 9'9" (3.66m x 2.97m)

WC

**Conservatory** - 8'5" x 8'3" (2.57m x 2.51m)