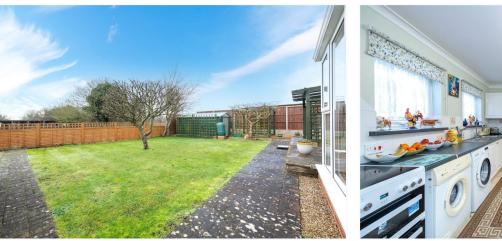

The property benefits from uPVC double glazing, oil fired central heating, an extremely spacious driveway providing parking for a number of vehicles and a beautiful landscaped rear garden.

A viewing is Highly Advised to fully appreciate what is on offer.

Lounge - 16'10" x 12'9" (5.13m x 3.89m)

**Dining Room** - 11'11" x 9'10" (3.63m x 3m)

**Sitting Room** - 11' x 9'10" (3.35m x 3m)

**Kitchen** - 12' x 9'9" (3.66m x 2.97m)

WC

**Conservatory** - 8'5" x 8'3" (2.57m x 2.51m)