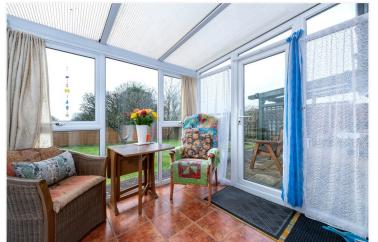

Lounge - 16'10" x 12'9" (5.13m x 3.89m)

**Dining Room** - 11'11" x 9'10" (3.63m x 3m)

**Sitting Room** - 11' x 9'10" (3.35m x 3m)

**Kitchen** - 12' x 9'9" (3.66m x 2.97m)

WC

**Conservatory** - 8'5" x 8'3" (2.57m x 2.51m)