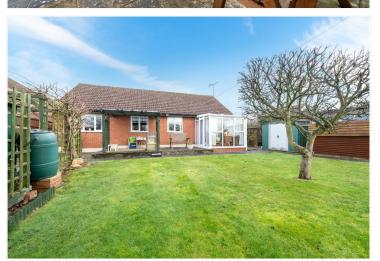

## £275,000 Freehold

Winkworth are delighted to have on offer this deceptively spacious and well maintained detached bungalow in the popular village of North Kyme.

Internally the property offers Entrance Hall, Lounge, Dining Room/Sitting Room, Breakfast Kitchen, Cloakroom, Conservatory, Three Double Bedrooms, Family Bathroom & a Double Garage.

The property benefits from uPVC double glazing, oil fired central heating, an extremely spacious driveway providing parking for a number of vehicles and a beautiful landscaped rear garden.

A viewing is Highly Advised to fully appreciate what is on offer.

AMPLE PARKING | LARGE PLOT | INTEGRAL DOUBLE GARAGE | THREE DOUBLE BEDROOMS | LOUNGE & SITTING ROOM | WELL PRESENTED THROUGHOUT | FIELD VIEWS TO THE REAR | SET BACK FROM THE ROAD | CONSERVATORY

**Entrance Hall** 