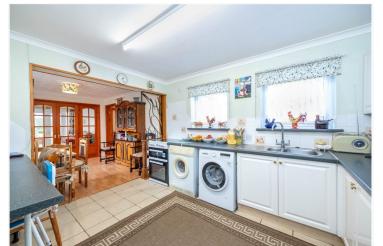

Lounge - 16'10" x 12'9" (5.13m x 3.89m)

**Dining Room** - 11'11" x 9'10" (3.63m x 3m)

**Sitting Room** - 11' x 9'10" (3.35m x 3m)

**Kitchen** - 12' x 9'9" (3.66m x 2.97m)

WC

**Conservatory** - 8'5" x 8'3" (2.57m x 2.51m)