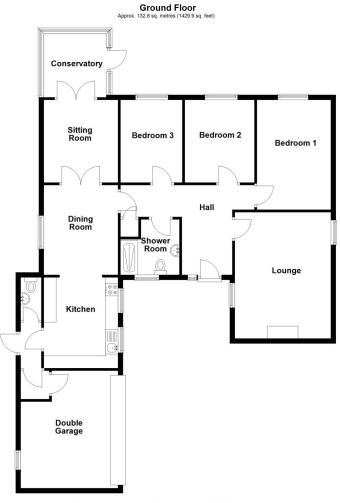

## **EPC TO FOLLOW**

Total area: approx. 132.8 sq. metres (1429.9 sq. feet)

## £275,000 Freehold

Winkworth are delighted to have on offer this deceptively spacious and well maintained detached bungalow in the popular village of North Kyme.

Internally the property offers Entrance Hall, Lounge, Dining Room/Sitting Room, Breakfast Kitchen, Cloakroom, Conservatory, Three Double Bedrooms, Family Bathroom & a Double Garage.

Lounge - 16'10" x 12'9" (5.13m x 3.89m)

**Dining Room** - 11'11" x 9'10" (3.63m x 3m)

**Sitting Room** - 11' x 9'10" (3.35m x 3m)

**Kitchen** - 12' x 9'9" (3.66m x 2.97m)

WC

**Conservatory** - 8'5" x 8'3" (2.57m x 2.51m)

**Double Garage** - 17'4" x 15'8" (5.28m x 4.78m)

**Bedrrom 1** - 14'6" x 9'10" (4.42m x 3m)

**Bedroom 2** - 11' x 9'3" (3.35m x 2.82m)

**Bedroom 3** - 10'9" x 8'2" (3.28m x 2.5m)