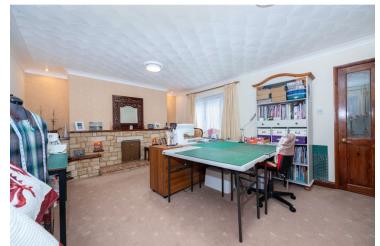

Lounge - 16'10" x 12'9" (5.13m x 3.89m)

**Dining Room** - 11'11" x 9'10" (3.63m x 3m)

**Sitting Room** - 11' x 9'10" (3.35m x 3m)

**Kitchen** - 12' x 9'9" (3.66m x 2.97m)

WC

**Conservatory** - 8'5" x 8'3" (2.57m x 2.51m)