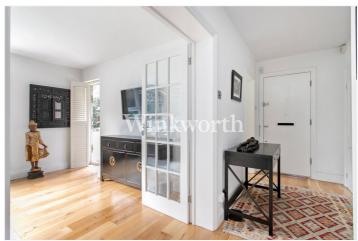

Offered for sale chain-free and with a share of freehold, the property was refurbished approximately 12 years ago to a high standard and enjoys just over 800 sq. ft. of light and airy accommodation. The impressive 22'5-wide reception room provides ample space to dine and entertain, featuring a large window overlooking the communal garden and a door leading to a private balcony. The modern kitchen is fitted with sleek handleless units, complemented by a block wood worktop and a range of integrated appliances. Both bedrooms are generously sized doubles, while the luxurious, fully tiled bathroom boasts a roll-top bath. In the reception room and bedrooms, you will find bespoke fitted shutters and oakwood flooring that extends into the entrance hall and kitchen, adding warmth to the interior. Outside, the property benefits from well-maintained communal grounds, residents parking, and a garage en-bloc.