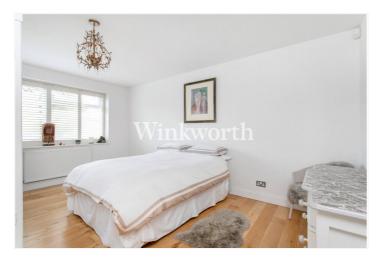

Offered for sale chain-free and with a share of freehold, the property was refurbished approximately 12 years ago to a high standard and enjoys just over 800 sq. ft. of light and airy accommodation. The impressive 22'5-wide reception room provides ample space to dine and entertain, featuring a large window overlooking the communal garden and a door leading to a private balcony. The modern kitchen is fitted with sleek handleless units, complemented by a block wood worktop and a range of integrated appliances. Both bedrooms are generously sized doubles, while the luxurious, fully tiled bathroom boasts a roll-top bath. In the reception room and bedrooms, you will find bespoke fitted shutters and oakwood flooring that extends into the entrance hall and kitchen, adding warmth to the interior. Outside, the property benefits from well-maintained communal grounds, residents parking, and a garage en-bloc.