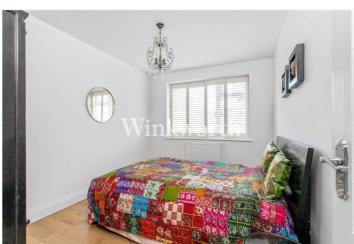

Offered for sale chain-free and with a share of freehold, the property was refurbished approximately 12 years ago to a high standard and enjoys just over 800 sq. ft. of light and airy accommodation. The impressive 22'5-wide reception room provides ample space to dine and entertain, featuring a large window overlooking the communal garden and a door leading to a private balcony. The modern kitchen is fitted with sleek handleless units, complemented by a block wood worktop and a range of integrated appliances. Both bedrooms are generously sized doubles, while the luxurious, fully tiled bathroom boasts a roll-top bath. In the reception room and bedrooms, you will find bespoke fitted shutters and oakwood flooring that extends into the entrance hall and kitchen, adding warmth to the interior. Outside, the property benefits from well-maintained communal grounds, residents parking, and a garage en-bloc.