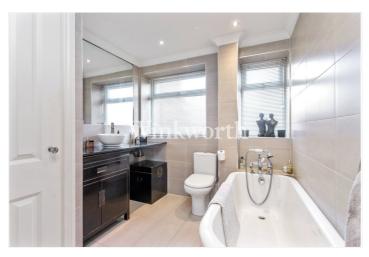

Offered for sale chain-free and with a share of freehold, the property was refurbished approximately 12 years ago to a high standard and enjoys just over 800 sq. ft. of light and airy accommodation. The impressive 22'5-wide reception room provides ample space to dine and entertain, featuring a large window overlooking the communal garden and a door leading to a private balcony. The modern kitchen is fitted with sleek handleless units, complemented by a block wood worktop and a range of integrated appliances. Both bedrooms are generously sized doubles, while the luxurious, fully tiled bathroom boasts a roll-top bath. In the reception room and bedrooms, you will find bespoke fitted shutters and oakwood flooring that extends into the entrance hall and kitchen, adding warmth to the interior. Outside, the property benefits from well-maintained communal grounds, residents parking, and a garage en-bloc.