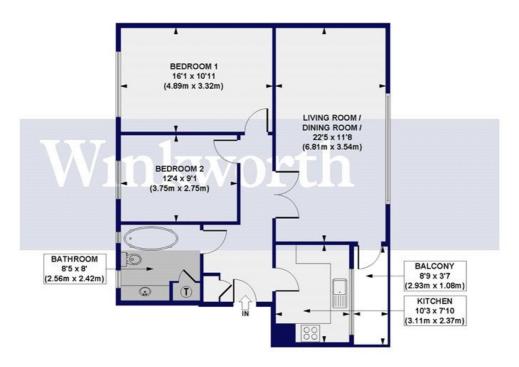

## Newport Lodge, Village Road, EN1 Approx. Gross Internal Floor Area 809 sq. ft / 75.17 sq. m

GROUND FLOOR

All measurements of walls, doors, windows, fittings and appliances, including their size and location, are shown as standard sizes and do not constitute any warranty or representation by the seller, their agent or CP Creative. Any intending purchaser must satisfy himself by inspection or otherwise as to the correctness of the information contained in these plans.

This floorplan is for illustration purposes only and is not to scale. The position and size of doors, windows, appliances and other features are approximate.

Term: 244 year and 2 months
Service Charge: £1,188 per annum