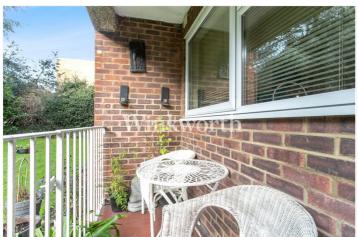

Offered for sale chain-free and with a share of freehold, the property was refurbished approximately 12 years ago to a high standard and enjoys just over 800 sq. ft. of light and airy accommodation. The impressive 22'5-wide reception room provides ample space to dine and entertain, featuring a large window overlooking the communal garden and a door leading to a private balcony. The modern kitchen is fitted with sleek handleless units, complemented by a block wood worktop and a range of integrated appliances. Both bedrooms are generously sized doubles, while the luxurious, fully tiled bathroom boasts a roll-top bath. In the reception room and bedrooms, you will find bespoke fitted shutters and oakwood flooring that extends into the entrance hall and kitchen, adding warmth to the interior. Outside, the property benefits from well-maintained communal grounds, residents parking, and a garage en-bloc.