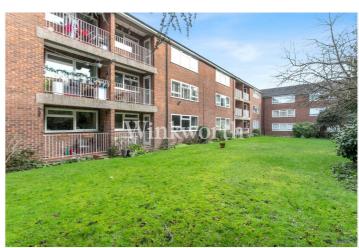

Offered for sale chain-free and with a share of freehold, the property was refurbished approximately 12 years ago to a high standard and enjoys just over 800 sq. ft. of light and airy accommodation. The impressive 22'5-wide reception room provides ample space to dine and entertain, featuring a large window overlooking the communal garden and a door leading to a private balcony. The modern kitchen is fitted with sleek handleless units, complemented by a block wood worktop and a range of integrated appliances. Both bedrooms are generously sized doubles, while the luxurious, fully tiled bathroom boasts a roll-top bath. In the reception room and bedrooms, you will find bespoke fitted shutters and oakwood flooring that extends into the entrance hall and kitchen, adding warmth to the interior. Outside, the property benefits from well-maintained communal grounds, residents parking, and a garage en-bloc.