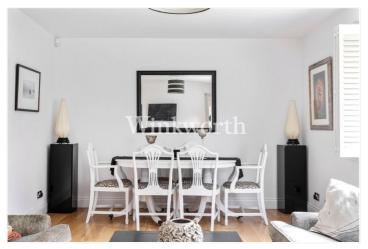

Offered for sale chain-free and with a share of freehold, the property was refurbished approximately 12 years ago to a high standard and enjoys just over 800 sq. ft. of light and airy accommodation. The impressive 22'5-wide reception room provides ample space to dine and entertain, featuring a large window overlooking the communal garden and a door leading to a private balcony. The modern kitchen is fitted with sleek handleless units, complemented by a block wood worktop and a range of integrated appliances. Both bedrooms are generously sized doubles, while the luxurious, fully tiled bathroom boasts a roll-top bath. In the reception room and bedrooms, you will find bespoke fitted shutters and oakwood flooring that extends into the entrance hall and kitchen, adding warmth to the interior. Outside, the property benefits from well-maintained communal grounds, residents parking, and a garage en-bloc.