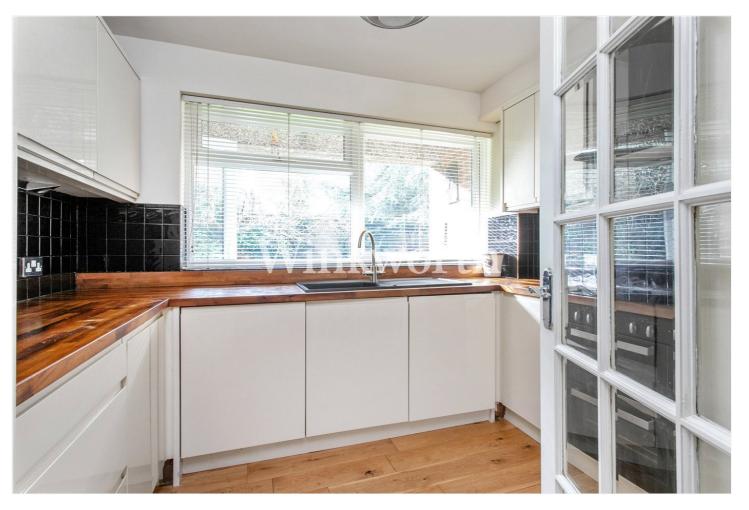

Offered for sale chain-free and with a share of freehold, the property was refurbished approximately 12 years ago to a high standard and enjoys just over 800 sq. ft. of light and airy accommodation. The impressive 22'5-wide reception room provides ample space to dine and entertain, featuring a large window overlooking the communal garden and a door leading to a private balcony. The modern kitchen is fitted with sleek handleless units, complemented by a block wood worktop and a range of integrated appliances. Both bedrooms are generously sized doubles, while the luxurious, fully tiled bathroom boasts a roll-top bath. In the reception room and bedrooms, you will find bespoke fitted shutters and oakwood flooring that extends into the entrance hall and kitchen, adding warmth to the interior. Outside, the property benefits from well-maintained communal grounds, residents parking, and a garage en-bloc.