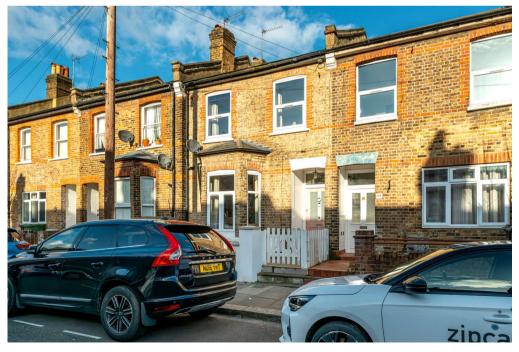

## PONSARD ROAD, NW10

This bright and beautifully designed Victorian freehold property offers 1,267 sq ft of living space with a lovely mixture of original features and contemporary design. The ground floor features two spacious reception rooms, a fully fitted kitchen and a newly refurbished bathroom with high quality fixtures and fittings. There is garden access through both the rear reception room and the kitchen.

The first floor hosts a generous landing with three large sun-drenched bedrooms and a shower room. The loft currently offers ample storage space with opportunity for expansion. (STPP).

The house is located on a residential (non-through) street popular that has been in both ads and films) and home to those in the television and film industry. It is in close walking distance to both the Kensal Green and Willesden Junction Tube/Train stations, trendy pubs, stores and restaurants and is in the catchment area for the most well-respected and sought-after schools in the area.