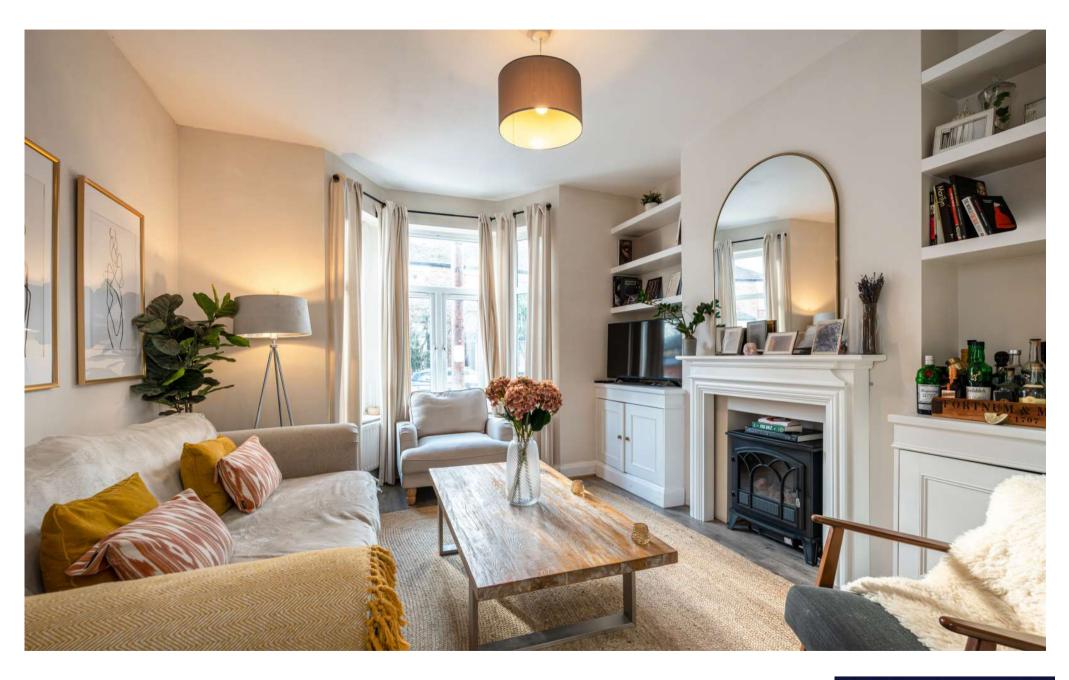

## PONSARD ROAD, NW10

This bright and beautifully designed Victorian freehold property offers 1,267 sq ft of living space with a lovely mixture of original features and contemporary design. The ground floor features two spacious reception rooms, a fully fitted kitchen and a newly refurbished bathroom with high quality fixtures and fittings. There is garden access through both the rear reception room and the kitchen.