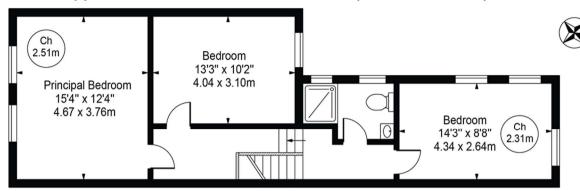

The first floor hosts a generous landing with three large sun-drenched bedrooms and a shower room. The loft currently offers ample storage space with opportunity for expansion. (STPP).

The house is located on a residential (non-through) street popular that has been in both ads and films) and home to those in the television and film industry. It is in close walking distance to both the Kensal Green and Willesden Junction Tube/Train stations, trendy pubs, stores and restaurants and is in the catchment area for the most well-respected and sought-after schools in the area.

## Ponsard Road, NW10

Approx. Gross Internal Area 1270 Sq Ft - 117.98 Sq M

First Floor

(614 Sq Ft - 57.04 Sq M)

## For Illustration Purposes Only - Not To Scale

This floor plan should be used as a general outline for guidance only and does not constitute in whole or in part an offer or contract.

Any intending purchaser or lessee should satisfy themselves by inspection, searches, enquiries and full survey as to the correctness of each statement Any areas, measurements or distances quoted are approximate and should not be used to value a property or be the basis of any sale or let.