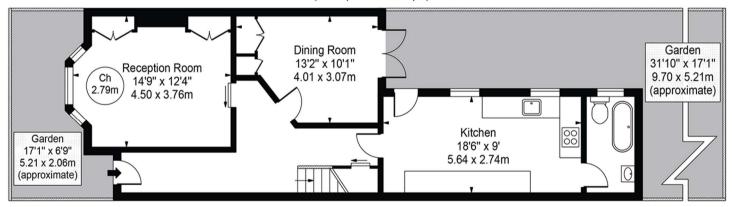

## PONSARD ROAD, NW10

This bright and beautifully designed Victorian freehold property offers 1,267 sq ft of living space with a lovely mixture of original features and contemporary design. The ground floor features two spacious reception rooms, a fully fitted kitchen and a newly refurbished bathroom with high quality fixtures and fittings. There is garden access through both the rear reception room and the kitchen.

## **Ground Floor**

(656 Sq Ft - 60.94 Sq M)

## For Illustration Purposes Only - Not To Scale

This floor plan should be used as a general outline for guidance only and does not constitute in whole or in part an offer or contract.

Any intending purchaser or lessee should satisfy themselves by inspection, searches, enquiries and full survey as to the correctness of each statement Any areas, measurements or distances quoted are approximate and should not be used to value a property or be the basis of any sale or let.