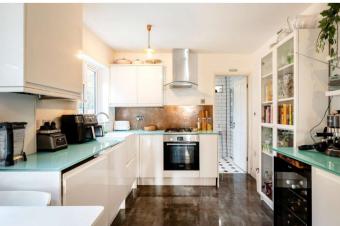

## PONSARD ROAD, NW10

This bright and beautifully designed Victorian freehold property offers 1,267 sq ft of living space with a lovely mixture of original features and contemporary design. The ground floor features two spacious reception rooms, a fully fitted kitchen and a newly refurbished bathroom with high quality fixtures and fittings. There is garden access through both the rear reception room and the kitchen.