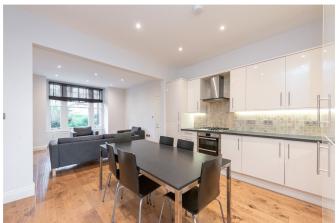

## **DESCRIPTION:**

Set within a beautiful Mansion building, this three bedroom, two bathroom, ground floor garden flat offers ample space with open plan living. All bedrooms are doubles, with one benefitting from an en-suite shower room. The front reception room has a feature fireplace, sash windows and hard wood flooring which opens up to a bright and airy open plan and contemporary kitchen, with space for a large dining table.