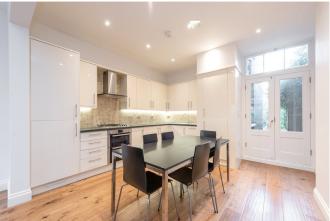

## **DESCRIPTION:**

Set within a beautiful Mansion building, this three bedroom, two bathroom, ground floor garden flat offers ample space with open plan living. All bedrooms are doubles, with one benefitting from an en-suite shower room. The front reception room has a feature fireplace, sash windows and hard wood flooring which opens up to a bright and airy open plan and contemporary kitchen, with space for a large dining table.