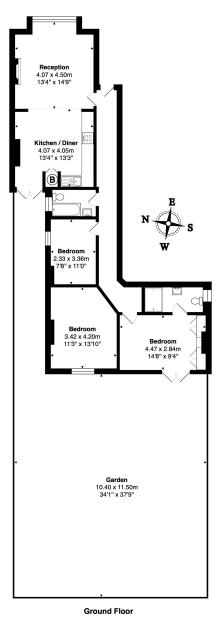

Winkworth

Total Area: 91.4 m² ... 984 ft² (excluding garden)

This floorplan is for illustration purposes only and is not to scale. The position and size of doors, windows, appliances and other features are approximate.