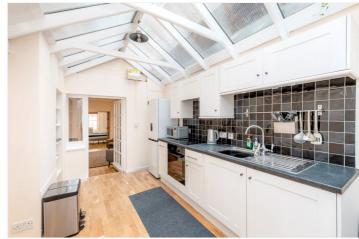

## **DESCRIPTION:**

A great opportunity to buy a fantastically bright garden flat with its own front door in this beautiful Georgian period building. The property benefits from an abundance of natural light and both private front and back gardens. The property can be configured in a number of ways and benefits from a large glass conservatory styled roof. There are two bedrooms and a decent sized bathroom as well as vault storage.

## **AT A GLANCE**

- Bright Garden Flat
- Scope to Change Layout
- Large Beautiful Back and Front Gardens
- Two Bedrooms
- Separate Kitchen
- Neutral Decor
- Space for a Home Office
- Masses of Storage
- EPC Rating C