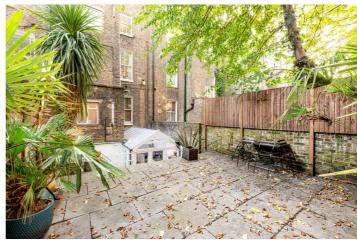

## **DESCRIPTION:**

A great opportunity to buy a fantastically bright garden flat with its own front door in this beautiful Georgian period building. The property benefits from an abundance of natural light and both private front and back gardens. The property can be configured in a number of ways and benefits from a large glass conservatory styled roof. There are two bedrooms and a decent sized bathroom as well as vault storage.

## **AT A GLANCE**

- Bright Garden Flat
- Scope to Change Layout
- Large Beautiful Back and Front Gardens
- Two Bedrooms
- Separate Kitchen
- Neutral Decor
- Space for a Home Office
- Masses of Storage
- EPC Rating C