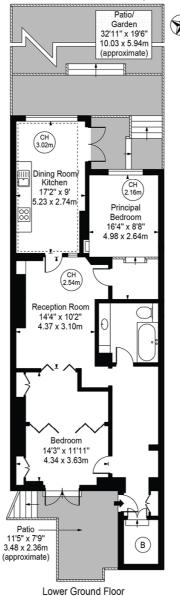

Cambridge Gardens
Approx. Gross Internal Area 854 Sq Ft - 79.34 Sq M

For Illustration Purposes Only - Not To Scale

This floor plan should be used as a general outline for guidance only and does not constitute in whole or in part an offer or contract.

Any intending purchaser or lessee should satisfy themselves by inspection, searches, enquiries and full survey as to the correctness of each statement. Any areas, measurements or distances quoted are approximate and should not be used to value a property or be the basis of any sale or let. Copyright Morriarti Photography & Design LTD

This floorplan is for illustration purposes only and is not to scale. The position and size of doors, windows, appliances and other features are approximate.

Tenure: Share of Freehold Service Charge: TBC **Ground Rent: Peppercorn** Council Tax Band: RBKC Band C