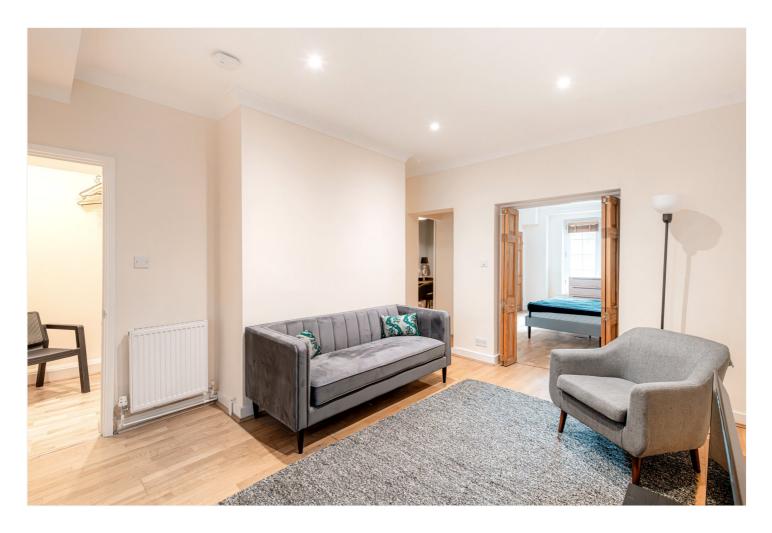

## **DESCRIPTION:**

A great opportunity to buy a fantastically bright garden flat with its own front door in this beautiful Georgian period building. The property benefits from an abundance of natural light and both private front and back gardens. The property can be configured in a number of ways and benefits from a large glass conservatory styled roof. There are two bedrooms and a decent sized bathroom as well as vault storage.

## **AT A GLANCE**

- Bright Garden Flat
- Scope to Change Layout
- Large Beautiful Back and Front Gardens
- Two Bedrooms
- Separate Kitchen
- Neutral Decor
- Space for a Home Office
- Masses of Storage
- EPC Rating C