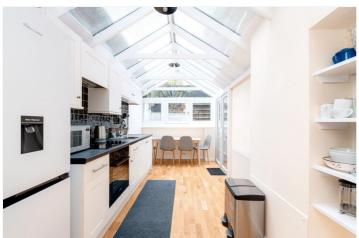

## **DESCRIPTION:**

A great opportunity to buy a fantastically bright garden flat with its own front door in this beautiful Georgian period building. The property benefits from an abundance of natural light and both private front and back gardens. The property can be configured in a number of ways and benefits from a large glass conservatory styled roof. There are two bedrooms and a decent sized bathroom as well as vault storage.

## **AT A GLANCE**

- Bright Garden Flat
- Scope to Change Layout
- Large Beautiful Back and Front Gardens
- Two Bedrooms
- Separate Kitchen
- Neutral Decor
- Space for a Home Office
- Masses of Storage
- EPC Rating C