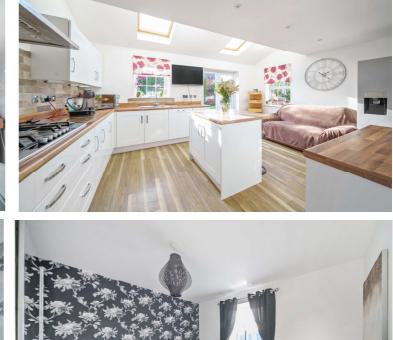

On the ground floor, the inviting lounge provides a cozy space for relaxation, while the separate dining room is ideal for hosting formal dinners or family gatherings, creating a wonderful setting for memorable occasions. The spacious kitchen, complete with a breakfast area, is a bright and functional space that seamlessly blends practicality with charm, offering a relaxed spot for casual meals and morning coffee.