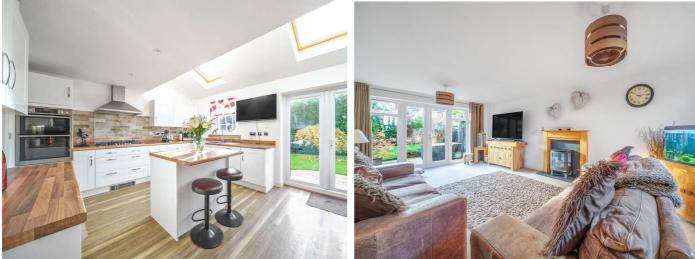

On the ground floor, the inviting lounge provides a cozy space for relaxation, while the separate dining room is ideal for hosting formal dinners or family gatherings, creating a wonderful setting for memorable occasions. The spacious kitchen, complete with a breakfast area, is a bright and functional space that seamlessly blends practicality with charm, offering a relaxed spot for casual meals and morning coffee.