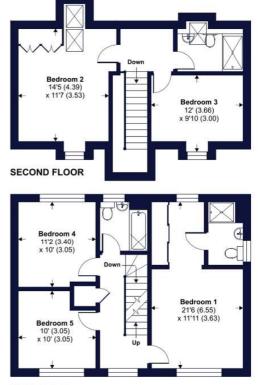

## **Redland Way, EX15**

Approximate Area = 1364 sq ft / 126.7 sq m Garage = 295 sq ft / 27.4 sq m Total = 1659 sq ft / 154.1 sq m For identification only - Not to scale

**GROUND FLOOR** 

FIRST FLOOR

Floor plan produced in accordance with RICS Property Measurement Standards incorpor International Property Measurement Standards (IPMS2 Residential). © ntchecorn 2024. Produced for Winkworth. REF: 1207758