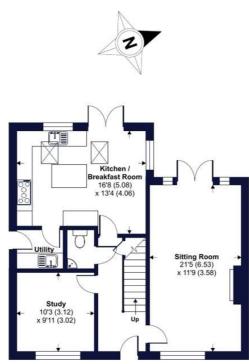

## **Redland Way, EX15**

Approximate Area = 1364 sq ft / 126.7 sq m Garage = 295 sq ft / 27.4 sq m Total = 1659 sq ft / 154.1 sq m For identification only - Not to scale

**GROUND FLOOR** 

FIRST FLOOR

Floor plan produced in accordance with RICS Property Measurement Standards incorpor International Property Measurement Standards (IPMS2 Residential). © ntchecorn 2024. Produced for Winkworth. REF: 1207758