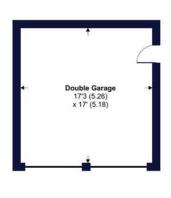

## **Redland Way, EX15**

Approximate Area = 1364 sq ft / 126.7 sq m Garage = 295 sq ft / 27.4 sq m Total = 1659 sq ft / 154.1 sq m For identification only - Not to scale

**GROUND FLOOR** 

FIRST FLOOR

Floor plan produced in accordance with RICS Property Measurement Standards incorpor International Property Measurement Standards (IPMS2 Residential). © ntchecorn 2024. Produced for Winkworth. REF: 1207758