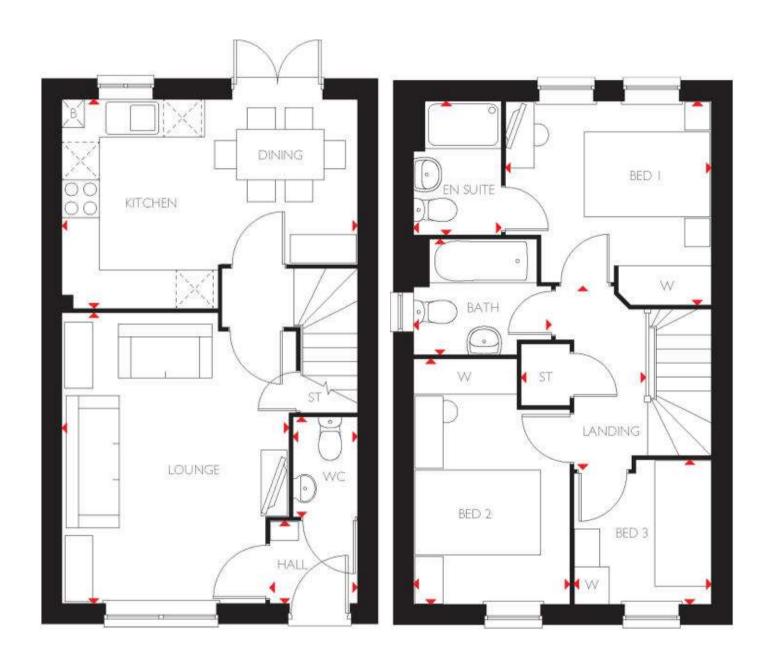

1

- Bathroom 1465mm x 2886mm (4'9" x 9'5")
- Bedroom 1 3235mm x 3276mm (10'7" x 10'8")
- Bedroom 2 2475mm x 3891mm (8'1" x 12'9")
- Bedroom 3 2286mm x 2186mm (7'6" x 7'2")
- Ensuite 1 1385mm x 2119mm (4'6" x 6'11")

G

- Kitchen / Dining 4750mm x 3310mm (15'7" x 10'10")
- Lounge 4604mm x 3746mm (15'1" x 12'3")
- WC 1561mm x 1030mm (5'1" x 3'4")

Bourne | 01778392807 | bourne@winkworth.co.uk