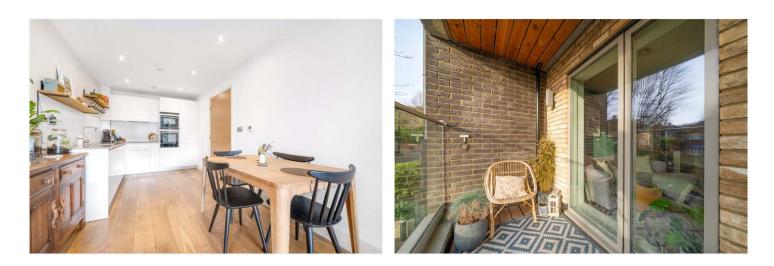

### **DESCRIPTION:**

An outstanding one-bedroom flat, situated within a highly sought after modern development on the Dulwich/ Champion Hill borders. Situated in a popular modern block in Greendale, is this stunning one double bedroom flat offered to the market in great condition. The property comprises a spacious double bedroom, spacious bathroom, and large open-plan kitchen/ reception. The property benefits from two outdoor spaces, one being the private balcony, the second is a large communal roof terrace. The location offers fantastic access to East Dulwich and North Dulwich station for connections to London Bridge, alternatively the overground can be accessed via Denmark hill station within a short walk. Independent shops, bars and restaurants can be found in either Dulwich Village or Lordship Lane.

### AT A GLANCE

- Modern one-bedroom flat in a sought-after Dulwich/Champion Hill development.
- Spacious layout with a large openplan kitchen/reception, double bedroom, and bathroom.
- Two outdoor spaces: private balcony and communal roof terrace.
- Excellent transport links: close to East Dulwich, North Dulwich, and Denmark Hill stations.
- Prime location near Dulwich Village and Lordship Lane's shops, bars, and restaurants.