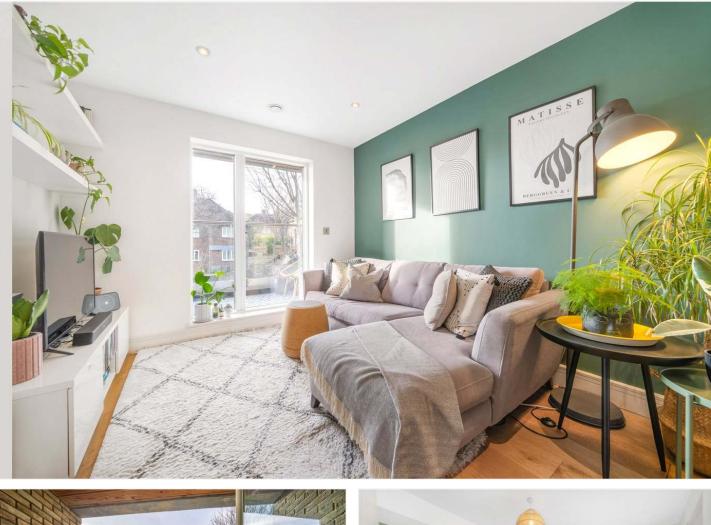

### **DESCRIPTION:**

An outstanding one-bedroom flat, situated within a highly sought after modern development on the Dulwich/ Champion Hill borders. Situated in a popular modern block in Greendale, is this stunning one double bedroom flat offered to the market in great condition. The property comprises a spacious double bedroom, spacious bathroom, and large open-plan kitchen/ reception. The property benefits from two outdoor spaces, one being the private balcony, the second is a large communal roof terrace. The location offers fantastic access to East Dulwich and North Dulwich station for connections to London Bridge, alternatively the overground can be accessed via Denmark hill station within a short walk. Independent shops, bars and restaurants can be found in either Dulwich Village or Lordship Lane.

### AT A GLANCE

- Modern one-bedroom flat in a sought-after Dulwich/Champion Hill development.
- Spacious layout with a large openplan kitchen/reception, double bedroom, and bathroom.
- Two outdoor spaces: private balcony and communal roof terrace.
- Excellent transport links: close to East Dulwich, North Dulwich, and Denmark Hill stations.
- Prime location near Dulwich Village and Lordship Lane's shops, bars, and restaurants.