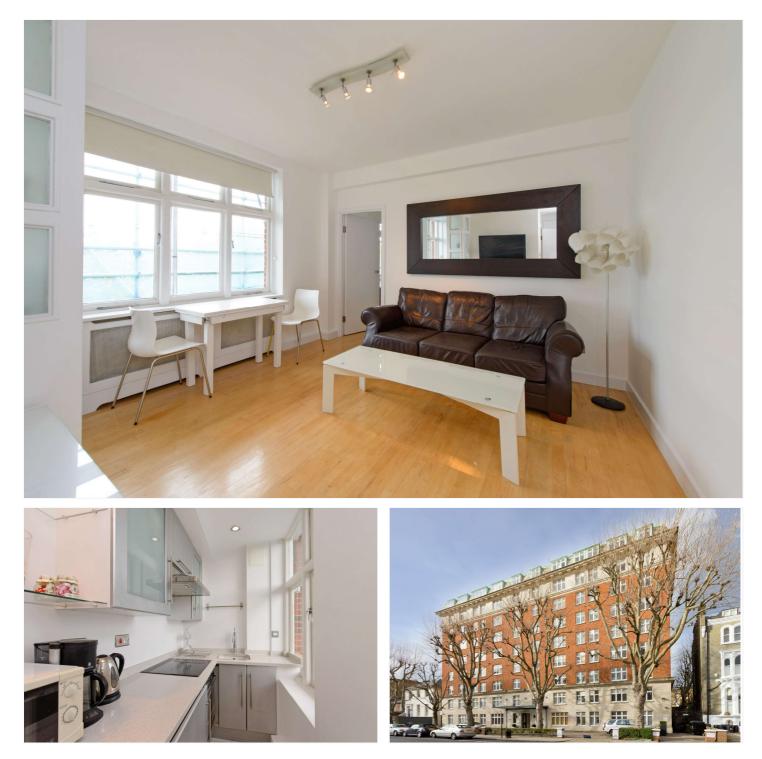

## ABERCORN PLACE, LONDON, NW8 £475 PER WEEK FURNISHED

A well presented south facing fifth floor apartment benefitting from wood floors throughout and set in this portered block which is ideally located for St John's Wood High Street and Underground Station (Jubilee line).

Bedroom | Bathroom | Reception Room | Kitchen | Passenger Lift | Porterage