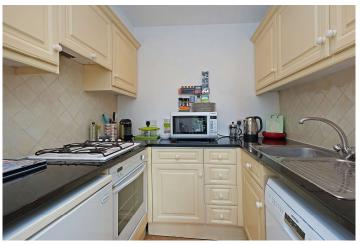

## **DESCRIPTION:**

The property is classically presented and benefits from a generous amount of light in the hallway and the large reception room. The property is not overlooked to the front or rear and comprises of a large reception room with space for a dining table and a separate kitchen, two double bedrooms and a family bathroom.