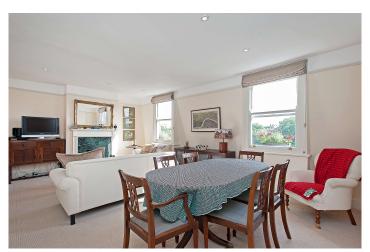

## **DESCRIPTION:**

The property is classically presented and benefits from a generous amount of light in the hallway and the large reception room. The property is not overlooked to the front or rear and comprises of a large reception room with space for a dining table and a separate kitchen, two double bedrooms and a family bathroom.