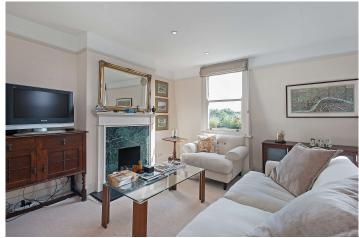

## **DESCRIPTION:**

The property is classically presented and benefits from a generous amount of light in the hallway and the large reception room. The property is not overlooked to the front or rear and comprises of a large reception room with space for a dining table and a separate kitchen, two double bedrooms and a family bathroom.