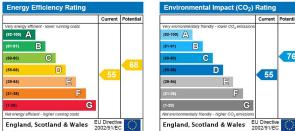

property is not overlooked to the front or rear and comprises of a large reception room with space for a dining table and a separate kitchen, two double bedrooms and a family bathroom.

















## Thurloe Square, SW3 Approximate Gross Internal Area 753 sq ft / 69.95 sq m Bedroom Bedroom 3.36 x 2.67m 3.36 x 3.22m 11'0 x 8'9 11'0 x 10'7 A Kitchen 2.08 x 1.84m 6'10 x 6'0 Reception Room 6.05 x 4.31m 19'10 x 14'2

Fourth Floor

ILLUSTRATION FOR IDENTIFICATION PURPOSES ONLY

ALL MEASUREMENTS ARE MAXIMUM, AND INCLUDE WINDOW BAYS AND WARDROBES WHERE APPLICABLE THIS PLAN MUST NOT BE REPRODUCED BY ANY OTHER PERSON WITHOUT PERMISSION

This floorplan is for illustration purposes only and is not to scale. The position and size of doors, windows, appliances and other features are approximate.





Knightsbridge & Chelsea | 0207 589 6616 | knightsbridge@winkworth.co.uk