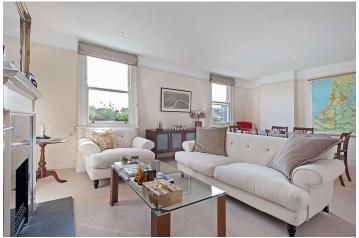

## **DESCRIPTION:**

The property is classically presented and benefits from a generous amount of light in the hallway and the large reception room. The property is not overlooked to the front or rear and comprises of a large reception room with space for a dining table and a separate kitchen, two double bedrooms and a family bathroom.