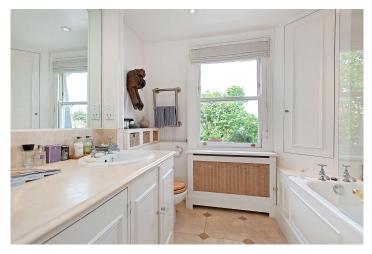

## **DESCRIPTION:**

The property is classically presented and benefits from a generous amount of light in the hallway and the large reception room. The property is not overlooked to the front or rear and comprises of a large reception room with space for a dining table and a separate kitchen, two double bedrooms and a family bathroom.