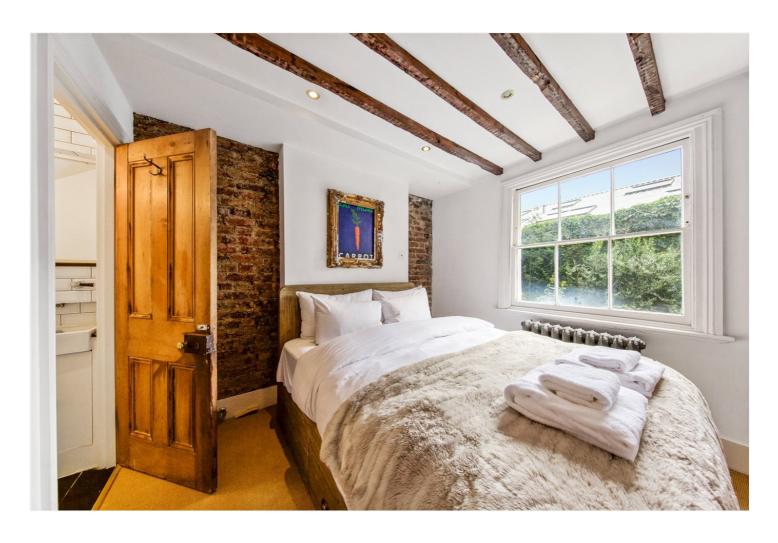

### **DESCRIPTION:**

A beautifully presented and very spacious one double bedroom property on the raised ground floor of this period building with wonderful traditional features throughout. The property comprises fantastic living room with wonderful heigh ceilings, wooden floors and fully fitted open plan kitchen. Hallway then leads down to a very charming double bedroom located to the back of the property and modern bathroom.