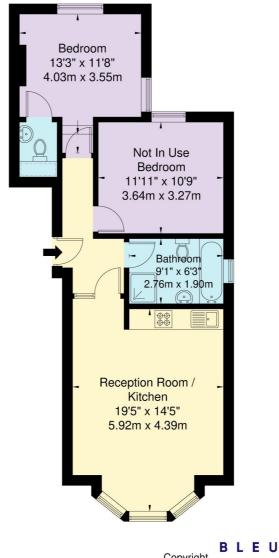

## **ACCOMMODATION**

Short Let, 1 Bedroom, 1 Reception Room, 1 Bathroom, Flat/Apartment, Ground Floor, Furnished, 431 Approx Sq Ft

# Colville Road, W11 2BU

Approx. Gross Internal Area = 40.1 sq m / 431 sq ft

ef Copyright PLAN

The Floor plan is not to scale and measurements and areas shown are approximate and therefore should be used for illustrative purposes only. The plan has been prepared in accordance with the RICS code of Measuring Practice and whilst we have confidence in the information produced it must not be relied on. If there is any aspect of particular importance, you should carry out or commission your own inspection of the property.

Copyright @ BLEUPLAN

This floorplan is for illustration purposes only and is not to scale. The position and size of doors, windows, appliances and other features are approximate.

**Deposit:** 5 weeks **Holding Deposit:** 1 week