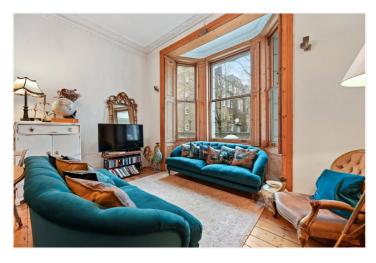

### **DESCRIPTION:**

A beautifully presented and very spacious one double bedroom property on the raised ground floor of this period building with wonderful traditional features throughout. The property comprises fantastic living room with wonderful heigh ceilings, wooden floors and fully fitted open plan kitchen. Hallway then leads down to a very charming double bedroom located to the back of the property and modern bathroom.