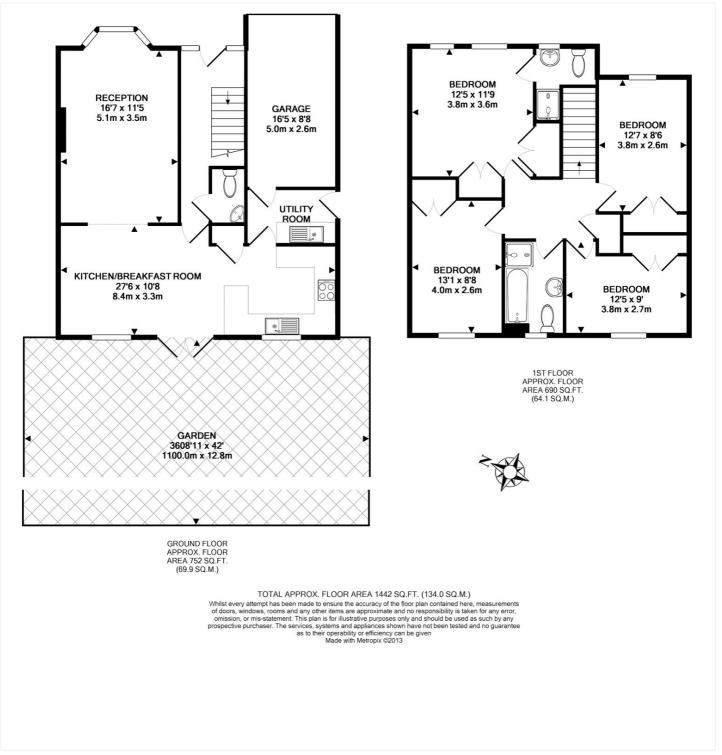

council tax £3,282.67

Service charge £525.00 pa

This floorplan is for illustration purposes only and is not to scale. The position and size of doors, windows, appliances and other features are approximate.