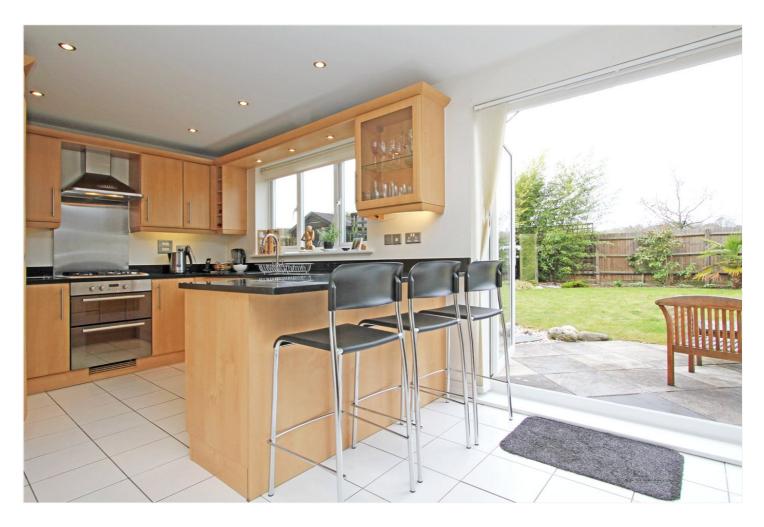

## **AT A GLANCE**

- Detached house
- Private Road
- 4 double bedrooms
- 2 Bathrooms
- Large Kitchen diner
- Sunny Rear garden
- Garage

Commercial

## **DESCRIPTION:**

A wonderful and well-presented 4 bedroom detached family house located in this popular and secluded cul-de-sac with a garage and mature landscaped west facing rear garden. This property has access onto heathland at the rear where deer and other wild life can be seen and it is a short drive to Byfleet and New Haw mainline stations (35mins to Waterloo). No onward chain.