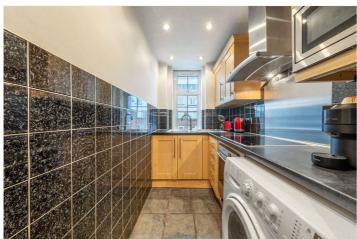

## LANGFORD COURT, ST JOHN'S WOOD, LONDON, NW8 £490,000 LEASEHOLD

We are delighted to offer for sale this charming one bedroom apartment, which is fully double glazed and benefits from an extended lease and is located on the seventh (top) floor of this period art deco apartment building, perfectly positioned on the world famous Abbey Road which is less than half a mile away from St John's Wood High Street and tube station. Further benefits include a passenger lift, day porter and a communal garden.

## Langford Court, Abbey Road, NW8 9DP

Seventh Floor GROSS INTERNAL FLOOR AREA APPROX. 40.86 SQ M / 440 SQ FT

Kitchen 8'1 x 4'11 (2.47m x 1.50m)

APPROXIMATE GROSS INTERNAL FLOOR AREA 40.86 SQ M / 440 SQ FT
THIS FLOOR PLAN IS FOR ILLUSTRATIVE PURPOSES ONLY AND
SHOULD BE USED FOR THIS PURPOSE BY PROSPECTIVE APPLICANTS AS ITS NOT TO SCALE.