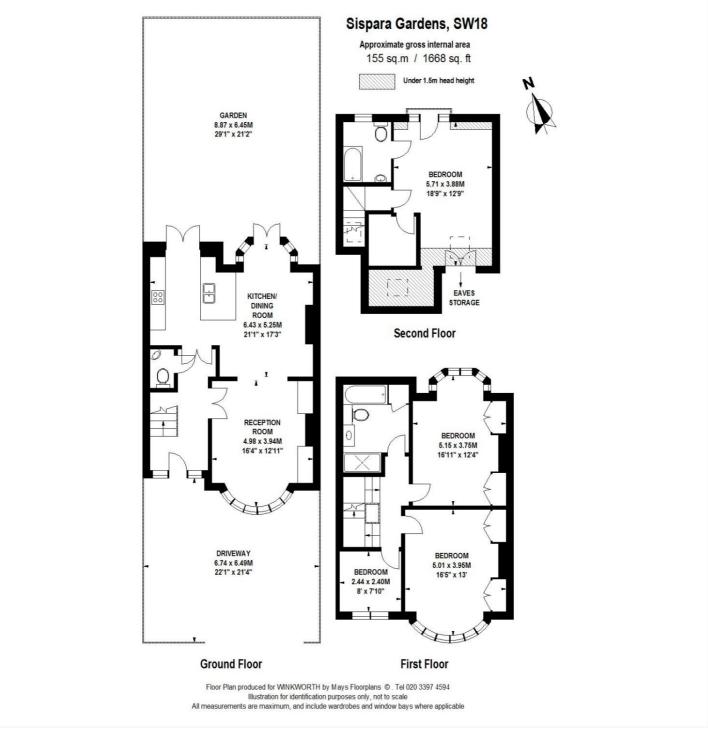

## **DESCRIPTION:**

This property boasts generous family accommodation including a large double reception room opening on to the kitchen. On the first floor are three double bedrooms serviced by a large family bathroom. The second floor comprises of the master suite with contemporary style ensuite facilities. This property also boasts a ground floor WC. Paved and lawned rear garden and driveway off street parking for two plus vehicles.

This floorplan is for illustration purposes only and is not to scale. The position and size of doors, windows, appliances and other features are approximate.

Southfields | 020 8877 1000 | southfields@winkworth.co.uk