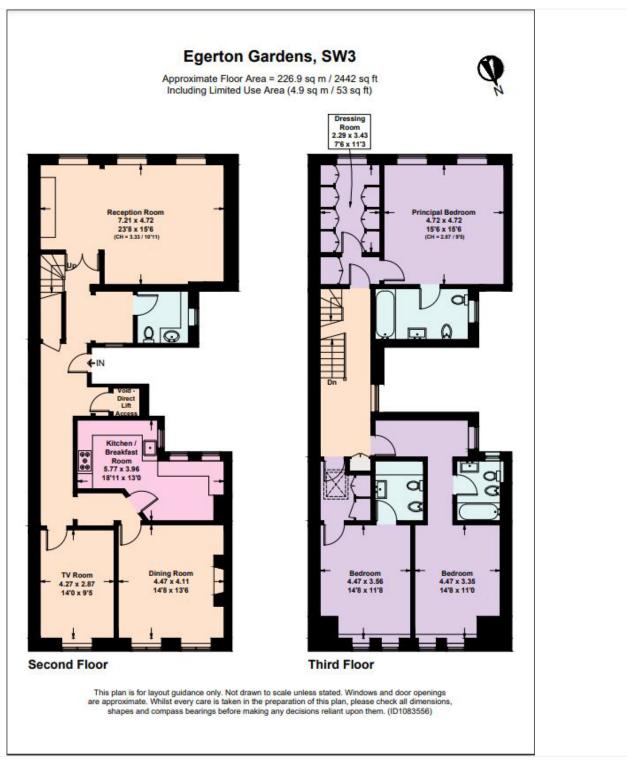

This floorplan is for illustration purposes only and is not to scale. The position and size of doors, windows, appliances and other features are approximate.

Tenure: Leasehold

Term: 80 year and 1 months