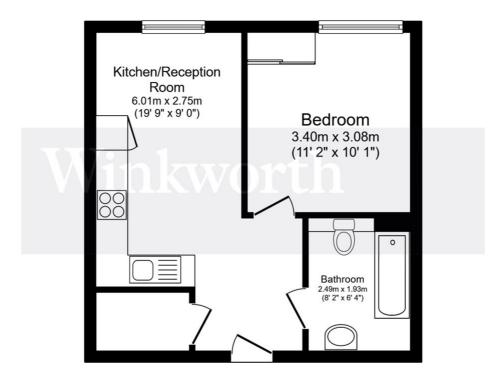

Queens House is conveniently located a stone throw away from Harrow-on-the-Hill Underground Station and Central Harrow's vast array of shopping, dining and leisure amenities are mere moments away!

Total floor area 35.6 m² (384 sq.ft.) approx

This floor plan is for illustrative purposes only. It is not drawn to scale. Any measurements, floor areas (including any total floor area), openings and orientation are approximate. No details are guaranteed, they cannot be relied upon for any purpose and they do not form part of any agreement. No liability is taken for any error, omission or misstatement. A party must rely upon its own inspection(s). Powered by www.focalagent.com

This floorplan is for illustration purposes only and is not to scale. The position and size of doors, windows, appliances and other features are approximate.