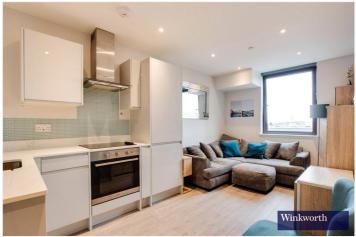

## **DESCRIPTION:**

Situated in the heart of Central Harrow is this charming one bedroom apartment, comprising of a large double bedroom, fully fitted bathroom, modern kitchen and a light filled open plan living area.