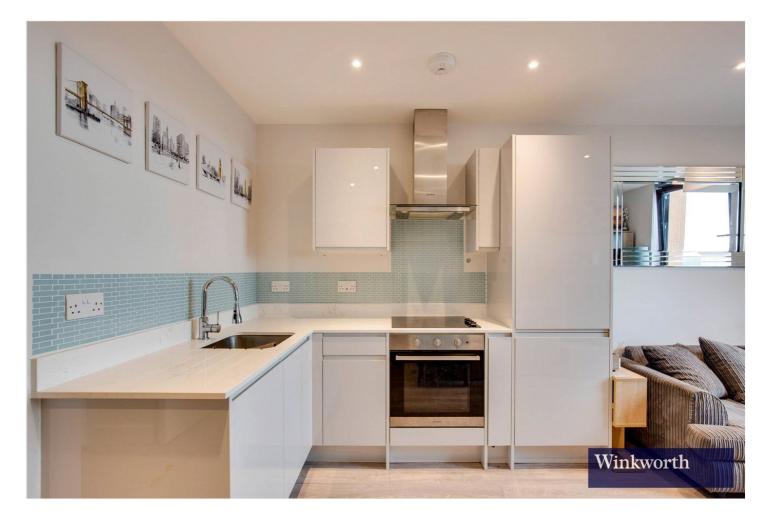

## **DESCRIPTION:**

Situated in the heart of Central Harrow is this charming one bedroom apartment, comprising of a large double bedroom, fully fitted bathroom, modern kitchen and a light filled open plan living area.