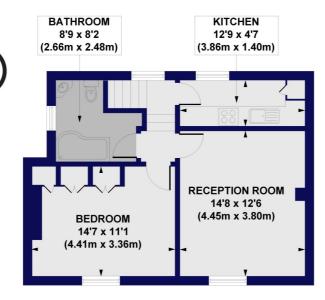

## Wightman Road, N4 Approx. Gross Internal Floor Area 583 sq. ft / 54.23 sq. m

SECOND FLOOR GROSS INTERNAL FLOOR AREA 523 SQ FT

FIRST FLOOR GROSS INTERNAL FLOOR AREA 60 SQ FT

All measurements of walls, doors, windows, fittings and appliances, including their size and location, are shown as standard sizes and do not constitute any warranty or representation by the seller, their agent or CP Creative. Any intending purchaser must satisfy himself by inspection or otherwise as to the correctness of the information contained in these plans. This plan is for illustrative purposes only and should be used as such by any prospective purchasers.

This floorplan is for illustration purposes only and is not to scale. The position and size of doors, windows, appliances and other features are approximate.

Harringay | 020 8800 5151 | harringay@winkworth.co.uk