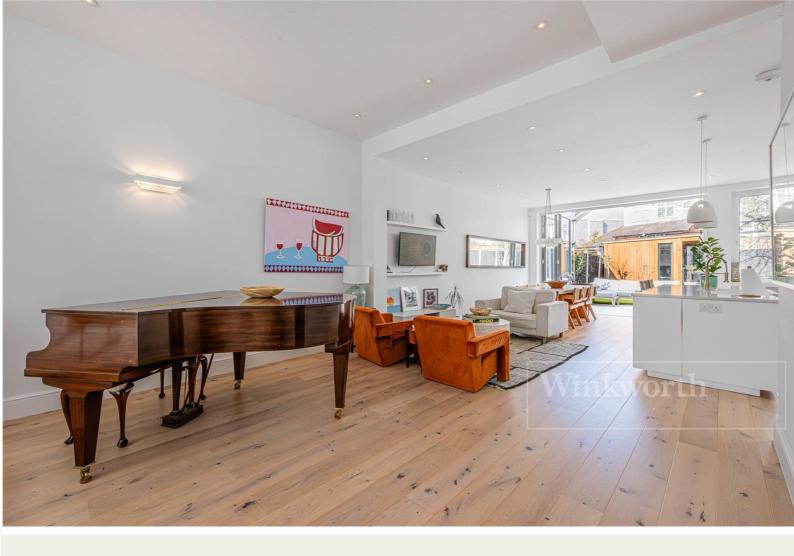

Upon entering, you are greeted by a spacious, light-filled living room with beautiful period detailing, providing a warm and inviting atmosphere. The heart of the home is the open-plan kitchen and dining area, which flows effortlessly into the garden, creating a perfect space for both everyday living and entertaining.