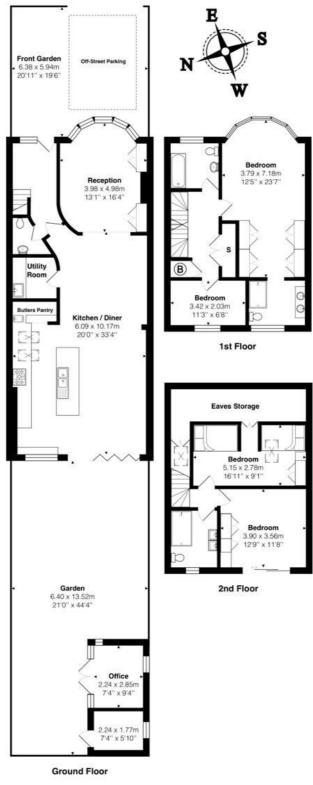

# **KEY FEATURES**

- 2192 Sq. FT
- LUXURY MASTER SUITE
- GARDEN STUDIO
- OFF STREET PARKING
- SIX METER REAR EXTENTION
- LOFT CONVERSION

### **DESCRIPTION**

This exceptional four-bedroom family home, dating back to the 1930s, has been thoughtfully and fully extended to offer the perfect blend of period charm and modern luxury.

Nestled in a desirable location, the property is a true gem, offering ample living space and a host of high-end features ideal for contemporary family life.

Upon entering, you are greeted by a spacious, light-filled living room with beautiful period detailing, providing a warm and inviting atmosphere. The heart of the home is the open-plan kitchen and dining area, which flows effortlessly into the garden, creating a perfect space for both everyday living and entertaining.

The standout feature of this property is the luxurious master bedroom suite, which has been meticulously designed to offer the ultimate in relaxation and comfort. With generous proportions, elegant decor, and an en-suite bathroom, it's the perfect retreat after a busy day.

The loft conversion adds an additional layer of space, with two well-sized bedrooms and a modern shower room, making it ideal for guests or growing families who need extra privacy and versatility. Outside, the beautifully landscaped garden provides a tranquil haven with plenty of room for outdoor activities, as well as a charming garden studio.

This versatile space can serve as a home office, art studio, or simply a peaceful retreat to enjoy the surrounding greenery. Additionally, the property benefits from off-street parking, adding further convenience to this already outstanding home.

Total Area: 203.6 m² ... 2192 ft² (excluding garden, front garden)