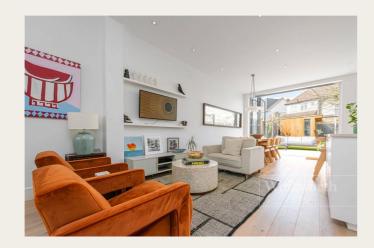

Upon entering, you are greeted by a spacious, light-filled living room with beautiful period detailing, providing a warm and inviting atmosphere. The heart of the home is the open-plan kitchen and dining area, which flows effortlessly into the garden, creating a perfect space for both everyday living and entertaining.