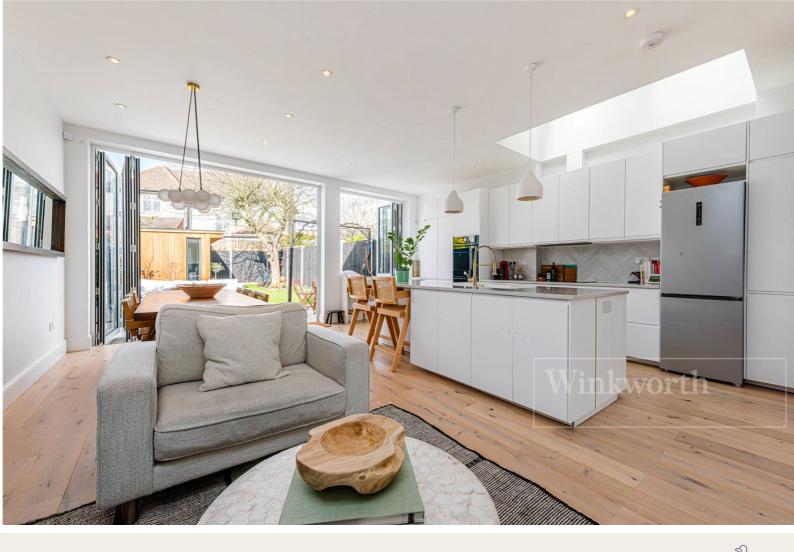

Upon entering, you are greeted by a spacious, light-filled living room with beautiful period detailing, providing a warm and inviting atmosphere. The heart of the home is the open-plan kitchen and dining area, which flows effortlessly into the garden, creating a perfect space for both everyday living and entertaining.

The loft conversion adds an additional layer of space, with two well-sized bedrooms and a modern shower room, making it ideal for guests or growing families who need extra privacy and versatility. Outside, the beautifully landscaped garden provides a tranquil haven with plenty of room for outdoor activities, as well as a charming garden studio.