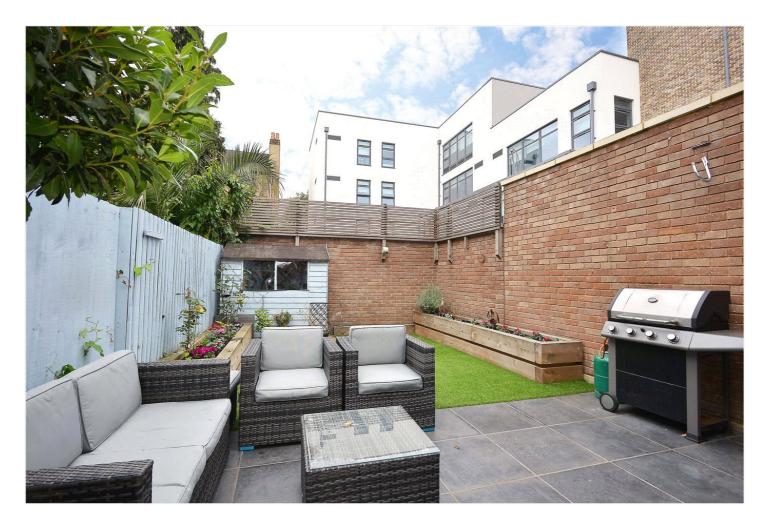

### **DESCRIPTION:**

Tastefully modernised throughout the house has been fully extended to compliment modern family living with a large kitchen/diner leading onto a beautiful garden, double reception room, downstairs WC and utility room and four good sized bedrooms, family bathroom and shower room.