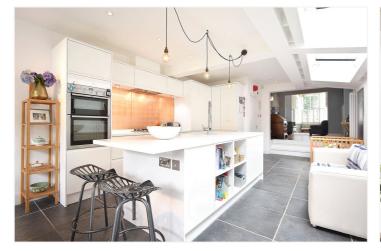

### **DESCRIPTION:**

Tastefully modernised throughout the house has been fully extended to compliment modern family living with a large kitchen/diner leading onto a beautiful garden, double reception room, downstairs WC and utility room and four good sized bedrooms, family bathroom and shower room.

# AT A GLANCE

- Four Double Bedrooms
- Two Reception Rooms
- Open-Plan Kitchen/Diner
- Two Modern Bathrooms

This floorplan is for illustration purposes only and is not to scale. The position and size of doors, windows, appliances and other features are approximate.