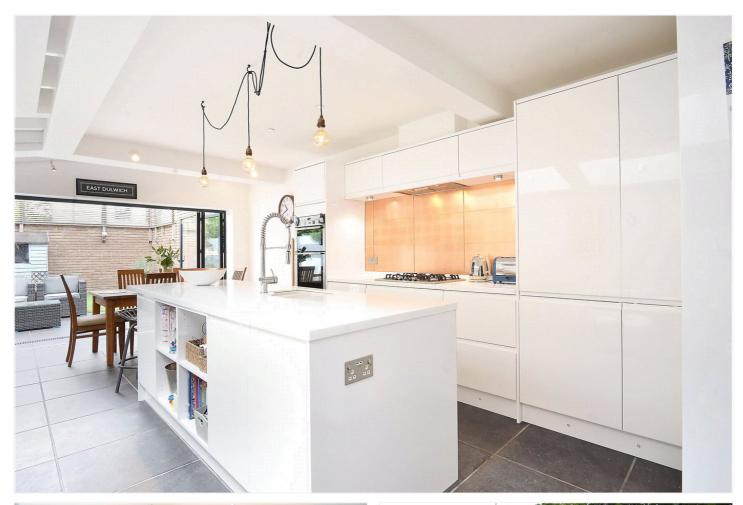

### **DESCRIPTION:**

Tastefully modernised throughout the house has been fully extended to compliment modern family living with a large kitchen/diner leading onto a beautiful garden, double reception room, downstairs WC and utility room and four good sized bedrooms, family bathroom and shower room.

# AT A GLANCE

- Four Double Bedrooms
- Two Reception Rooms
- Open-Plan Kitchen/Diner
- Two Modern Bathrooms

This floorplan is for illustration purposes only and is not to scale. The position and size of doors, windows, appliances and other features are approximate.