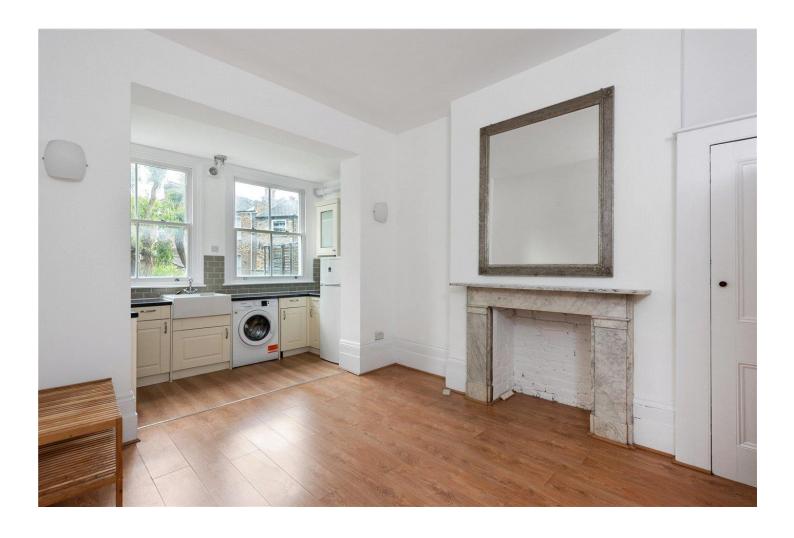

## **DESCRIPTION:**

This stunning one bedroom flat is set over the raised ground floor of a grand Victorian terrace and boasts high ceilings and light filled rooms as well as wonderful garden. A sizable double bedroom features original cornicing, shutters and feature fireplace. The open plan living room kitchen creates a sociable entertaining space with ample storage and worktop space whilst the family sized bathroom has been finished in natural tones and benefits from external window.