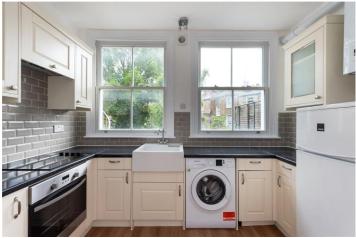

## **DESCRIPTION:**

This stunning one bedroom flat is set over the raised ground floor of a grand Victorian terrace and boasts high ceilings and light filled rooms as well as wonderful garden. A sizable double bedroom features original cornicing, shutters and feature fireplace. The open plan living room kitchen creates a sociable entertaining space with ample storage and worktop space whilst the family sized bathroom has been finished in natural tones and benefits from external window.