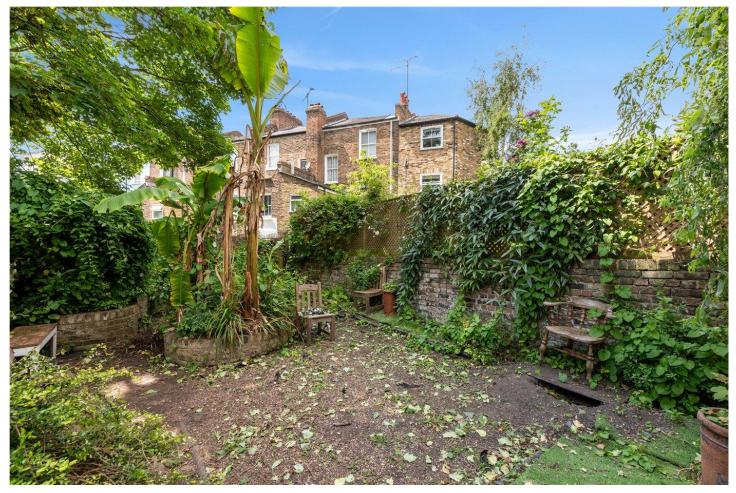

## **DESCRIPTION:**

This stunning one bedroom flat is set over the raised ground floor of a grand Victorian terrace and boasts high ceilings and light filled rooms as well as wonderful garden. A sizable double bedroom features original cornicing, shutters and feature fireplace. The open plan living room kitchen creates a sociable entertaining space with ample storage and worktop space whilst the family sized bathroom has been finished in natural tones and benefits from external window.