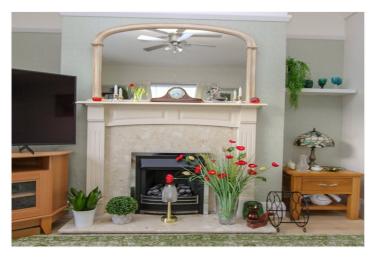

restaurants and popular boutiques.

The property is being offered with no onward chain and we would strongly advise an internal viewing.

Accommodation

Own Entrance door to: -

Lounge: - 15'6 x 14'8. Large bay window to front with further window to side. Feature fire place, radiator, coving to ceiling and picture rail.