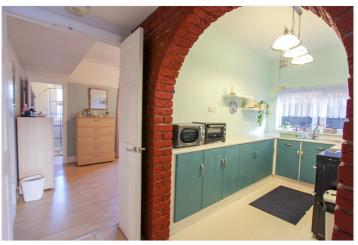

Inner hallway to: -

Kitchen: - 10'6 x 6'4. Window to side. Range of working surfaces with base units below, wall mounted units and shelf, stainless Steele sink unit and space for kitchen appliances.

Bedroom: - 14'9 max x10. Windows to rear and side and door to rear. Coving to ceiling and picture rail.