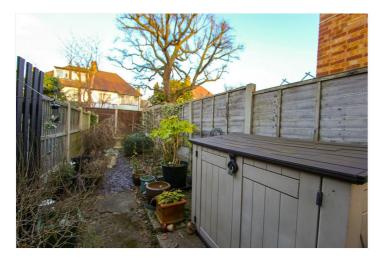

Shower Room: - 6'9 x 5'9. Obscure window to rear. White modern suite comprising of a walk-in shower with glass wall. low level wc and wash hand basin. Part tiling to walls and radiator.

Rear Garden: - East backing.