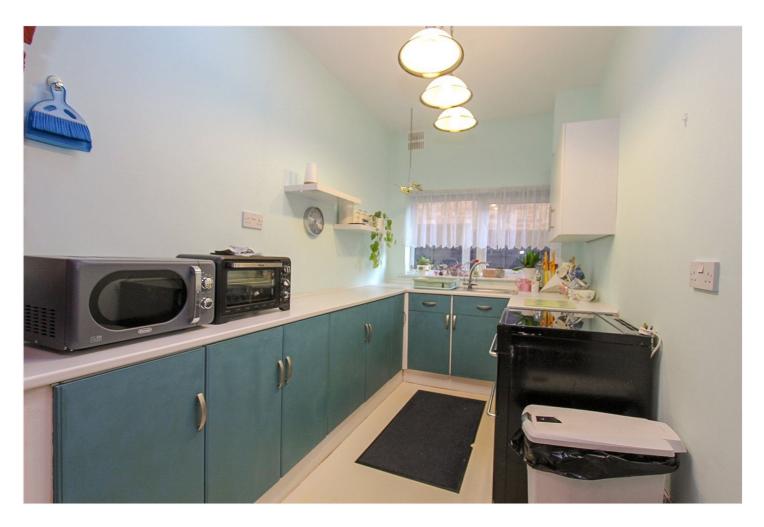

Inner hallway to: -

Kitchen: - 10'6 x 6'4. Window to side. Range of working surfaces with base units below, wall mounted units and shelf, stainless Steele sink unit and space for kitchen appliances.

Bedroom: - 14'9 max x10. Windows to rear and side and door to rear. Coving to ceiling and picture rail.