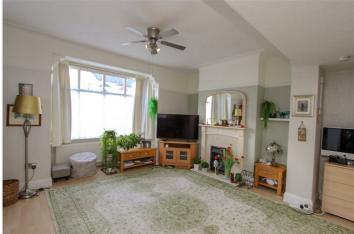

restaurants and popular boutiques.

The property is being offered with no onward chain and we would strongly advise an internal viewing.

Accommodation

Own Entrance door to: -

Lounge: - 15'6 x 14'8. Large bay window to front with further window to side. Feature fire place, radiator, coving to ceiling and picture rail.