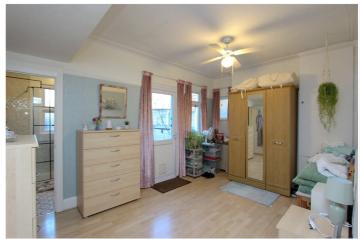

Inner hallway to: -

Kitchen: - 10'6 x 6'4. Window to side. Range of working surfaces with base units below, wall mounted units and shelf, stainless Steele sink unit and space for kitchen appliances.

Bedroom: - 14'9 max x10. Windows to rear and side and door to rear. Coving to ceiling and picture rail.