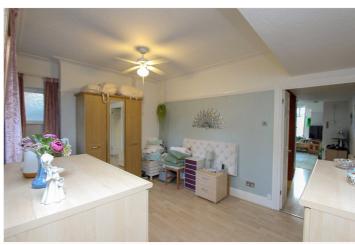

Inner hallway to: -

Kitchen: - 10'6 x 6'4. Window to side. Range of working surfaces with base units below, wall mounted units and shelf, stainless Steele sink unit and space for kitchen appliances.

Bedroom: - 14'9 max x10. Windows to rear and side and door to rear. Coving to ceiling and picture rail.