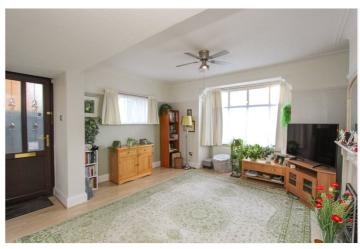

restaurants and popular boutiques.

The property is being offered with no onward chain and we would strongly advise an internal viewing.

Accommodation

Own Entrance door to: -

Lounge: - 15'6 x 14'8. Large bay window to front with further window to side. Feature fire place, radiator, coving to ceiling and picture rail.