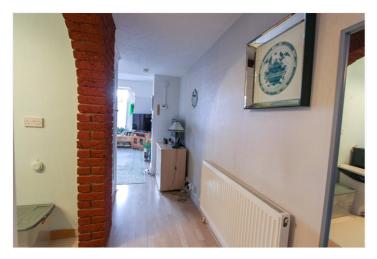

Inner hallway to: -

Kitchen: - 10'6 x 6'4. Window to side. Range of working surfaces with base units below, wall mounted units and shelf, stainless Steele sink unit and space for kitchen appliances.

Bedroom: - 14'9 max x10. Windows to rear and side and door to rear. Coving to ceiling and picture rail.