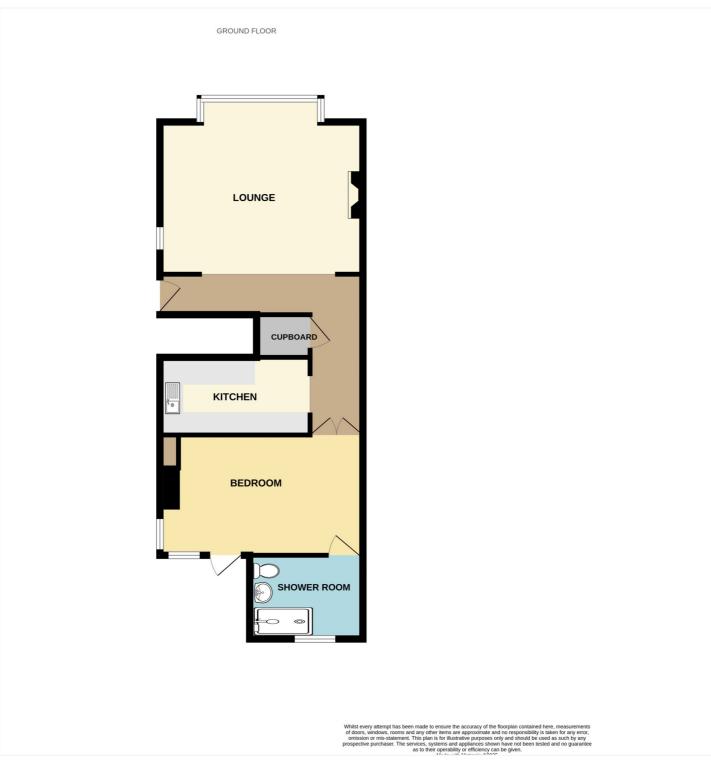

restaurants and popular boutiques.

The property is being offered with no onward chain and we would strongly advise an internal viewing.

Accommodation

Own Entrance door to: -

Lounge: - 15'6 x 14'8. Large bay window to front with further window to side. Feature fire place, radiator, coving to ceiling and picture rail.

Inner hallway to: -

Kitchen: - 10'6 x 6'4. Window to side. Range of working surfaces with base units below, wall mounted units and shelf, stainless Steele sink unit and space for kitchen appliances.

Bedroom: - 14'9 max x10. Windows to rear and side and door to rear. Coving to ceiling and picture rail.

Shower Room: - 6'9 x 5'9. Obscure window to rear. White modern suite comprising of a walk-in shower with glass wall. low level wc and wash hand basin. Part tiling to walls and radiator.

Rear Garden: - East backing.

This floorplan is for illustration purposes only and is not to scale. The position and size of doors, windows, appliances and other features are approximate.

**Tenure:** Share of Freehold **Council Tax Band:** A