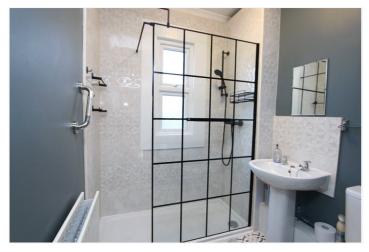

Shower Room: - 6'9 x 5'9. Obscure window to rear. White modern suite comprising of a walk-in shower with glass wall. low level wc and wash hand basin. Part tiling to walls and radiator.

Rear Garden: - East backing.