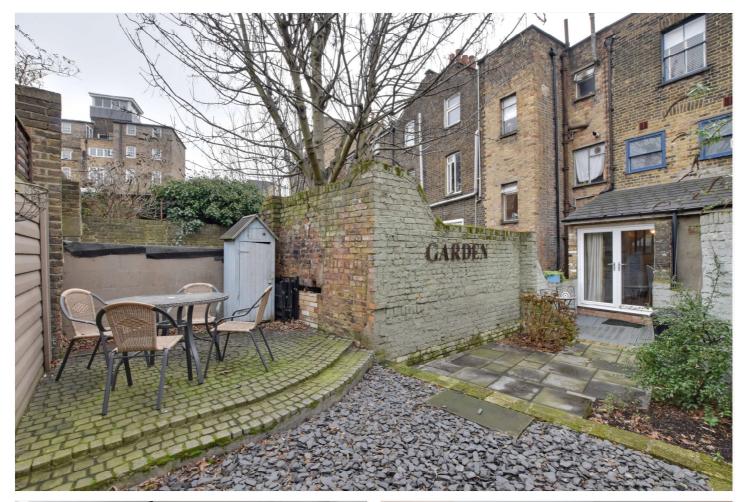

In very good order throughout, the property briefly comprises an 11ft modern kitchen on the ground floor, that in turn leads onto a 14ft reception room, with hard wood flooring. Upstairs there are three double bedrooms and a lovely family bathroom. The lower ground floor consists of an office and a large sep storage room. To the rear is a very pretty L- shape garden.

Located at the Deptford Bridge end of Greenwich High Road, the town centre is just a short walk away, offering a superb array of shops and restaurants, along with Greenwich Market, mainline rail, riverboat service and DLR. The Royal Park, with its Observatory is also just round the corner. Your earliest viewing is recommended.

### AT A GLANCE

- terrace family home
- three double bedrooms
- four storey
- circa 984 sq ft
- pretty rear garden
- sep office and store room
- 11ft modern kitchen
- large family bathroom
- West Greenwich location
- close to rail and DLR
- short walk to centre