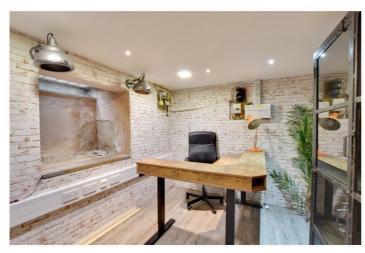

In very good order throughout, the property briefly comprises an 11ft modern kitchen on the ground floor, that in turn leads onto a 14ft reception room, with hard wood flooring. Upstairs there are three double bedrooms and a lovely family bathroom. The lower ground floor consists of an office and a large sep storage room. To the rear is a very pretty L- shape garden.

### AT A GLANCE

- terrace family home
- three double bedrooms
- four storey
- circa 984 sq ft
- pretty rear garden
- sep office and store room
- 11ft modern kitchen
- large family bathroom
- West Greenwich location
- close to rail and DLR
- short walk to centre