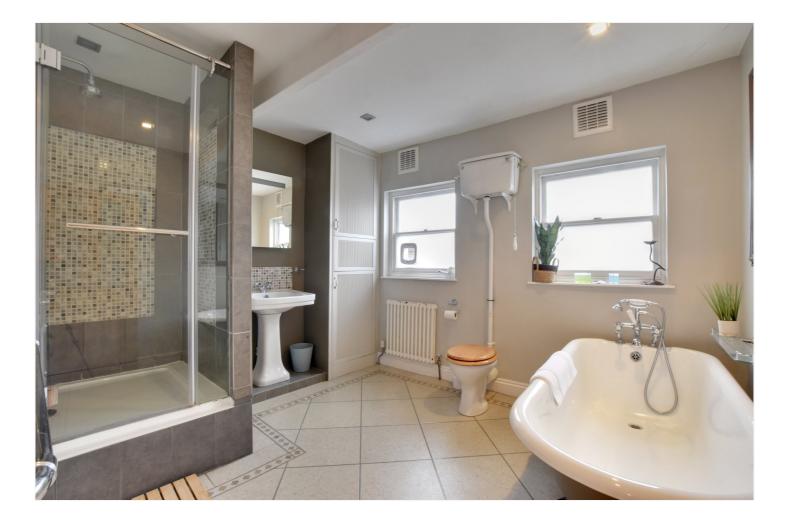

In very good order throughout, the property briefly comprises an 11ft modern kitchen on the ground floor, that in turn leads onto a 14ft reception room, with hard wood flooring. Upstairs there are three double bedrooms and a lovely family bathroom. The lower ground floor consists of an office and a large sep storage room. To the rear is a very pretty L- shape garden.

### AT A GLANCE

- terrace family home
- three double bedrooms
- four storey
- circa 984 sq ft
- pretty rear garden
- sep office and store room
- 11ft modern kitchen
- large family bathroom
- West Greenwich location
- close to rail and DLR
- short walk to centre