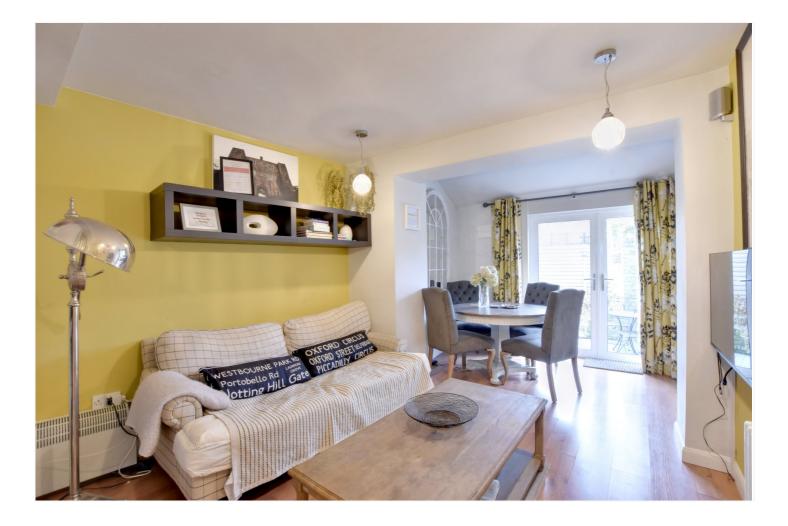

In very good order throughout, the property briefly comprises an 11ft modern kitchen on the ground floor, that in turn leads onto a 14ft reception room, with hard wood flooring. Upstairs there are three double bedrooms and a lovely family bathroom. The lower ground floor consists of an office and a large sep storage room. To the rear is a very pretty L- shape garden.

### AT A GLANCE

- terrace family home
- three double bedrooms
- four storey
- circa 984 sq ft
- pretty rear garden
- sep office and store room
- 11ft modern kitchen
- large family bathroom
- West Greenwich location
- close to rail and DLR
- short walk to centre