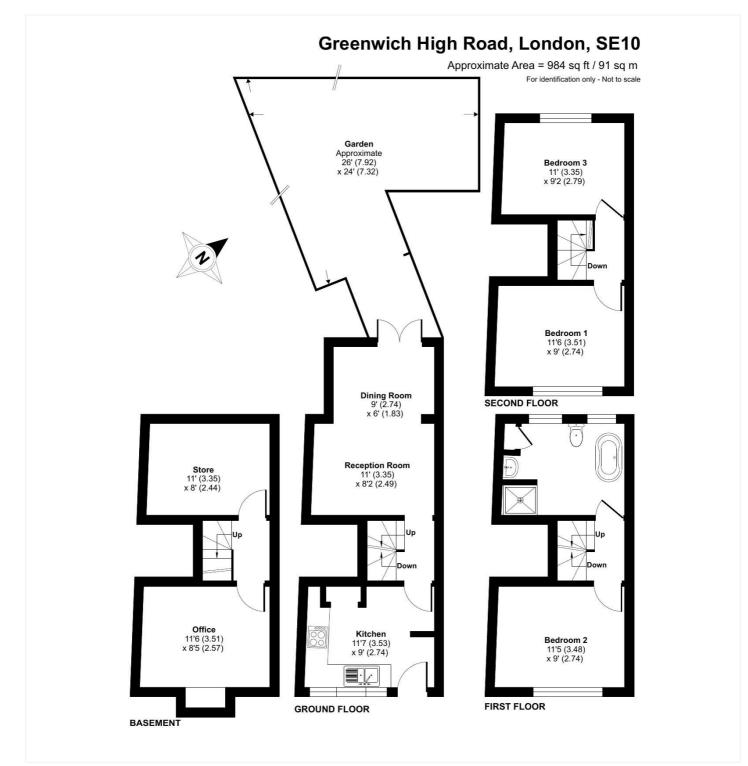

### AT A GLANCE

- terrace family home
- three double bedrooms
- four storey
- circa 984 sq ft
- pretty rear garden
- sep office and store room
- 11ft modern kitchen
- large family bathroom
- West Greenwich location
- close to rail and DLR
- short walk to centre

This floorplan is for illustration purposes only and is not to scale. The position and size of doors, windows, appliances and other features are approximate.