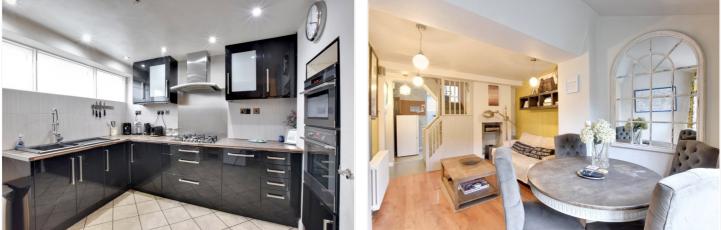

In very good order throughout, the property briefly comprises an 11ft modern kitchen on the ground floor, that in turn leads onto a 14ft reception room, with hard wood flooring. Upstairs there are three double bedrooms and a lovely family bathroom. The lower ground floor consists of an office and a large sep storage room. To the rear is a very pretty L- shape garden.

### AT A GLANCE

- terrace family home
- three double bedrooms
- four storey
- circa 984 sq ft
- pretty rear garden
- sep office and store room
- 11ft modern kitchen
- large family bathroom
- West Greenwich location
- close to rail and DLR
- short walk to centre