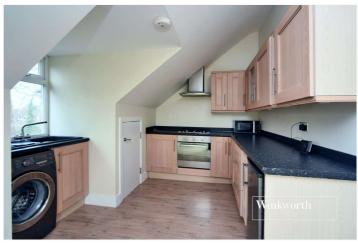

The accommodation comprises a spacious entrance hall, a large living room/dining room with large storage cupboard, a modern fitted kitchen, a family bathroom, a larger than average principal bedroom with another storage cupboard which could be used as a wardrobe and a second double bedroom with built-in closet.

### **Entrance Hall**

**Living/Dining Room** - 16'7" x 14'4" max (5.05m x 4.37m max)

**Kitchen** - 10'5" x 8'4" max (3.18m x 2.54m max)

**Bedroom** - 14'8" x 13'1" max (4.47m x 4m max)

**Bedroom** - 13'1" x 9'2" max (4m x 2.8m max)