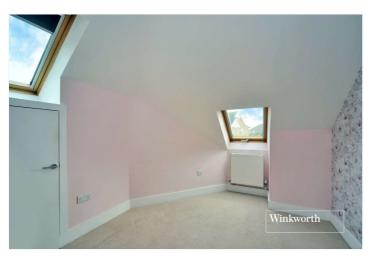

The accommodation comprises a spacious entrance hall, a large living room/dining room with large storage cupboard, a modern fitted kitchen, a family bathroom, a larger than average principal bedroom with another storage cupboard which could be used as a wardrobe and a second double bedroom with built-in closet.

### **Entrance Hall**

**Living/Dining Room** - 16'7" x 14'4" max (5.05m x 4.37m max)

**Kitchen** - 10'5" x 8'4" max (3.18m x 2.54m max)

**Bedroom** - 14'8" x 13'1" max (4.47m x 4m max)

**Bedroom** - 13'1" x 9'2" max (4m x 2.8m max)