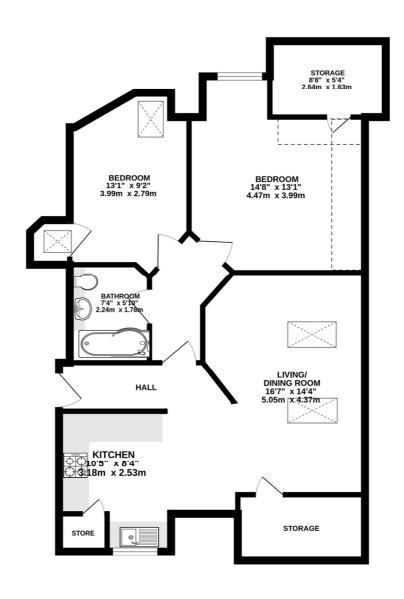

### **Entrance Hall**

**Living/Dining Room** - 16'7" x 14'4" max (5.05m x 4.37m max)

**Kitchen** - 10'5" x 8'4" max (3.18m x 2.54m max)

**Bedroom** - 14'8" x 13'1" max (4.47m x 4m max)

**Bedroom** - 13'1" x 9'2" max (4m x 2.8m max)

**Bathroom** - 7'4" x 5'10" max (2.24m x 1.78m max)

**Store** - 8'8" x 5'4" max (2.64m x 1.63m max)

**Residents Parking** 

FIRST FLOOR FLAT

## London Road, Cheam SM3 8JF

INTERNAL FLOOR AREA (APPROX.) 804 sq ft/ 74.7 sq m

Whilst every attempt has been made to ensure the accuracy of this floor plan, measurement of doors, windows, rooms and any other items are approximate and no responsibility is taken for any error, omission or mis-statement. Made with Metropix © 2025.

This floorplan is for illustration purposes only and is not to scale. The position and size of doors, windows, appliances and other features are approximate.