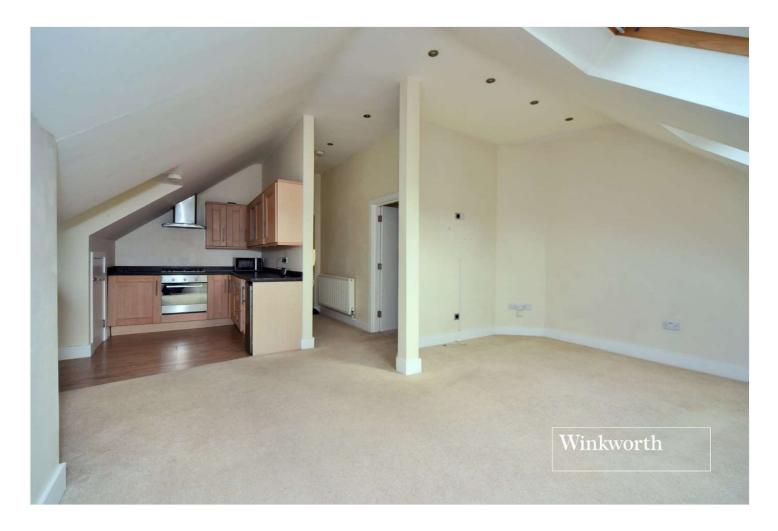

The accommodation comprises a spacious entrance hall, a large living room/dining room with large storage cupboard, a modern fitted kitchen, a family bathroom, a larger than average principal bedroom with another storage cupboard which could be used as a wardrobe and a second double bedroom with built-in closet.

### **Entrance Hall**

**Living/Dining Room** - 16'7" x 14'4" max (5.05m x 4.37m max)

**Kitchen** - 10'5" x 8'4" max (3.18m x 2.54m max)

**Bedroom** - 14'8" x 13'1" max (4.47m x 4m max)

**Bedroom** - 13'1" x 9'2" max (4m x 2.8m max)