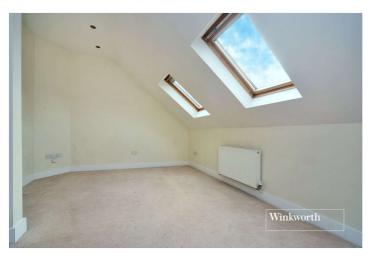

The accommodation comprises a spacious entrance hall, a large living room/dining room with large storage cupboard, a modern fitted kitchen, a family bathroom, a larger than average principal bedroom with another storage cupboard which could be used as a wardrobe and a second double bedroom with built-in closet.

### **Entrance Hall**

**Living/Dining Room** - 16'7" x 14'4" max (5.05m x 4.37m max)

**Kitchen** - 10'5" x 8'4" max (3.18m x 2.54m max)

**Bedroom** - 14'8" x 13'1" max (4.47m x 4m max)

**Bedroom** - 13'1" x 9'2" max (4m x 2.8m max)