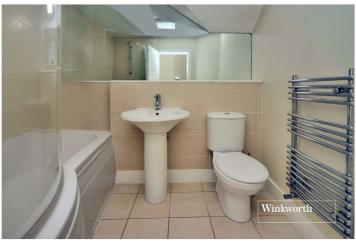

The accommodation comprises a spacious entrance hall, a large living room/dining room with large storage cupboard, a modern fitted kitchen, a family bathroom, a larger than average principal bedroom with another storage cupboard which could be used as a wardrobe and a second double bedroom with built-in closet.

**Bathroom** - 7'4" x 5'10" max (2.24m x 1.78m max)

**Store** - 8'8" x 5'4" max (2.64m x 1.63m max)

**Residents Parking** 

FIRST FLOOR FLAT