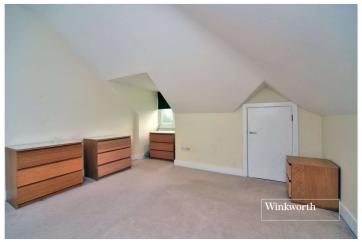

The accommodation comprises a spacious entrance hall, a large living room/dining room with large storage cupboard, a modern fitted kitchen, a family bathroom, a larger than average principal bedroom with another storage cupboard which could be used as a wardrobe and a second double bedroom with built-in closet.

### **Entrance Hall**

**Living/Dining Room** - 16'7" x 14'4" max (5.05m x 4.37m max)

**Kitchen** - 10'5" x 8'4" max (3.18m x 2.54m max)

**Bedroom** - 14'8" x 13'1" max (4.47m x 4m max)

**Bedroom** - 13'1" x 9'2" max (4m x 2.8m max)