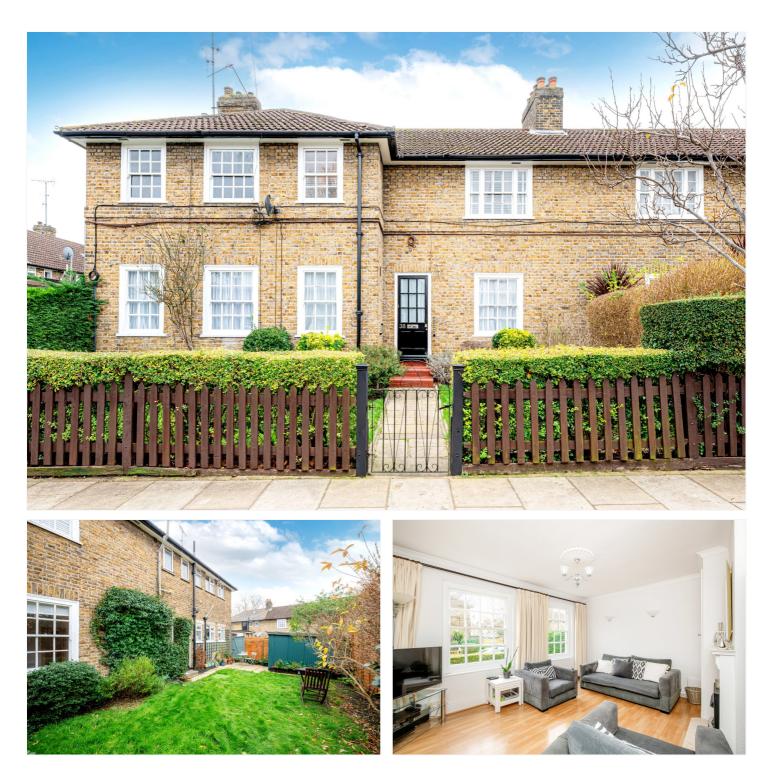

## HILL FARM ROAD, W10 OFFERS OVER £800,000 LEASEHOLD

## A GORGEOUS PERIOD GROUND-FLOOR FLAT WITH BOTH FRONT AND REAR PRIVATE GARDENS

North Kensington | 020 7792 5000 | northkensington@winkworth.co.uk

#### **DESCRIPTION:**

A fantastic purpose-built ground floor apartment on a quiet charming residential street which benefits from its own entrance and a wonderful west-facing garden. The property offers great spacious accommodation, plenty of storage and an abundance of natural light. The property comprises of a good-sized reception room, separate kitchen, three bedrooms, a family bathroom (with separate WC) and further benefits from large and idyllic front and rear gardens.

### **AT A GLANCE**

- Stunning Period Building
- Ground Floor Flat
- Private Entrance
- Private West Facing Garden
- Sash Windows
- Three Bedrooms
- Abundance of Natural Light
- Separate Kitchen
- Plenty of Storage
- EPC Rating D