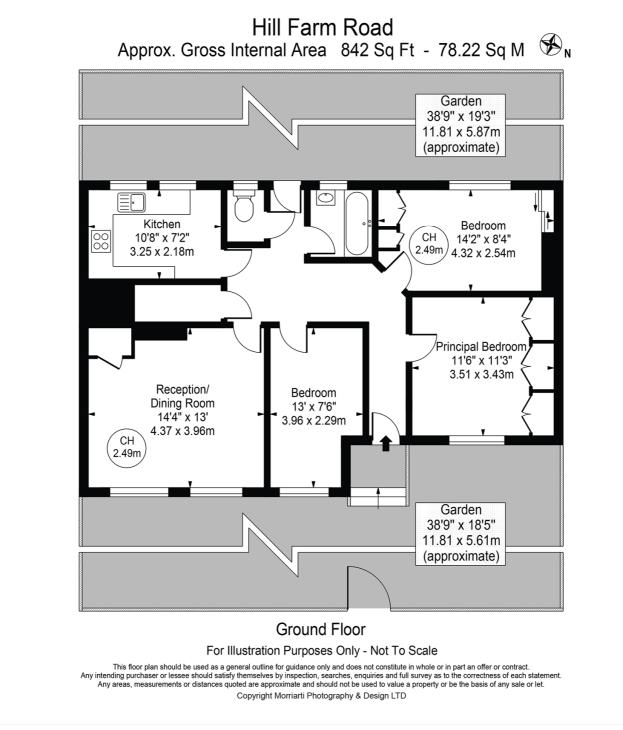

This floorplan is for illustration purposes only and is not to scale. The position and size of doors, windows, appliances and other features are approximate.

Tenure: Leasehold
Term: 89 year and 5 months
Service Charge: £2000 per annum
Ground Rent: £ 10 per annum
Council Tax Band: RBKC Band D
Where no figures are shown, we have been unable to ascertain the information. All figures that are shown were correct at the time of printing.