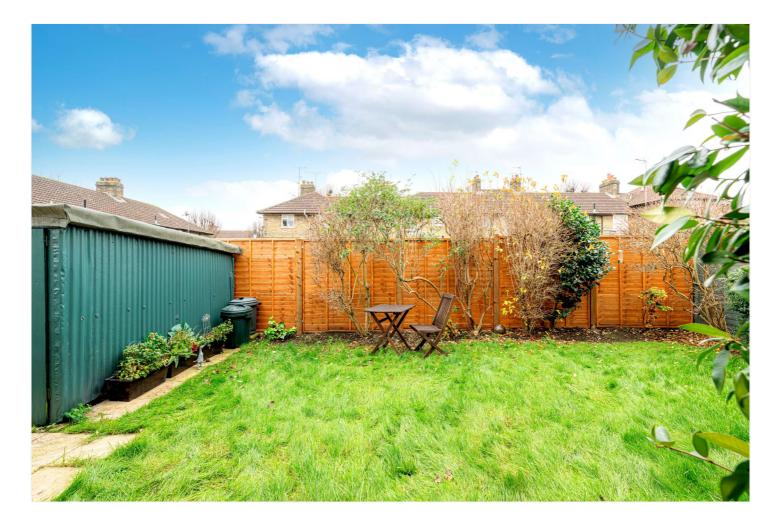

#### **DESCRIPTION:**

A fantastic purpose-built ground floor apartment on a quiet charming residential street which benefits from its own entrance and a wonderful west-facing garden. The property offers great spacious accommodation, plenty of storage and an abundance of natural light. The property comprises of a good-sized reception room, separate kitchen, three bedrooms, a family bathroom (with separate WC) and further benefits from large and idyllic front and rear gardens.

### **AT A GLANCE**

- Stunning Period Building
- Ground Floor Flat
- Private Entrance
- Private West Facing Garden
- Sash Windows
- Three Bedrooms
- Abundance of Natural Light
- Separate Kitchen
- Plenty of Storage
- EPC Rating D