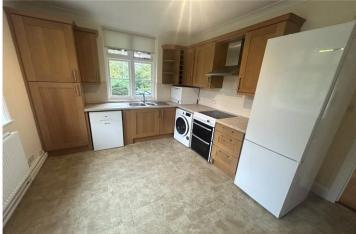

The accommodation comprises of a fully fitted kitchen, sitting room with wood burner, well fitted bathroom and two large bedrooms. The property has Oil fired heating system and parking for two cars.

When using your Sat Nav, please use the postcode SP5 1LD. Enter "Grays" off of Stony Batter Lane and follow the driveway up to the property.