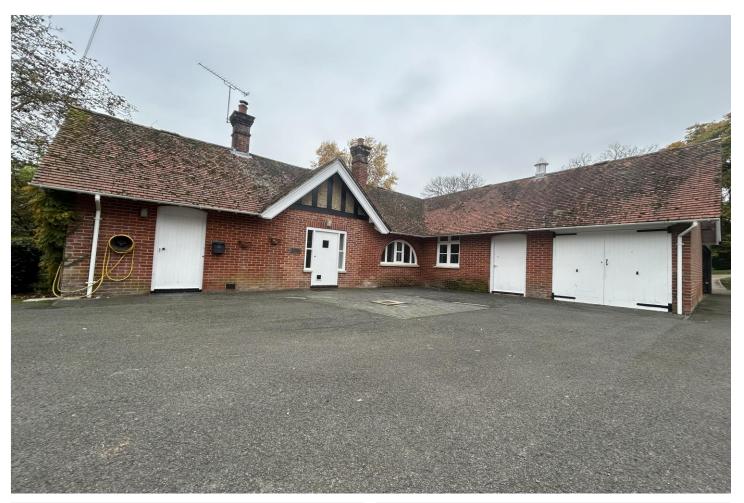

## **DESCRIPTION:**

A recently redecorated, two bedroom, period stable conversion located on the outskirts of West Tytherley with parking for two cars. Please be aware that water & sewage rates are inclusive of the rent.

The accommodation comprises of a fully fitted kitchen, sitting room with wood burner, well fitted bathroom and two large bedrooms. The property has Oil fired heating system and parking for two cars.

When using your Sat Nav, please use the postcode SP5 1LD. Enter "Grays" off of Stony Batter Lane and follow the driveway up to the property.