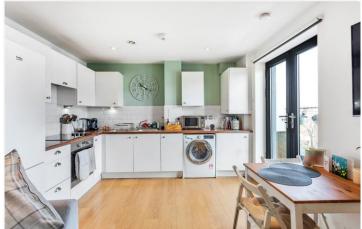

#### **DESCRIPTION:**

This stylish, bright, and spacious one-bedroom apartment is situated on the top floor of the sought-after Odyssey House. Designed with a modern aesthetic, the apartment offers airy living spaces filled with natural light. The northwest-facing reception room, seamlessly integrated with a well-equipped kitchen, opens onto a private balcony, perfect for outdoor relaxation. Off the entrance hallway, there is a sleek white bathroom suite, while the generously sized double bedroom features a Juliet balcony.