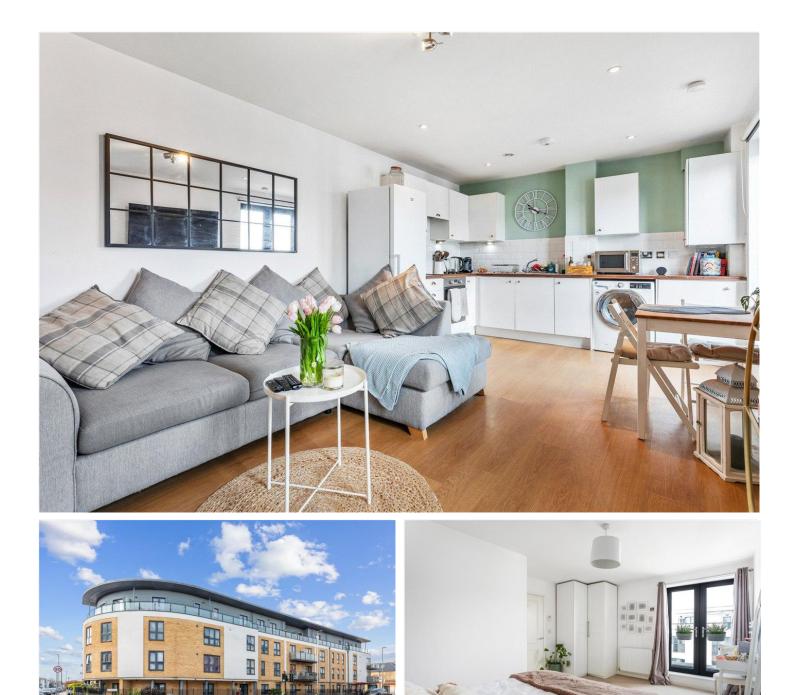

#### **DESCRIPTION:**

This stylish, bright, and spacious one-bedroom apartment is situated on the top floor of the sought-after Odyssey House. Designed with a modern aesthetic, the apartment offers airy living spaces filled with natural light. The northwest-facing reception room, seamlessly integrated with a well-equipped kitchen, opens onto a private balcony, perfect for outdoor relaxation. Off the entrance hallway, there is a sleek white bathroom suite, while the generously sized double bedroom features a Juliet balcony.

The property is ideally situated for easy access to St George's Hospital and the bustling amenities of Tooting High Street, which features an array of supermarkets, independent shops, cafes, bars, and restaurants. The popular Tooting Market, known for its diverse street food and lively atmosphere, is also nearby.

With excellent transport links, including Tooting Broadway Tube Station (Northern Line) (0.4 miles) and several bus routes, residents can reach central London with ease. The area also benefits from proximity to green spaces such as Wandsworth Common and Tooting Bec Common, offering opportunities for outdoor activities and relaxation.