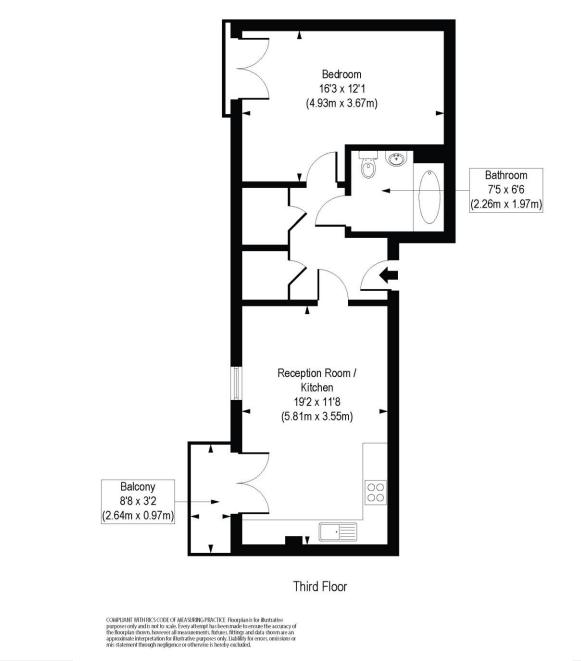

Wandsworth Council Tax Band: C

This floorplan is for illustration purposes only and is not to scale. The position and size of doors, windows, appliances and other features are approximate.

Tenure: Leasehold