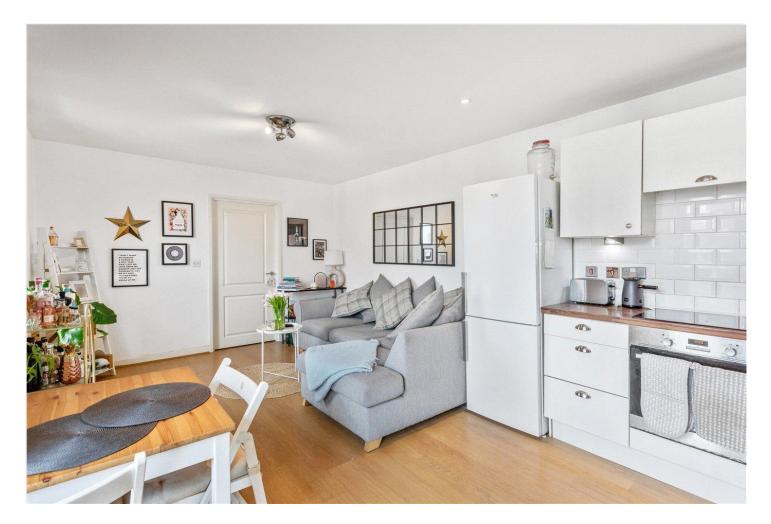

#### **DESCRIPTION:**

This stylish, bright, and spacious one-bedroom apartment is situated on the top floor of the sought-after Odyssey House. Designed with a modern aesthetic, the apartment offers airy living spaces filled with natural light. The northwest-facing reception room, seamlessly integrated with a well-equipped kitchen, opens onto a private balcony, perfect for outdoor relaxation. Off the entrance hallway, there is a sleek white bathroom suite, while the generously sized double bedroom features a Juliet balcony.