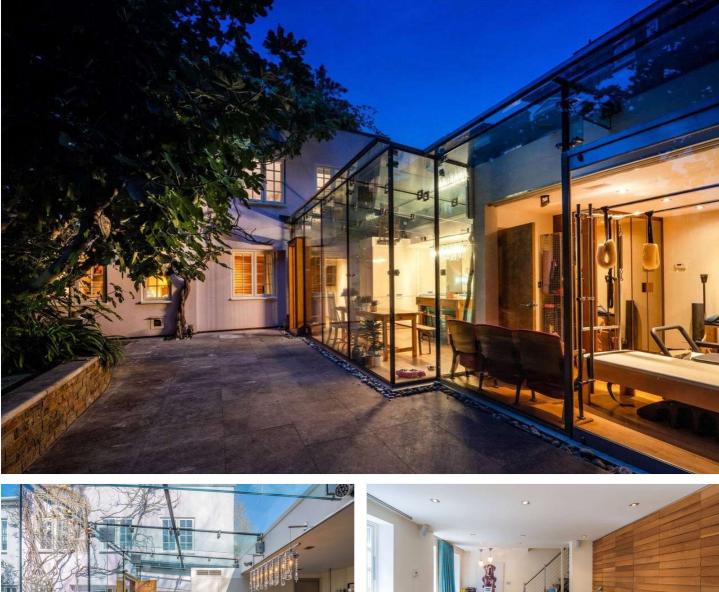

## MELINA PLACE, LONDON, NW8 £2,500,000 FREEHOLD

A unique house set over only two floors, discreetly located in one of St John's Wood's most exclusive and sought-after enclaves. Approached through an understated gated entrance, the off-street position of this house makes it a particularly peaceful location. The house benefits from a 24' reception room and an 18' kitchen/breakfast room leading onto the private garden. Other features include parking for one car, air conditioning and a private walled west facing garden. Melina Place is located approximately 0.5 miles from St John's Wood High Street with its mix of restaurants, cafes and shops. The closest Underground Stations are St John's Wood (Jubilee line) and Maida Vale (Bakerloo line)

Principal Bedroom With En Suite Bathroom & Dressing Room | Two Further Bedrooms | Shower Room | 24ft Reception Room | Private Garden | Air Conditioning | Low Built Two Floor House | Parking for One Car | Freehold