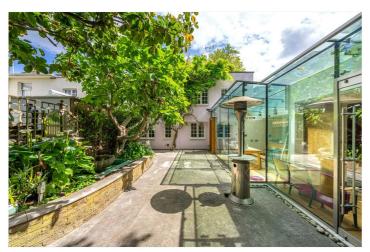

## MELINA PLACE, LONDON, NW8 £2,500,000 FREEHOLD

A unique house set over only two floors, discreetly located in one of St John's Wood's most exclusive and sought-after enclaves. Approached through an understated gated entrance, the off-street position of this house makes it a particularly peaceful location. The house benefits from a 24' reception room and an 18' kitchen/breakfast room leading onto the private garden. Other features include parking for one car, air conditioning and a private walled west facing garden. Melina Place is located approximately 0.5 miles from St John's Wood High Street with its mix of restaurants, cafes and shops. The closest Underground Stations are St John's Wood (Jubilee line) and Maida Vale (Bakerloo line)

Principal Bedroom With En Suite Bathroom & Dressing Room | Two Further Bedrooms | Shower Room | 24ft Reception Room | Private Garden | Air Conditioning | Low Built Two Floor House | Parking for One Car | Freehold