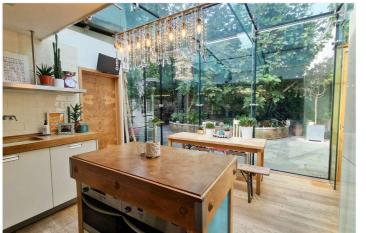

## MELINA PLACE, LONDON, NW8 £2,500,000 FREEHOLD

A unique house set over only two floors, discreetly located in one of St John's Wood's most exclusive and sought-after enclaves. Approached through an understated gated entrance, the off-street position of this house makes it a particularly peaceful location. The house benefits from a 24' reception room and an 18' kitchen/breakfast room leading onto the private garden. Other features include parking for one car, air conditioning and a private walled west facing garden. Melina Place is located approximately 0.5 miles from St John's Wood High Street with its mix of restaurants, cafes and shops. The closest Underground Stations are St John's Wood (Jubilee line) and Maida Vale (Bakerloo line)