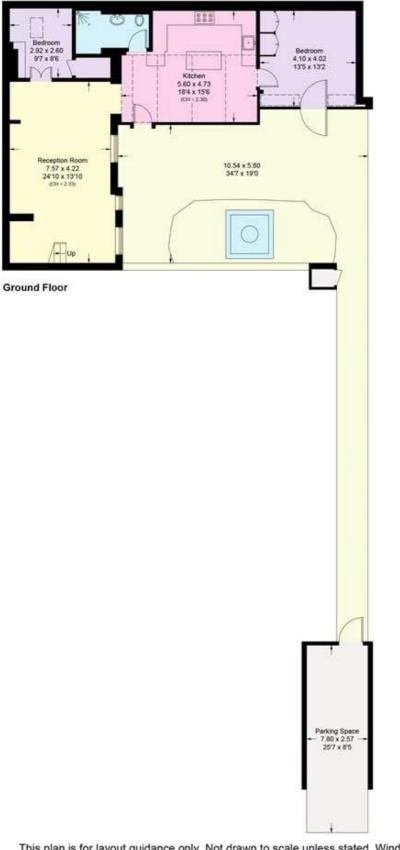

## Melina Place, NW8

Approximate Gross Internal Area = 131.0 sq m / 1411 sq ft

Principal Bedroom 4.57 x 4.30 150 x 14'1 c01 - 2.34i Dressing Room

First Floor

This plan is for layout guidance only. Not drawn to scale unless stated. Windows and door openings are approximate. Whilst every care is taken in the preparation of this plan, please check all dimensions, shapes and compass bearings before making any decisions reliant upon them. (ID1055581)