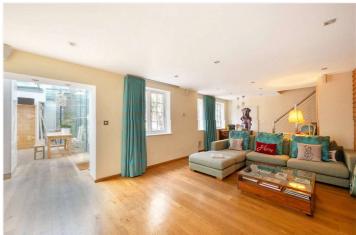

## MELINA PLACE, LONDON, NW8 £2,500,000 FREEHOLD

A unique house set over only two floors, discreetly located in one of St John's Wood's most exclusive and sought-after enclaves. Approached through an understated gated entrance, the off-street position of this house makes it a particularly peaceful location. The house benefits from a 24' reception room and an 18' kitchen/breakfast room leading onto the private garden. Other features include parking for one car, air conditioning and a private walled west facing garden. Melina Place is located approximately 0.5 miles from St John's Wood High Street with its mix of restaurants, cafes and shops. The closest Underground Stations are St John's Wood (Jubilee line) and Maida Vale (Bakerloo line)

Principal Bedroom With En Suite Bathroom & Dressing Room | Two Further Bedrooms | Shower Room | 24ft Reception Room | Private Garden | Air Conditioning | Low Built Two Floor House | Parking for One Car | Freehold