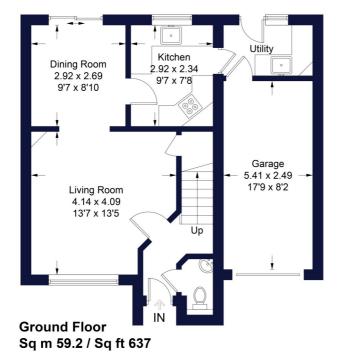

## **DESCRIPTION:**

This home sits within walking distance of the well regarded Whitegrove Primary School as well as being very close to outdoor areas such as Westmorland Park.

Downstairs there are two separate living areas and a modern refitted kitchen adjoining the dining room and with this design of home there is a separate utility area behind the garage, which is a rare addition at this price point.

## **Worcestershire Lea**

Approximate Gross Internal Area Total = 98.8 sq m / 1063 sq ft

Sq m 39.6 / Sq ft 426

Illustration for identification purposes only, measurements are approximate, not to scale. FloorplansUsketch.com © 2024 (ID1103061)

This floorplan is for illustration purposes only and is not to scale. The position and size of doors, windows, appliances and other features are approximate.

Winkworth

for every step...

Wokingham | 01189 072777 | wokingham@winkworth.co.uk