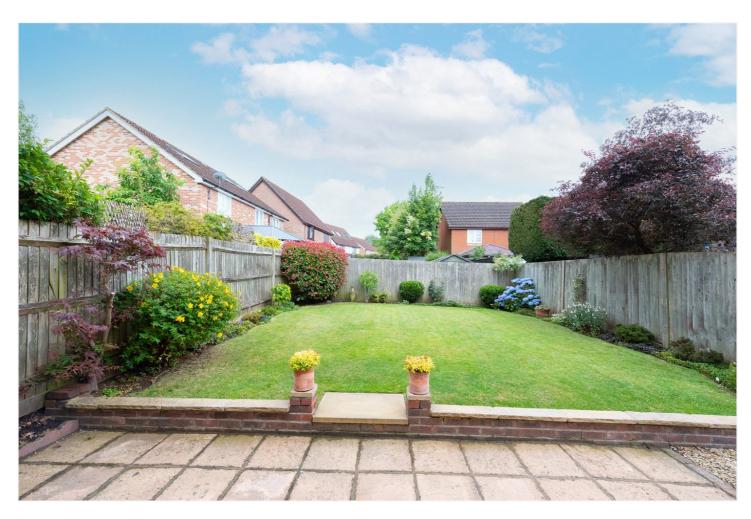

Upstairs there are three well proportioned bedrooms, of which the master bedroom benefits from a modern en-suite shower room and a modern family bathroom services the other two bedrooms.

Externally, the rear garden is of a great size and is relatively low maintenance with patio area and lawn beyond and established shrub boarders. To the front there is driveway parking leading to the garage which is on the right hand side of the property.