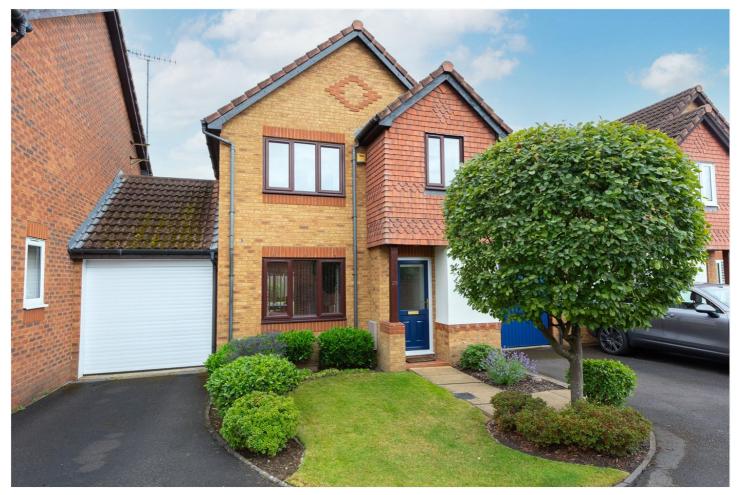

WORCESTERSHIRE LEA, BRACKNELL, BERKSHIRE, RG42 **£525,000 FREEHOLD** 

LOCATED IN A QUIET CUL-DE-SAC IN THE HEART OF THE WHITEGROVE AREA, THIS 3 BEDROOM LINK DETACHED HOME IS PRESENTED IN EXCELLENT DECORATIVE ORDER THROUGHOUT HAVING BEEN WELL LOOK AFTER BY THE CURRENT OWNERS.

## **DESCRIPTION:**

This home sits within walking distance of the well regarded Whitegrove Primary School as well as being very close to outdoor areas such as Westmorland Park.

Downstairs there are two separate living areas and a modern refitted kitchen adjoining the dining room and with this design of home there is a separate utility area behind the garage, which is a rare addition at this price point.

Upstairs there are three well proportioned bedrooms, of which the master bedroom benefits from a modern en-suite shower room and a modern family bathroom services the other two bedrooms.

Externally, the rear garden is of a great size and is relatively low maintenance with patio area and lawn beyond and established shrub boarders. To the front there is driveway parking leading to the garage which is on the right hand side of the property.