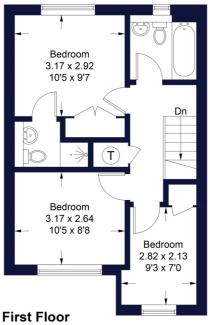

Upstairs there are three well proportioned bedrooms, of which the master bedroom benefits from a modern en-suite shower room and a modern family bathroom services the other two bedrooms.

Externally, the rear garden is of a great size and is relatively low maintenance with patio area and lawn beyond and established shrub boarders. To the front there is driveway parking leading to the garage which is on the right hand side of the property.

## **Worcestershire Lea**

Approximate Gross Internal Area Total = 98.8 sq m / 1063 sq ft

Sq m 39.6 / Sq ft 426

Illustration for identification purposes only, measurements are approximate, not to scale. FloorplansUsketch.com © 2024 (ID1103061)

This floorplan is for illustration purposes only and is not to scale. The position and size of doors, windows, appliances and other features are approximate.

Winkworth

for every step...

Wokingham | 01189 072777 | wokingham@winkworth.co.uk