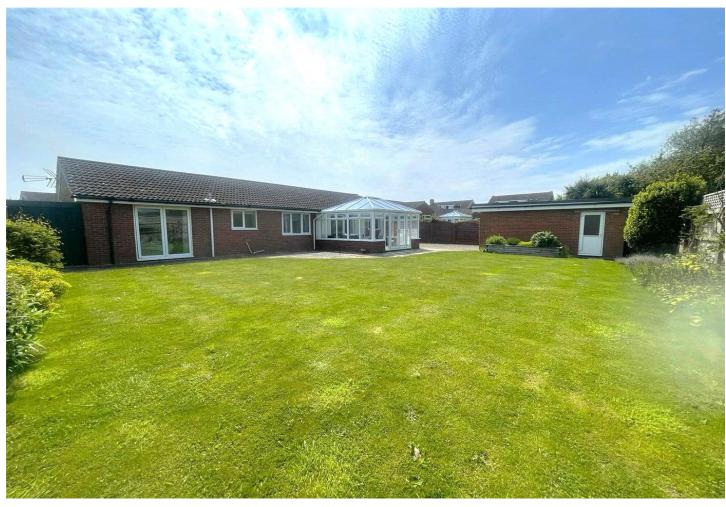

### Outside:

The front is accessed via a double block paved driveway which provides off-road parking and turning for a number of cars and it's directly to the detached double garage. The remainder of the front has been laid mainly to shingle and dispersed with mature shrubs. It is enclosed to the right hand side by mature hedging to the left by timber fencing, there is outside security lighting.

### Rear Garden:

The rear garden is enclosed to both sides and rear by timber fencing and has been laid mainly to lawn whilst surrounded by earth dug borders containing an array of mature shrubs and bushes. There is a shaped patio across the back of the property which leads to a matching path which gives access at the side to a built-in timber storage cupboard. Again there is outside lighting and a cold water tap.