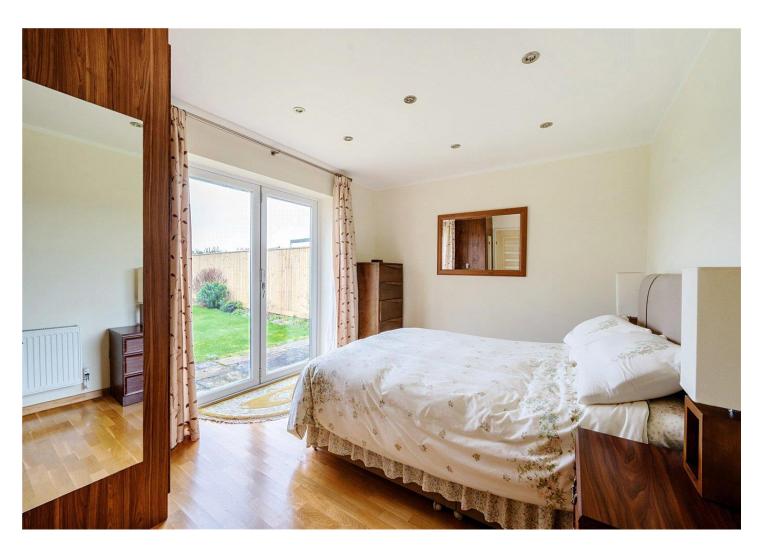

### Principal Bedroom:

Smooth plastered ceiling with inset spotlights, double glazed sliding bi-folding doors, giving access out onto the rear garden, double door built-in wardrobe with both hanging rail and separate storage space, double radiator, solid wooden flooring, door off to the:

### Ensuite Bathroom:

Obscure double glazed window to the rear, matching suite comprising of low-level WC, vanity wash hand basin with mono taps over, fitted double cupboard below and panelled bath with mono taps and shower attachment, ceramic tiled flooring, wall mounted ladder style radiator and tiling to all visible wall space.