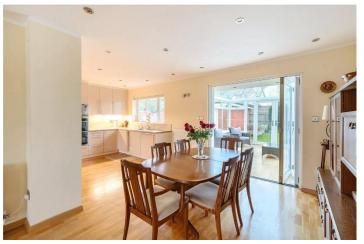

### Kitchen/Breakfast Room:

Dual aspect room with double glazed window to the front and further double glazed window to the rear, roll edged work surface in part to 4 walls with a range of base and drawer units below with further matching wall mounted units over 1 1/2 bowl stainless steel sink and drainer unit in set to the work surface, matching larder style unit incorporating an integral fitted Dietrich microwave

with fitted AEG electric oven below, further integrally fitted fridge and freezer with adjacent integrally fitted washing machine and tumble dryer, integrally fitted dishwasher, solid wooden flooring, double radiator and part tiled walls.

### Sun Lounge:

Brick and double glazed construction set under a pitched triple clear glazed roof with double glazed windows to both sides and rear, further double glazed door at the side which gives access out onto the block paved path and driveway and further double glazed double opening French style doors at the rear leading out onto the rear garden, wall mounted radiators and power point.