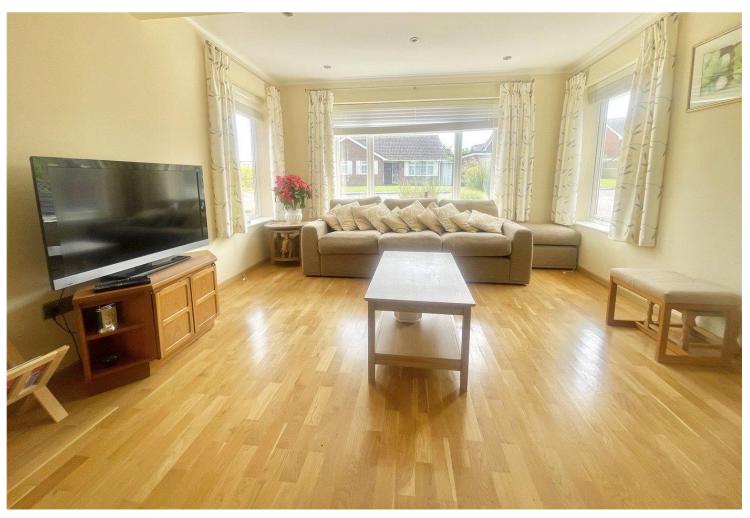

### Lounge/Dining Room:

Quadruple aspect room with double glazed windows to both sides, further double glazed window to the front and double glazed bi-fold doors at the rear giving access into the rear sun and gardens beyond, solid wooden flooring, two double radiators, television aerial and power points with further access to the: