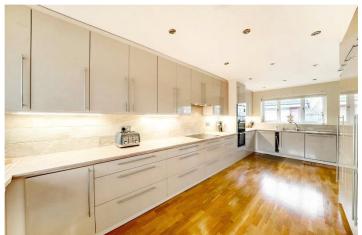

### Kitchen/Breakfast Room:

Dual aspect room with double glazed window to the front and further double glazed window to the rear, roll edged work surface in part to 4 walls with a range of base and drawer units below with further matching wall mounted units over 1 1/2 bowl stainless steel sink and drainer unit in set to the work surface, matching larder style unit incorporating an integral fitted Dietrich microwave

with fitted AEG electric oven below, further integrally fitted fridge and freezer with adjacent integrally fitted washing machine and tumble dryer, integrally fitted dishwasher, solid wooden flooring, double radiator and part tiled walls.