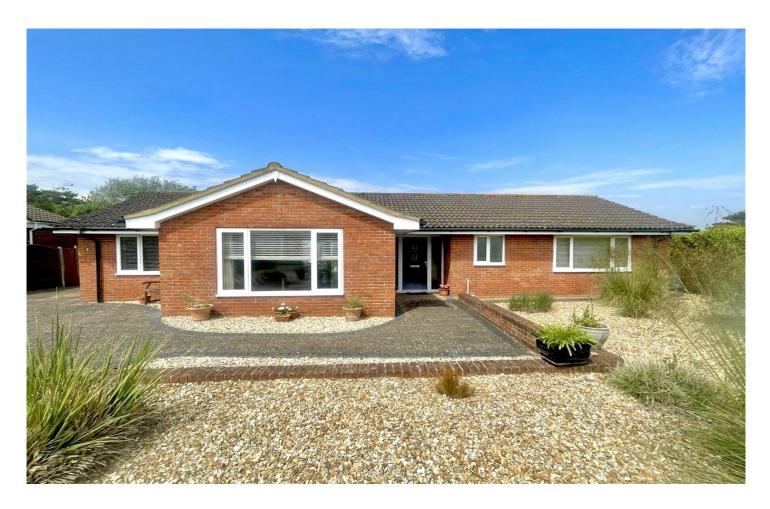

FREEHOLD, THE BUCKLERS, OIR: £925,000 COUNCIL TAX BAND-F EPC-C

A SPACIOUS MODERN DETACHED SINGLE STOREY RESIDENCE IN AN OUTSTANDING, QUIET LOCATION ON THE EDGE OF THE VILLAGE OF MILFORD ON SEA. THIS PROPERTY SITS IN ITS PLOT ALLOWING FOR BREATHING SPACE, IT HAS A SOCIAL OPEN PLAN LIVING ARRANGEMENT LEADING OUT THROUGH BI-FOLD DOORS TO THE SUN ROOM. THE PRINCIPLE BEDROOM ENSUITE WITH BI-FOLD DOORS GIVING ACCESS TO THE REAR GARDEN.

### Outside:

The front is accessed via a double block paved driveway which provides off-road parking and turning for a number of cars and it's directly to the detached double garage. The remainder of the front has been laid mainly to shingle and dispersed with mature shrubs. It is enclosed to the right hand side by mature hedging to the left by timber fencing, there is outside security lighting.