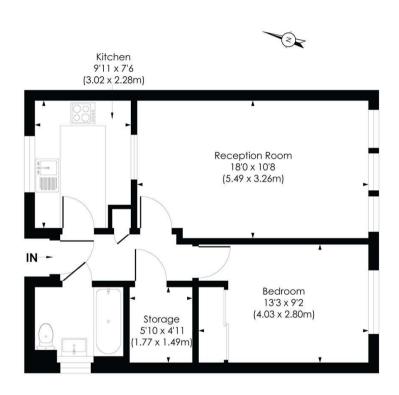

## WEST ROW, W10

Approx. Gross Internal Floor Area 520 Sq. ft/48.3 Sq. m

## SECOND FLOOR

© Pixangle Property Marketing Ltd. info@pixangle.com Tel: 0208 870 2118

pixangle This floor plan has been prepared for the purpose of illustration only in accordance with the latest RICS code of measuring practice and is not to scale. All measurements and areas are approximate and whilst every effort has been made to ensure the accuracy of the plan