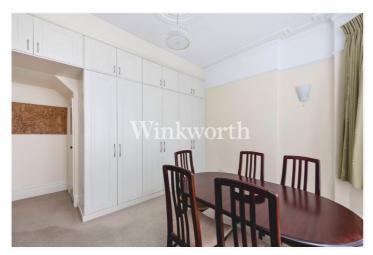

Offered with a share of the freehold and no onward chain, this charming property boasts just over 1,900 sq. ft. of floor area. The ground floor features a welcoming entrance hall accessed via a private part-stained glass front door. You will find a well-proportioned reception room at the rear of the property, with double doors leading to a conservatory, providing the perfect place to enjoy views of the garden all year round. There are also find two bedrooms - one of which is currently used as a dining room, plus a modern kitchen and shower room. Stairs off the entrance hall lead up to the third bedroom which enjoys lovely garden views. Access to a generously sized basement is via a door off the hall, offering ample storage and the potential to convert (subject to planning consent).