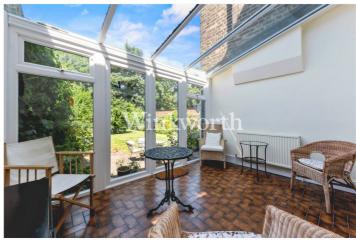

Offered with a share of the freehold and no onward chain, this charming property boasts just over 1,900 sq. ft. of floor area. The ground floor features a welcoming entrance hall accessed via a private part-stained glass front door. You will find a well-proportioned reception room at the rear of the property, with double doors leading to a conservatory, providing the perfect place to enjoy views of the garden all year round. There are also find two bedrooms - one of which is currently used as a dining room, plus a modern kitchen and shower room. Stairs off the entrance hall lead up to the third bedroom which enjoys lovely garden views. Access to a generously sized basement is via a door off the hall, offering ample storage and the potential to convert (subject to planning consent).

Outside, the property enjoys sole use of an impressive and beautifully maintained 70'10" x 35' rear garden with a mature shrub border, as well as a paved front garden.

Viewing is advised to fully appreciate the character and space offered by this lovely property.