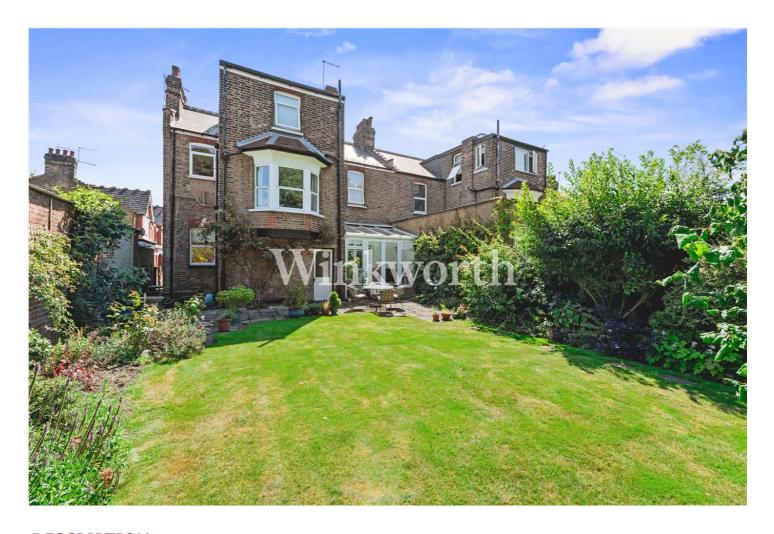

Outside, the property enjoys sole use of an impressive and beautifully maintained 70'10" x 35' rear garden with a mature shrub border, as well as a paved front garden.

Viewing is advised to fully appreciate the character and space offered by this lovely property.