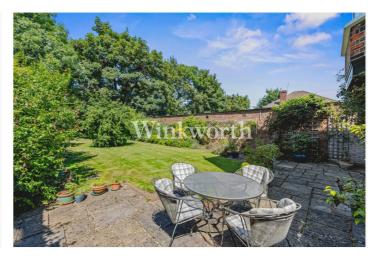

Outside, the property enjoys sole use of an impressive and beautifully maintained 70'10" x 35' rear garden with a mature shrub border, as well as a paved front garden.

Viewing is advised to fully appreciate the character and space offered by this lovely property.