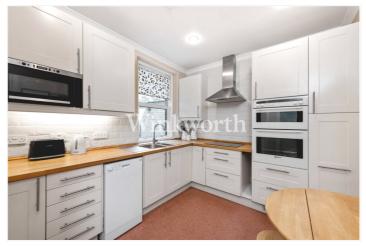

Offered with a share of the freehold and no onward chain, this charming property boasts just over 1,900 sq. ft. of floor area. The ground floor features a welcoming entrance hall accessed via a private part-stained glass front door. You will find a well-proportioned reception room at the rear of the property, with double doors leading to a conservatory, providing the perfect place to enjoy views of the garden all year round. There are also find two bedrooms - one of which is currently used as a dining room, plus a modern kitchen and shower room. Stairs off the entrance hall lead up to the third bedroom which enjoys lovely garden views. Access to a generously sized basement is via a door off the hall, offering ample storage and the potential to convert (subject to planning consent).