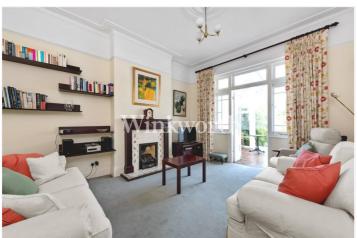

Offered with a share of the freehold and no onward chain, this charming property boasts just over 1,900 sq. ft. of floor area. The ground floor features a welcoming entrance hall accessed via a private part-stained glass front door. You will find a well-proportioned reception room at the rear of the property, with double doors leading to a conservatory, providing the perfect place to enjoy views of the garden all year round. There are also find two bedrooms - one of which is currently used as a dining room, plus a modern kitchen and shower room. Stairs off the entrance hall lead up to the third bedroom which enjoys lovely garden views. Access to a generously sized basement is via a door off the hall, offering ample storage and the potential to convert (subject to planning consent).