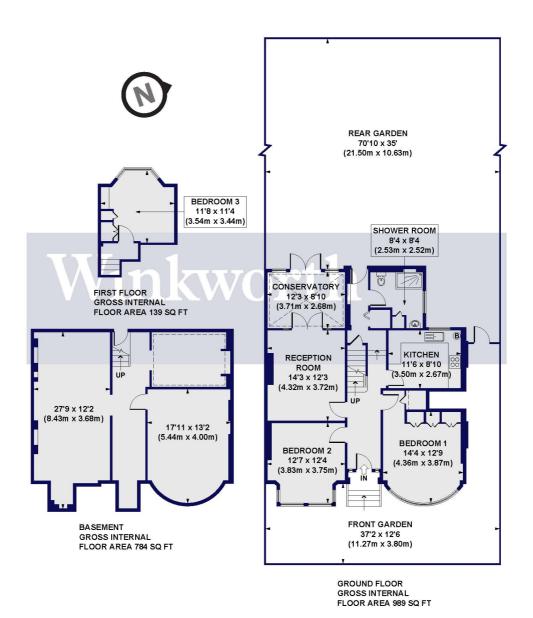

Offered with a share of the freehold and no onward chain, this charming property boasts just over 1,900 sq. ft. of floor area. The ground floor features a welcoming entrance hall accessed via a private part-stained glass front door. You will find a well-proportioned reception room at the rear of the property, with double doors leading to a conservatory, providing the perfect place to enjoy views of the garden all year round. There are also find two bedrooms - one of which is currently used as a dining room, plus a modern kitchen and shower room. Stairs off the entrance hall lead up to the third bedroom which enjoys lovely garden views. Access to a generously sized basement is via a door off the hall, offering ample storage and the potential to convert (subject to planning consent).

Outside, the property enjoys sole use of an impressive and beautifully maintained 70'10" x 35' rear garden with a mature shrub border, as well as a paved front garden.

Viewing is advised to fully appreciate the character and space offered by this lovely property.

## Devonshire Road, N13

Approx. Gross Internal Floor Area 1912 sq. ft / 177.64 sq. m (Including Basement)

All measurements of walls, doors, windows, fittings and appliances, including their size and location, are shown as standard sizes and do not constitute any warranty or representation by the seller, their agent or CP Creative. Any intending purchaser must satisfy himself by inspection or otherwise as to the correctness of the information contained in these plans.

This floorplan is for illustration purposes only and is not to scale. The position and size of doors, windows, appliances and other features are approximate.

Ground Rent: £0

Council Tax Band: London Borough of Enfield − Band E