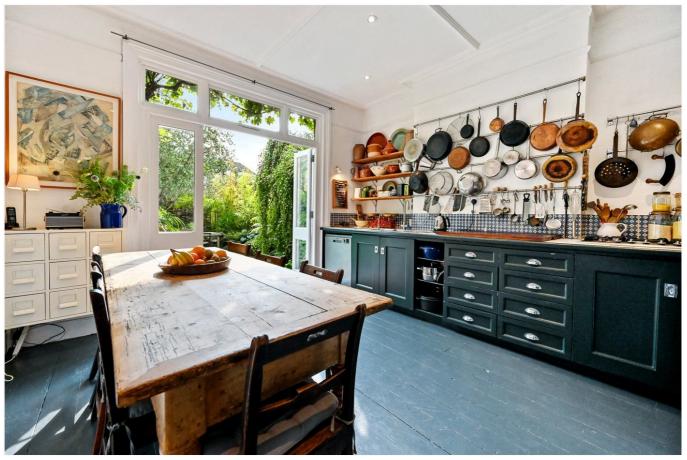

## **DESCRIPTION**

Offered in good condition throughout, the house offers accommodation comprised of entrance hall, double reception room, utility room and shower room and kitchen/dining room on the ground floor; the upper floors offer five double bedrooms, study/bedroom six, a family bathroom, shower room and en suite to the main bedroom. Further benefits include a good size rear garden, 7 solar panels on the roof and scope to further extend the ground floor, subject to the usual consents being obtained.