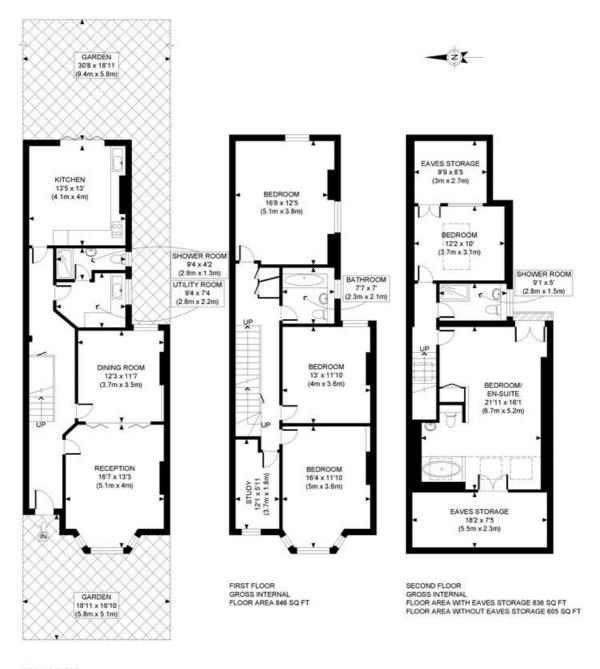

## **DESCRIPTION**

Offered in good condition throughout, the house offers accommodation comprised of entrance hall, double reception room, utility room and shower room and kitchen/dining room on the ground floor; the upper floors offer five double bedrooms, study/bedroom six, a family bathroom, shower room and en suite to the main bedroom. Further benefits include a good size rear garden, 7 solar panels on the roof and scope to further extend the ground floor, subject to the usual consents being obtained.

## LOCAL AUTHORITY Ealing

**TENURE** Freehold.

PRICE: £1,500,000 Freehold

GROUND FLOOR GROSS INTERNAL FLOOR AREA 813 SQ FT

APPROX. GROSS INTERNAL FLOOR AREA WITH EAVES STORAGE: 2495 SQ FT/ 232 SQM APPROX. GROSS INTERNAL FLOOR AREA WITHOUT EAVES STORAGE: 2264 SQ FT/ 210 SQM

## Winkworth

This plan is for illustrative purposes only and should be used as such by any prospective client.

Whilst every attempt has been made to ensure the accuracy of the Floor Plan contained here, measurements of the doors, windows, rooms and any other items are approximate and no responsibility is taken for any errors, omissions, or misstatement.

The services, systems and appliances shown have not been tested and no guarantee as to the operability or efficiency can be given.

PROPERTY PHOT PLANS

The displayed square footage is taken from the floor plans with measurements created using the Royal Institute of Chartered Surveyors' Code of Practice for Measuring. These measurements are approximate and included for illustrative purposes only. Winkworth does not make any representation as to the accuracy of these measurements and you should seek to verify them for yourself. Winkworth accept no liability for any loss you may suffer if you rely on these measurements.