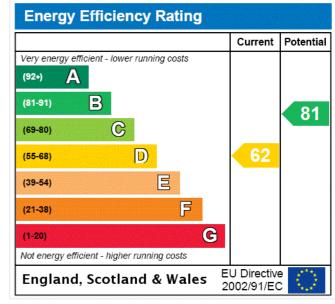

First Avenue, W3 £1,500,000 Freehold

A fabulous five/six bedroom Edwardian family house, with scope to further extend subject to the usual consents.

Double Reception Room | Kitchen | 5 Bedrooms | Bathroom | En Suite Bathroom | 2 Shower Rooms | Study | Utility Room | Garden | 2495 Sq Ft / 232 Sq M | Council Tax Band F | EPC Rating Band D

## LOCAL AUTHORITY Ealing

**TENURE** Freehold.

PRICE: £1,500,000 Freehold

GROUND FLOOR GROSS INTERNAL FLOOR AREA 813 SQ FT

APPROX. GROSS INTERNAL FLOOR AREA WITH EAVES STORAGE: 2495 SQ FT/ 232 SQM APPROX. GROSS INTERNAL FLOOR AREA WITHOUT EAVES STORAGE: 2264 SQ FT/ 210 SQM