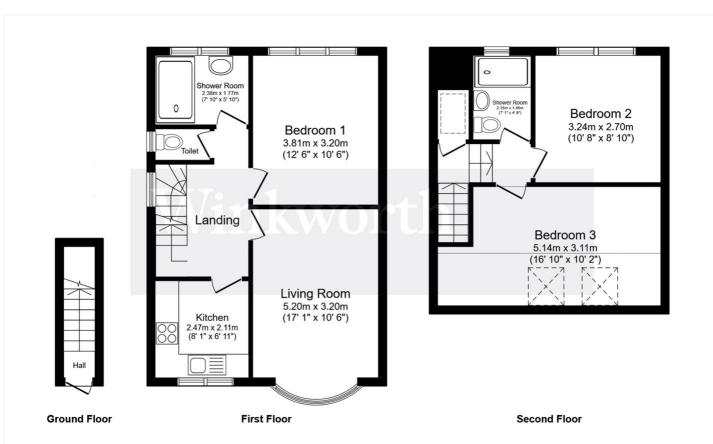

## **DESCRIPTION:**

Winkworth Harrow are proud to present to the Sales Market, this gem of a family home.

This charming three bedroom duplex boasts bright, light-filled interiors and neutral hues, displaying a sense of modernity and serenity. On the first floor, there is a sleek kitchen, spacious living area, family bathroom and a large double bedroom.

The second floor leads you to the remaining two bedrooms, each with access to the fully fitted shower

This rare home boasts a long lease, no service charges or Ground rent, and is offered to the sales market with no upper chain.

## Total floor area 86.4 m² (930 sq.ft.) approx

This floor plan is for illustrative purposes only. It is not drawn to scale. Any measurements, floor areas (including any total floor area), openings and orientation are approximate. No details are guaranteed, they cannot be relied upon for any purpose and they do not form part of any agreement. No liability is taken for any error, omission or misstatement. A party must rely upon its own inspection(s). Powered by www.focalagent.com

This floorplan is for illustration purposes only and is not to scale. The position and size of doors, windows, appliances and other features are approximate.